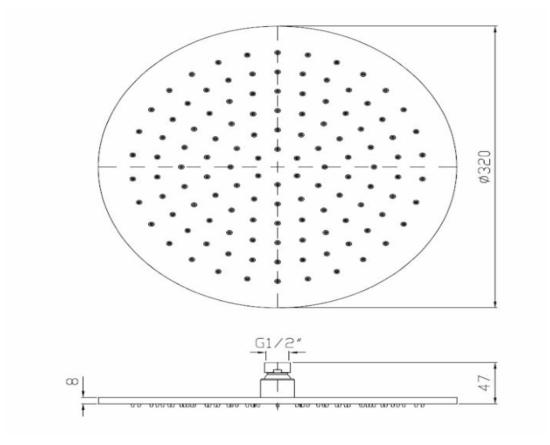

## HELM SHOWER HEAD 320MM - BRUSHED STAINLESS STEEL

Z94262.X \$2919 ZUCCHETTI.

|            | Residential/Light<br>Commercial Use | Suitable for Residential/Light Commercial Use (Kitchens,<br>Bathrooms and Laundries in Hotels, Motels and<br>Retirement Villages).                                                                                                             |
|------------|-------------------------------------|------------------------------------------------------------------------------------------------------------------------------------------------------------------------------------------------------------------------------------------------|
| 5          | Guarantee                           | 5 Year Guarantee on Non-Chrome finishes                                                                                                                                                                                                        |
| 10         | Guarantee                           | 10 Year Guarantee                                                                                                                                                                                                                              |
| 100        | 0 Star WELS rating.                 | More than 16 litres per minute or failing the performance requirements.                                                                                                                                                                        |
| $\bigcirc$ | Mains Pressure                      | Suitable for Mains<br>Pressure.                                                                                                                                                                                                                |
|            | Design Award - Red<br>Dot Design    | Red Dot Design<br>2021                                                                                                                                                                                                                         |
|            | Made in Italy                       | Designed & Engineered in Italy                                                                                                                                                                                                                 |
|            | BPIR - Importer                     | Robertson NZ Ltd.                                                                                                                                                                                                                              |
| $\bigcirc$ | BPIR - Place of<br>Manufacture      | Italy                                                                                                                                                                                                                                          |
|            | BPIR - Relevance<br>Documentation   | For detailed information on Relevant Building Codes<br>& Statement of Contribution please visit <a<br>href="https://www.robertson.co.nz/downloads"<br/>target="_blank"&gt;ROBERTSON.CO.NZ/DOWNLOADS<br/>and browse the relevant section</a<br> |