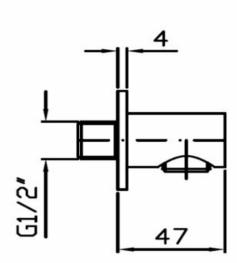

## HELM WALL ELBOW - BRUSHED STAINLESS STEEL

Z93795.X \$649 ZUCCHETTI.

| â          | Residential/Light<br>Commercial Use | Suitable for Residential/Light Commercial Use (Kitchens,<br>Bathrooms and Laundries in Hotels, Motels and<br>Retirement Villages).                                                                                                             |
|------------|-------------------------------------|------------------------------------------------------------------------------------------------------------------------------------------------------------------------------------------------------------------------------------------------|
| 5          | Guarantee                           | 5 Year Guarantee on Non-Chrome<br>Finishes                                                                                                                                                                                                     |
| 10         | Guarantee                           | 10 Year Guarantee                                                                                                                                                                                                                              |
| $\bigcirc$ | Mains Pressure                      | Suitable for Mains<br>Pressure.                                                                                                                                                                                                                |
|            | Design Award - Red<br>Dot Design    | Red Dot Design<br>2021                                                                                                                                                                                                                         |
|            | Made in Italy                       | Designed & Engineered in Italy                                                                                                                                                                                                                 |
|            | BPIR - Importer                     | Robertson NZ Ltd.                                                                                                                                                                                                                              |
| $\bigcirc$ | BPIR - Place of<br>Manufacture      | ltaly                                                                                                                                                                                                                                          |
|            | BPIR - Relevance<br>Documentation   | For detailed information on Relevant Building Codes<br>& Statement of Contribution please visit <a<br>href="https://www.robertson.co.nz/downloads"<br/>target="_blank"&gt;ROBERTSON.CO.NZ/DOWNLOADS<br/>and browse the relevant section</a<br> |
|            | BPIR - Scope of use                 | A wall outlet/elbow is a plumbing fitting used to<br>connect the shower hose to the water supply when you<br>have a handheld showerhead.                                                                                                       |