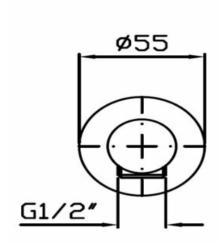

## HELM WALL ELBOW - BRUSHED STAINLESS STEEL

Z93795.X \$649 ZUCCHETTI.

| â          | Residential/Light<br>Commercial Use | Suitable for Residential/Light Commercial Use (Kitchens,<br>Bathrooms and Laundries in Hotels, Motels and<br>Retirement Villages).                                                                                                             |
|------------|-------------------------------------|------------------------------------------------------------------------------------------------------------------------------------------------------------------------------------------------------------------------------------------------|
| 5          | Guarantee                           | 5 Year Guarantee on Non-Chrome<br>Finishes                                                                                                                                                                                                     |
| 10         | Guarantee                           | 10 Year Guarantee                                                                                                                                                                                                                              |
| $\bigcirc$ | Mains Pressure                      | Suitable for Mains<br>Pressure.                                                                                                                                                                                                                |
|            | Design Award - Red<br>Dot Design    | Red Dot Design<br>2021                                                                                                                                                                                                                         |
|            | Made in Italy                       | Designed & Engineered in Italy                                                                                                                                                                                                                 |
|            | BPIR - Importer                     | Robertson NZ Ltd.                                                                                                                                                                                                                              |
| $\bigcirc$ | BPIR - Place of<br>Manufacture      | ltaly                                                                                                                                                                                                                                          |
|            | BPIR - Relevance<br>Documentation   | For detailed information on Relevant Building Codes<br>& Statement of Contribution please visit <a<br>href="https://www.robertson.co.nz/downloads"<br/>target="_blank"&gt;ROBERTSON.CO.NZ/DOWNLOADS<br/>and browse the relevant section</a<br> |
|            | BPIR - Scope of use                 | A wall outlet/elbow is a plumbing fitting used to<br>connect the shower hose to the water supply when you<br>have a handheld showerhead.                                                                                                       |