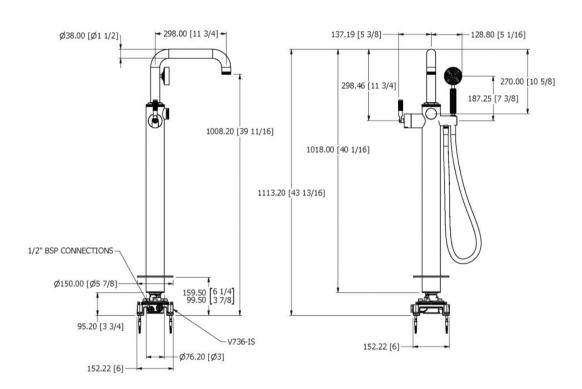

## SAMUEL HEATH FLOOR MOUNTED SINGLE LEVER BATH SHOWER MIXER - CHROME

SAMUEL HEATH for a life less ordinary

SHV7K36LK.CP POA

|             | Residential/Light<br>Commercial Use | Suitable for Residential/Light Commercial Use (Kitchens,<br>Bathrooms and Laundries in Hotels, Motels and<br>Retirement Villages).                                                                                                             |
|-------------|-------------------------------------|------------------------------------------------------------------------------------------------------------------------------------------------------------------------------------------------------------------------------------------------|
| 10          | Guarantee                           | 10 Year Guarantee                                                                                                                                                                                                                              |
| <b>(33)</b> | 0 Star WELS rating.                 | More than 16 litres per minute or failing the performance requirements.                                                                                                                                                                        |
| 0           | Mains Pressure                      | Suitable for Mains<br>Pressure.                                                                                                                                                                                                                |
| 3 E         | Made in the United<br>Kingdom       | Designed & Engineered in the United<br>Kingdom                                                                                                                                                                                                 |
|             | BPIR - Importer                     | Robertson NZ Ltd.                                                                                                                                                                                                                              |
| $\bigcirc$  | BPIR - Place of<br>Manufacture      | UK                                                                                                                                                                                                                                             |
|             | BPIR - Relevance<br>Documentation   | For detailed information on Relevant Building Codes<br>& Statement of Contribution please visit <a<br>href="https://www.robertson.co.nz/downloads"<br/>target="_blank"&gt;ROBERTSON.CO.NZ/DOWNLOADS<br/>and browse the relevant section</a<br> |
|             | BPIR - Scope of use                 | Bath columns integrate the bath mixer, shower, and controls into a single vertical unit, often used in modern bathroom designs for convenience.                                                                                                |