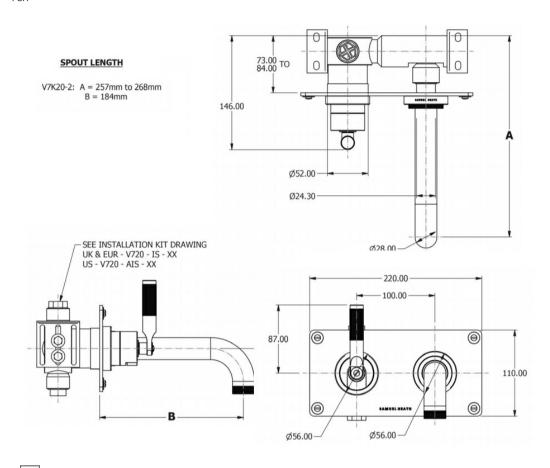

## LANDMARK INDUSTRIAL WALL MOUNTED BASIN MIXER LEFT

## HANDED - CHROME

SHV7K20-2LK-LH.CP POA

| Image: Star WELS rating.More than 16 litres per minute or failing the performance requirements.Image: Suitable for Mains PressureSuitable for Mains Pressure.Image: Suitable for Mains Pressure.Made in the United KingdomImage: Suitable for Mains Pressure.Designed & Engineered in the United KingdomImage: Suitable for Mains Pressure.Indent OnlyImage: Suitable for Mains Pressure.Contact us for availabilityImage: Suitable for Mains Pressure.Suitable for Mains Pressure.Image: Suitable for Mains Pressure.Contact us for availabilityImage: Suitable for Mains Pressure.Contact us for availabilityImage: Suitable for Mains Pressure.Contact us for availabilityImage: Suitable for Mains Press of ManufactureUKImage: Suitable for Mains Press of ManufactureUKImage: Suitable for Mains Press of ManufactureContribution please visit <a downloads"="" href="" https:="" target="" www.robertson.co.nz="">https://www.robertson.co.nz/downloads" target=""&gt;https://www.robertson.co.nz/downloads" target=""&gt;https://www.robertson.co.nz/downloads" target=""&gt;https://www.robertson.co.nz/downloads" target=""&gt;target=""https://www.robertson.co.nz/downloads" target=""&gt;https://www.robertson.co.nz/downloads" target=""&gt;target=""https://www.robertson.co.nz/downloads" target=""&gt;https://www.robertson.co.nz/downloads" target=""&gt;Mains PressureImage: Suitable for Mains PressureSuitable for Mains PressureImage: Suitable for Mains PressureSuitable for Mains PressureImage: Suitable for Mains PressureContact us for availabilityImage: Suitable for Mains PressureSuitable for Mains PressureImage: Suitable for Mai</a>                                                                                                                                                                                                                                                                                                                                                                                                                        | 10           | Guarantee           | 10 Year Guarantee                                                                                                                                   |
|-------------------------------------------------------------------------------------------------------------------------------------------------------------------------------------------------------------------------------------------------------------------------------------------------------------------------------------------------------------------------------------------------------------------------------------------------------------------------------------------------------------------------------------------------------------------------------------------------------------------------------------------------------------------------------------------------------------------------------------------------------------------------------------------------------------------------------------------------------------------------------------------------------------------------------------------------------------------------------------------------------------------------------------------------------------------------------------------------------------------------------------------------------------------------------------------------------------------------------------------------------------------------------------------------------------------------------------------------------------------------------------------------------------------------------------------------------------------------------------------------------------------------------------------------------------------------------------------------------------------------------------------------------------------------------------------------------------------------------------------------------------------------------------------------------------------------------------------------------------------------------------------------------------------------------------------------------------------------------------------------------------------------------------------------------------------------------------------------|--------------|---------------------|-----------------------------------------------------------------------------------------------------------------------------------------------------|
| Image: Pressure. Pressure.   Made in the United Kingdom Designed & Engineered in the United Kingdom   Indent Only Contact us for availability   Image: Pressure in the United Kingdom Robertson NZ Ltd.   Pressure in the United Kingdom BPIR - Importer   Robertson NZ Ltd. BPIR - Place of Manufacture   Image: Pressure in the United Kingdom UK   BPIR - Relevance Documentation For detailed information on Relevant Building Codes & Statement of Contribution please visit <a href="https://www.robertson.co.nz/downloads" target="_blank">ROBERTSON.CO.NZ/DOWNLOADS</a> and browse the relevant section    Image: Place of Documentation Wall mounted basin mixers are installed directly on the wall above the basin, saving countertop space and offering a modern, minimalist look.   Image: Place P                                                                                                                                                                                                                                                                                                                                                                                                                                                   |              | 0 Star WELS rating. |                                                                                                                                                     |
| Kingdom Kingdom   Kingdom Kingdom   Kingdom Indent Only Contact us for availability   Image: Indent Only BPIR - Place of<br>Manufacture UK   Image: Indent Only BPIR - Relevance<br>Statement of Contribution on Relevant Building Code Regulation   Image: Indent Only Wall mounted basin mixers are installed directly on the<br>wall above the basin, saving countertop space and<br>offering a modern, minimalist look.   Image: Indent Only BPIR - B2.3.1 This product complies with Building Code Regulation                                                                                                                                                                                                                                                                                                                                                                                                                                                                                                                                                                                                                                                                                                                                                                                                                                                                                                                                                                                                                   | 0            | Mains Pressure      |                                                                                                                                                     |
| Image: Second |              |                     | 0 0                                                                                                                                                 |
| Image: Second | ×            | Indent Only         | Contact us for availability                                                                                                                         |
| Manufacture   Image: M                                                                                                                                                                                                                                                                                                                                                                                                                                                                                                                                                                                                                                                                                                                                                                                                                                                                                                                                                                                                                                                                                                                                                                                                                                                                 | $\checkmark$ | BPIR - Importer     | Robertson NZ Ltd.                                                                                                                                   |
| Documentation <sup>A</sup> Statement of Contribution please visit <a<br>href="https://www.robertson.co.nz/downloads"<br/>target="_blank"&gt;ROBERTSON.CO.NZ/DOWNLOADS<br/>and browse the relevant section    Image: BPIR - Scope of use Wall mounted basin mixers are installed directly on the<br/>wall above the basin, saving countertop space and<br/>offering a modern, minimalist look.    Image: BPIR - B2.3.1 This product complies with Building Code Regulation</a<br>                                                                                                                                                                                                                                                                                                                                                                                                                                                                                                                                                                                                                                                                                                                                                                                                                                                                                                                                                                                                                                                                                                                                                                                                                                                                                                                                                                                                                                                                                                                                                                                                                | $\bigcirc$   | Brint Flace of      | UK                                                                                                                                                  |
| wall above the basin, saving countertop space and offering a modern, minimalist look.   BPIR - B2.3.1   This product complies with Building Code Regulation                                                                                                                                                                                                                                                                                                                                                                                                                                                                                                                                                                                                                                                                                                                                                                                                                                                                                                                                                                                                                                                                                                                                                                                                                                                                                                                                                                                                                                                                                                                                                                                                                                                                                                                                                                                                                                                                                                                                     | $\checkmark$ |                     | & Statement of Contribution please visit <a<br>href="https://www.robertson.co.nz/downloads"<br/>target="_blank"&gt;ROBERTSON.CO.NZ/DOWNLOADS</a<br> |
|                                                                                                                                                                                                                                                                                                                                                                                                                                                                                                                                                                                                                                                                                                                                                                                                                                                                                                                                                                                                                                                                                                                                                                                                                                                                                                                                                                                                                                                                                                                                                                                                                                                                                                                                                                                                                                                                                                                                                                                                                                                                                                 | $\bigcirc$   | BPIR - Scope of use | wall above the basin, saving countertop space and                                                                                                   |
|                                                                                                                                                                                                                                                                                                                                                                                                                                                                                                                                                                                                                                                                                                                                                                                                                                                                                                                                                                                                                                                                                                                                                                                                                                                                                                                                                                                                                                                                                                                                                                                                                                                                                                                                                                                                                                                                                                                                                                                                                                                                                                 |              |                     |                                                                                                                                                     |