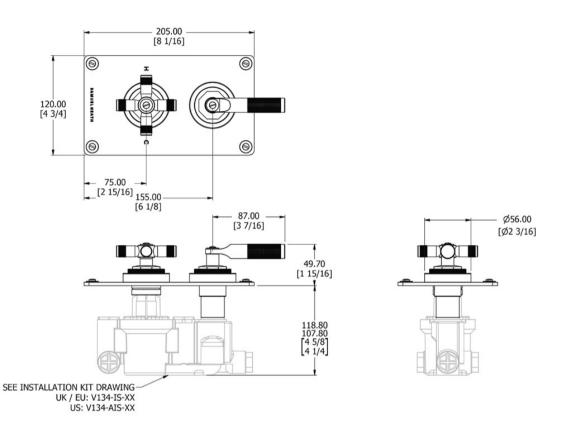

## LANDMARK INDUSTRIAL THERMOSTATIC SHOWER MIXER 1 OUTLET LEVER/CROSS HANDLE - CHROME

SHV701-TLK.CP POA SAMUEL HEATH for a life less ordinary

| 10         | Guarantee                         | 10 Year Guarantee                                                                                                                                                                                                                              |
|------------|-----------------------------------|------------------------------------------------------------------------------------------------------------------------------------------------------------------------------------------------------------------------------------------------|
|            | 0 Star WELS rating.               | More than 16 litres per minute or failing the performance requirements.                                                                                                                                                                        |
| 0          | Mains Pressure                    | Suitable for Mains<br>Pressure.                                                                                                                                                                                                                |
| <u> </u>   | Made in the United<br>Kingdom     |                                                                                                                                                                                                                                                |
| ×          | Indent Only                       | Contact us for availability                                                                                                                                                                                                                    |
|            | BPIR - Importer                   | Robertson NZ Ltd.                                                                                                                                                                                                                              |
| $\bigcirc$ | BPIR - Place of<br>Manufacture    | UK                                                                                                                                                                                                                                             |
|            | BPIR - Relevance<br>Documentation | For detailed information on Relevant Building Codes<br>& Statement of Contribution please visit <a<br>href="https://www.robertson.co.nz/downloads"<br/>target="_blank"&gt;ROBERTSON.CO.NZ/DOWNLOADS<br/>and browse the relevant section</a<br> |
| <b>②</b>   | BPIR - Scope of use               | Thermostatic mixers maintain a consistent water temperature by automatically adjusting hot and cold water flow, enhancing safety and comfort.                                                                                                  |
|            | BPIR - B2.3.1<br>Durability       | This product complies with Building Code Regulation<br>B2.3.1 Durability                                                                                                                                                                       |