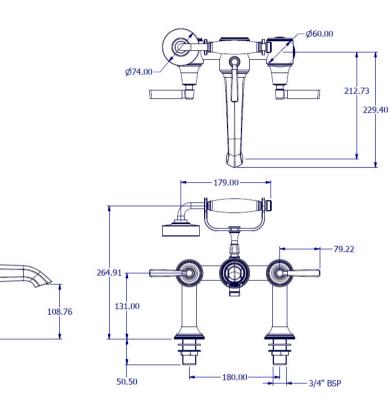

## STYLE MODERNE DECK MOUNT BATH SHOWER MIXER C/W HAND SHOWER - METAL LEVERS CHROME

SAMUEL HEATH for a life less ordinary

SHV6K30M.CP

POA

| 10           | Guarantee                                | 10 Year Guarantee                                                                                                                                                                                                                              |
|--------------|------------------------------------------|------------------------------------------------------------------------------------------------------------------------------------------------------------------------------------------------------------------------------------------------|
| ••           | Taphole                                  | 2 Tap Hole                                                                                                                                                                                                                                     |
|              | Made in Italy                            |                                                                                                                                                                                                                                                |
| ×            | Indent Only                              | Contact us for availability                                                                                                                                                                                                                    |
| $\checkmark$ | BPIR - Importer                          | Robertson NZ Ltd.                                                                                                                                                                                                                              |
| $\checkmark$ | BPIR - Place of<br>Manufacture           | UK                                                                                                                                                                                                                                             |
| $\checkmark$ | BPIR - Relevance<br>Documentation        | For detailed information on Relevant Building Codes<br>& Statement of Contribution please visit <a<br>href="https://www.robertson.co.nz/downloads"<br/>target="_blank"&gt;ROBERTSON.CO.NZ/DOWNLOADS<br/>and browse the relevant section</a<br> |
| $\checkmark$ | BPIR - Scope of use                      | Bath mixers control water temperature and flow for the bath, available in various configurations to suit different bath types.                                                                                                                 |
| $\checkmark$ | BPIR - B2.3.1<br>Durability              | This product complies with Building Code Regulation<br>B2.3.1 Durability                                                                                                                                                                       |
| $\checkmark$ | BPIR - G12.3.2 (B)<br>G12 Water Supplies | This product complies with Building Code Regulation G12.3.2 (B) G12 Water Supplies                                                                                                                                                             |