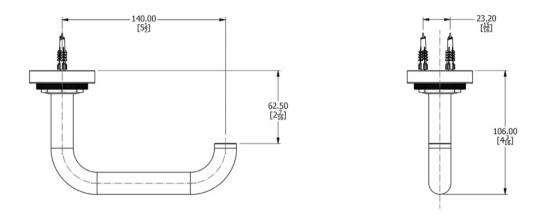

## LANDMARK INDUSTRIAL TOILET ROLL HOLDER - CHROME

SHN7637K.CP POA

SAMUEL HEATH for a life less ordinary

| 2   | Guarantee                     | 2 Year Guarantee on Polished Nickel, Urban Brushed<br>Brass, Stainless Steel Finishes |
|-----|-------------------------------|---------------------------------------------------------------------------------------|
| 5   | Guarantee                     | 5 Year Guarantee on County Bronze and City Bronze Finishes                            |
| 10  | Guarantee                     | 10 Year Guarantee (Includes Chrome and Matt Black<br>Chrome Finish)                   |
| 3 K | Made in the United<br>Kingdom | Designed & Engineered in the United<br>Kingdom                                        |
| ×   | Indent Only                   | Contact us for availability                                                           |