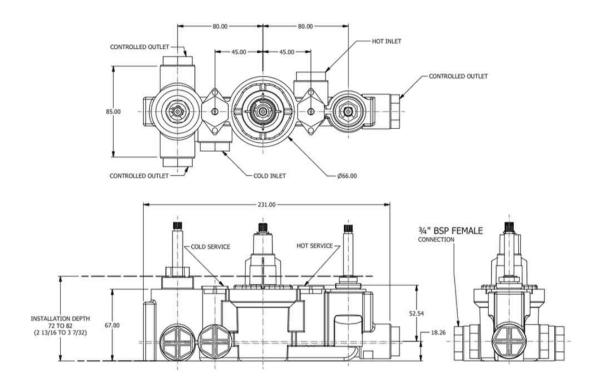

## REQUIRED THERMO MIXER 2X STOP INTERNAL PART

SH132-IS \$3175

SAMUEL HEATH for a life less ordinary

| O Star WELS rating.  More than 16 litres per minute or failing the performance requirements.  Mains Pressure  Suitable for Mains Pressure.  Made in the United Kingdom  Designed & Engineered in the United Kingdom | 10   | Guarantee           | 10 Year Guarantee |
|---------------------------------------------------------------------------------------------------------------------------------------------------------------------------------------------------------------------|------|---------------------|-------------------|
| Pressure.  Made in the United Designed & Engineered in the United                                                                                                                                                   | /555 | 0 Star WELS rating. |                   |
|                                                                                                                                                                                                                     | 0    | Mains Pressure      |                   |
|                                                                                                                                                                                                                     | N K  | made in the officed | 0 0               |