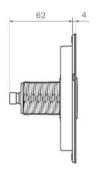

## TWIN BUTTON SET ON METAL PLATE FOR CABLE INWALL CISTERNS - CHROME

PA251.02 \$555

| ñ    | Residential/Light<br>Commercial Use | Suitable for Residential/Light Commercial Use (Kitchens,<br>Bathrooms and Laundries in Hotels, Motels and<br>Retirement Villages). |
|------|-------------------------------------|------------------------------------------------------------------------------------------------------------------------------------|
| 5    | Guarantee                           | 5 Year Guarantee                                                                                                                   |
| EFFE | Dimensions                          | 232 x 148 x 66mm                                                                                                                   |

One of the most prominent features of this product is its easy servicing capability. The unique design of the button set includes a special key to release the plate from the mounting bracket, allowing easy access to service or repair the concealed cistern components without complex dismantling.