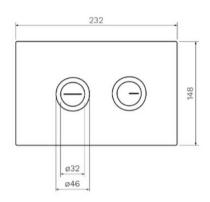

## TWIN BUTTON SET ON METAL PLATE FOR CABLE INWALL CISTERNS - CHROME

PA251.02 \$555

| ñ    | Residential/Light<br>Commercial Use | Suitable for Residential/Light Commercial Use (Kitchens,<br>Bathrooms and Laundries in Hotels, Motels and<br>Retirement Villages). |
|------|-------------------------------------|------------------------------------------------------------------------------------------------------------------------------------|
| 5    | Guarantee                           | 5 Year Guarantee                                                                                                                   |
| EFFE | Dimensions                          | 232 x 148 x 66mm                                                                                                                   |