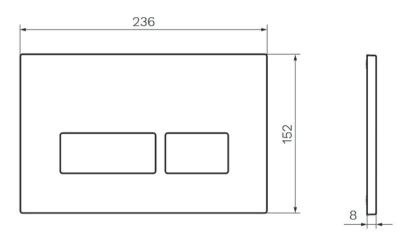

## BLADE MECHANICAL PUSH PLATE - CHROME PA231.02

\$185

| Â         | Residential/Light<br>Commercial Use | Suitable for Residential/Light Commercial Use (Kitchens,<br>Bathrooms and Laundries in Hotels, Motels and<br>Retirement Villages). |
|-----------|-------------------------------------|------------------------------------------------------------------------------------------------------------------------------------|
| 5         | Guarantee                           | 5 Year Guarantee                                                                                                                   |
|           | Mechanical                          | Mechanical Push Plate                                                                                                              |
| THE PARTY | Dimensions                          | (236) x (152) x (8)mm                                                                                                              |
|           |                                     |                                                                                                                                    |