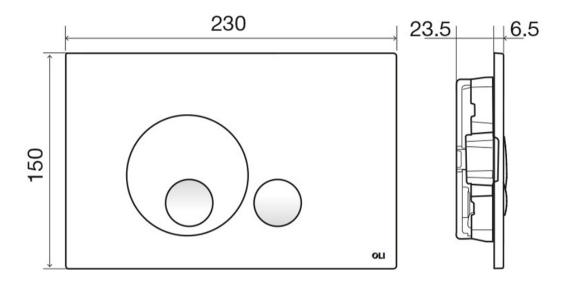

## GLOBE MECHANICAL PUSH PLATE DUAL FLUSH - CHROME

OL152950 \$359 OLI

| 5 | Guarantee         | 5 Year Guarantee                                                                                                               |
|---|-------------------|--------------------------------------------------------------------------------------------------------------------------------|
|   | ABS Control Plate | High resistance to scratches                                                                                                   |
|   | Mechanical        | Mechanical Push Plate                                                                                                          |
|   | Dual Flush        | A Dual flush toilet provides the user with two flushing options (Full flush & half flush). Both practical and water efficient. |

Well rounded and classic. Globe easily distinguishes between the half flush and full flush.