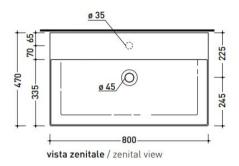

## APPLIGHT WALL/VESSEL BASIN 800X470X140MM 1TH OF - GLOSS WHITE

**→FLAMINIA.** 

FLAP8047-1.WH \$1589

|          | Ceramics of Italy                 | Ceramics of Italy brand is characterized by a high design and the quality of Italian know-how.                                                                                                                                                 |
|----------|-----------------------------------|------------------------------------------------------------------------------------------------------------------------------------------------------------------------------------------------------------------------------------------------|
| X        | Designer                          | Designed by Flaminia Design Team                                                                                                                                                                                                               |
| 10       | Guarantee                         | 10 Year Guarantee                                                                                                                                                                                                                              |
| <b>₽</b> | Weight                            | 23KG                                                                                                                                                                                                                                           |
| 0        | Includes Overflow                 |                                                                                                                                                                                                                                                |
|          | Made in Italy                     | Designed & Engineered in Italy                                                                                                                                                                                                                 |
|          | BPIR - Importer                   | Robertson NZ Ltd.                                                                                                                                                                                                                              |
|          | BPIR - Place of<br>Manufacture    | Italy                                                                                                                                                                                                                                          |
|          | BPIR - Relevance<br>Documentation | For detailed information on Relevant Building Codes<br>& Statement of Contribution please visit <a<br>href="https://www.robertson.co.nz/downloads"<br/>target="_blank"&gt;ROBERTSON.CO.NZ/DOWNLOADS<br/>and browse the relevant section</a<br> |