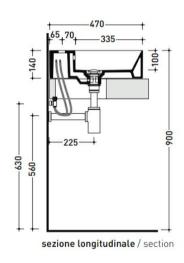

## APPLIGHT WALL/VESSEL BASIN 800X470X140MM 1TH OF - GLOSS WHITE

**→FLAMINIA.** 

FLAP8047-1.WH \$1589

|          | Ceramics of Italy                 | Ceramics of Italy brand is characterized by a high design and the quality of Italian know-how.                                                                                                                                                 |
|----------|-----------------------------------|------------------------------------------------------------------------------------------------------------------------------------------------------------------------------------------------------------------------------------------------|
| X        | Designer                          | Designed by Flaminia Design Team                                                                                                                                                                                                               |
| 10       | Guarantee                         | 10 Year Guarantee                                                                                                                                                                                                                              |
| <b>₽</b> | Weight                            | 23KG                                                                                                                                                                                                                                           |
| 0        | Includes Overflow                 |                                                                                                                                                                                                                                                |
|          | Made in Italy                     | Designed & Engineered in Italy                                                                                                                                                                                                                 |
|          | BPIR - Importer                   | Robertson NZ Ltd.                                                                                                                                                                                                                              |
|          | BPIR - Place of<br>Manufacture    | Italy                                                                                                                                                                                                                                          |
|          | BPIR - Relevance<br>Documentation | For detailed information on Relevant Building Codes<br>& Statement of Contribution please visit <a<br>href="https://www.robertson.co.nz/downloads"<br/>target="_blank"&gt;ROBERTSON.CO.NZ/DOWNLOADS<br/>and browse the relevant section</a<br> |