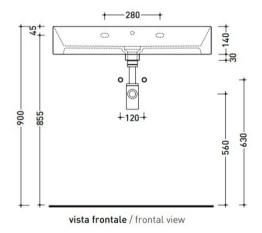

## APPLIGHT WALL/VESSEL BASIN 800X470X140MM 1TH OF - GLOSS WHITE

**→FLAMINIA.** 

FLAP8047-1.WH \$1589

|          | Ceramics of Italy                 | Ceramics of Italy brand is characterized by a high design and the quality of Italian know-how.                                                                                                                                                 |
|----------|-----------------------------------|------------------------------------------------------------------------------------------------------------------------------------------------------------------------------------------------------------------------------------------------|
| X        | Designer                          | Designed by Flaminia Design Team                                                                                                                                                                                                               |
| 10       | Guarantee                         | 10 Year Guarantee                                                                                                                                                                                                                              |
| <b>₽</b> | Weight                            | 23KG                                                                                                                                                                                                                                           |
| 0        | Includes Overflow                 |                                                                                                                                                                                                                                                |
|          | Made in Italy                     | Designed & Engineered in Italy                                                                                                                                                                                                                 |
|          | BPIR - Importer                   | Robertson NZ Ltd.                                                                                                                                                                                                                              |
|          | BPIR - Place of<br>Manufacture    | Italy                                                                                                                                                                                                                                          |
|          | BPIR - Relevance<br>Documentation | For detailed information on Relevant Building Codes<br>& Statement of Contribution please visit <a<br>href="https://www.robertson.co.nz/downloads"<br/>target="_blank"&gt;ROBERTSON.CO.NZ/DOWNLOADS<br/>and browse the relevant section</a<br> |