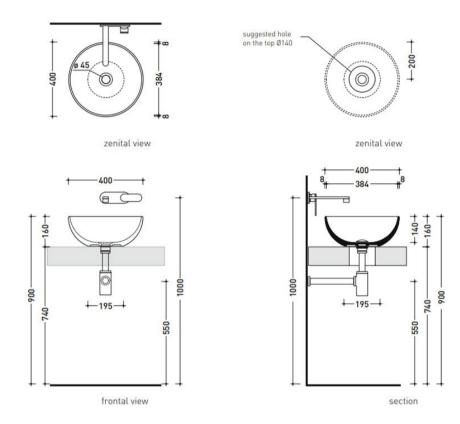

## APP VESSEL BASIN 400X400X160MM NTH NOF - GLOSS WHITE

FLAP40A.WH \$979

|    | Ceramics of Italy | Ceramics of Italy brand is characterized by a high design and the quality of Italian know-how. |
|----|-------------------|------------------------------------------------------------------------------------------------|
| X  | Designer          | Designed by Flaminia Design Team                                                               |
| 10 | Guarantee         | 10 Year Guarantee                                                                              |
| A  | Weight            | 7KG                                                                                            |
|    | Made in Italy     | Designed & Engineered in Italy                                                                 |