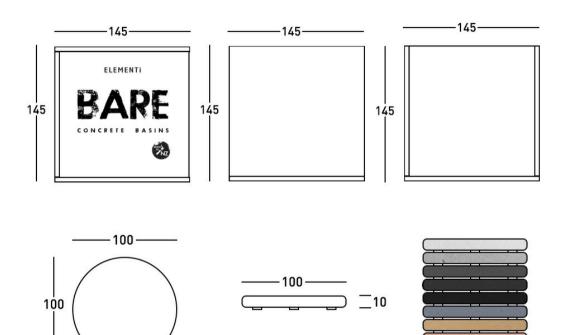

Elementi BARE concrete combine warm pastel colours with the natural harsh elements of concrete to create a focal point in any bathroom. Each piece is handcrafted and distinctively designed to embrace the natural properties of concrete. Custom colours are available upon request with a four week manufacturing time.