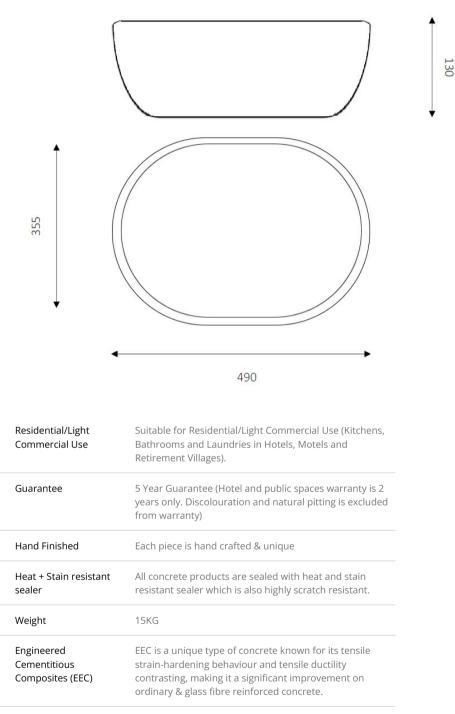

## BARE VESSEL BASIN PREGO OVAL 490X355X130MM NTH NOF -

ELEMENTI

GREY B490GR

\$1065

5

En

Infuse some modern and sophisticated charm into your bathroom with the Elementi BARE Vessel Basin Prego Oval. The beautiful basin blends the subtle warmth of light color with the harsh, raw beauty of concrete to create a striking design focal point in any bathroom. The basin is thoroughly hand-finished with an emphasis on detail, working in tandem with the inherent nature of the concrete so that each piece is one-of-a-kind.

15kg heavy and oval shaped, the BARE Vessel Basin Prego Oval is well suited for light commercial and home use. The basin is suited to kitchen, bathroom, and laundry applications within hotels, motels, and retirement villages where functionality and beauty are needed. Special colours may also be produced on order over a four-week production period so that you may obtain the colour that will perfectly suit your bathroom.