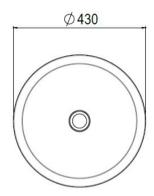

## ODE VESSEL BASIN 430X430X140MM NTH NOF - DIAMOND WHITE

AP-6663.DW \$2865

| a <sup>-</sup> | apaiserMARBLE®                    | apaiserMARBLE is a luxurious high performing marble, enriched with the purity of Australian minerals and is made from up to 90% reclaimed marble.                                                              |
|----------------|-----------------------------------|----------------------------------------------------------------------------------------------------------------------------------------------------------------------------------------------------------------|
| -              | Hand Crafted                      | Every piece of apaiser bathware is created by a team of highly experienced master craftsmen, who have perfected their trade over many years.                                                                   |
|                | Exceptional Thermal<br>Properties | While retaining the sensual touch and luxurious feel of marble, apaiserMARBLE material delivers optimum strength, performance and is warm to touch with excellent heat retention.                              |
| 2              | Safe and Natural                  | apaiser bathware pieces contain minimal man-made ingredients, are non-toxic with no added silica and free from aluminum trihydrate (ATH), so you can enjoy a guilt-free soak in a beautiful, sustainable bath. |
|                | Lighter than Natural<br>Stone     | apaiserMARBLE is lighter than natural stone, while still delivering high performance and increased strength.                                                                                                   |
|                | Natural Slip<br>Resistance        | The reclaimed materials that make up apaiserMARBLE give the final products a natural slip resistance while maintaining the luxurious feel of marble.                                                           |
| 1              | Guarantee                         | 1 Year Guarantee - Outdoor Use                                                                                                                                                                                 |
| 5              | Guarantee                         | 5 Year Guarantee                                                                                                                                                                                               |
| $\bigcirc$     | Waste                             | Includes matching waste                                                                                                                                                                                        |