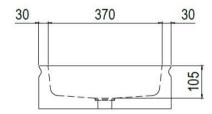

## ODE VESSEL BASIN 430X430X140MM NTH NOF - DIAMOND WHITE

AP-6663.DW \$2865

| a <sup>-</sup> | apaiserMARBLE®                    | apaiserMARBLE is a luxurious high performing marble, enriched with the purity of Australian minerals and is made from up to 90% reclaimed marble.                                                              |
|----------------|-----------------------------------|----------------------------------------------------------------------------------------------------------------------------------------------------------------------------------------------------------------|
| -              | Hand Crafted                      | Every piece of apaiser bathware is created by a team of highly experienced master craftsmen, who have perfected their trade over many years.                                                                   |
|                | Exceptional Thermal<br>Properties | While retaining the sensual touch and luxurious feel of marble, apaiserMARBLE material delivers optimum strength, performance and is warm to touch with excellent heat retention.                              |
| 2              | Safe and Natural                  | apaiser bathware pieces contain minimal man-made ingredients, are non-toxic with no added silica and free from aluminum trihydrate (ATH), so you can enjoy a guilt-free soak in a beautiful, sustainable bath. |
|                | Lighter than Natural<br>Stone     | apaiserMARBLE is lighter than natural stone, while still delivering high performance and increased strength.                                                                                                   |
|                | Natural Slip<br>Resistance        | The reclaimed materials that make up apaiserMARBLE give the final products a natural slip resistance while maintaining the luxurious feel of marble.                                                           |
| 1              | Guarantee                         | 1 Year Guarantee - Outdoor Use                                                                                                                                                                                 |
| 5              | Guarantee                         | 5 Year Guarantee                                                                                                                                                                                               |
| $\bigcirc$     | Waste                             | Includes matching waste                                                                                                                                                                                        |