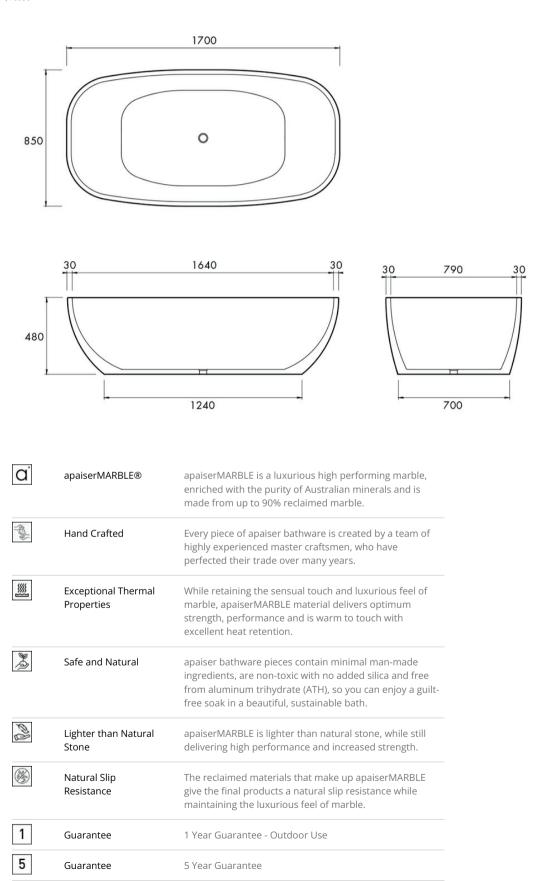

## SUBLIME FREESTANDING BATH 1700X850X480MM - DIAMOND

## 

| Ť  | Capacity    | 402 Litres (Maximum)                 |
|----|-------------|--------------------------------------|
|    | Outdoor Use | Can be installed inside or outdoors. |
| RG | Weight      | 125kg approx.<br>(Empty)             |