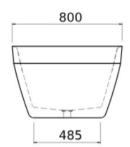

## SÓL FREESTANDING OVAL BATH 1700X800X520MM - DIAMOND WHITE

AP-50519X3.DW \$16409

| a <sup>*</sup> | apaiserMARBLE®                    | apaiserMARBLE is a luxurious high performing marble, enriched with the purity of Australian minerals and is made from up to 90% reclaimed marble.                                                              |
|----------------|-----------------------------------|----------------------------------------------------------------------------------------------------------------------------------------------------------------------------------------------------------------|
| **             | Hand Crafted                      | Every piece of apaiser bathware is created by a team of highly experienced master craftsmen, who have perfected their trade over many years.                                                                   |
| <b>****</b>    | Exceptional Thermal<br>Properties | While retaining the sensual touch and luxurious feel of marble, apaiserMARBLE material delivers optimum strength, performance and is warm to touch with excellent heat retention.                              |
| 2              | Safe and Natural                  | apaiser bathware pieces contain minimal man-made ingredients, are non-toxic with no added silica and free from aluminum trihydrate (ATH), so you can enjoy a guilt-free soak in a beautiful, sustainable bath. |
| KG KG          | Capacity                          | 369 Litres (Maximum)                                                                                                                                                                                           |
| 1              | Guarantee                         | 1 Year Guarantee - Outdoor Use                                                                                                                                                                                 |
| 5              | Guarantee                         | 5 Year Guarantee                                                                                                                                                                                               |
|                | Under Bath Cavity                 | With the cavity under the bath you don't need to make a hole in the floor to accommodate the waste                                                                                                             |
|                | Waste                             | Includes matching waste.                                                                                                                                                                                       |
|                | Outdoor Use                       | Can be installed inside or outdoors.                                                                                                                                                                           |