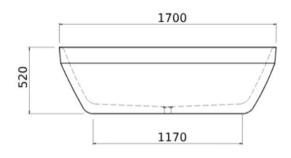

## SÓL FREESTANDING OVAL BATH 1700X800X520MM - DIAMOND WHITE

AP-50519X3.DW \$16409

| a <sup>*</sup> | apaiserMARBLE®                    | apaiserMARBLE is a luxurious high performing marble, enriched with the purity of Australian minerals and is made from up to 90% reclaimed marble.                                                              |
|----------------|-----------------------------------|----------------------------------------------------------------------------------------------------------------------------------------------------------------------------------------------------------------|
| **             | Hand Crafted                      | Every piece of apaiser bathware is created by a team of highly experienced master craftsmen, who have perfected their trade over many years.                                                                   |
| <b>****</b>    | Exceptional Thermal<br>Properties | While retaining the sensual touch and luxurious feel of marble, apaiserMARBLE material delivers optimum strength, performance and is warm to touch with excellent heat retention.                              |
| 2              | Safe and Natural                  | apaiser bathware pieces contain minimal man-made ingredients, are non-toxic with no added silica and free from aluminum trihydrate (ATH), so you can enjoy a guilt-free soak in a beautiful, sustainable bath. |
| KG KG          | Capacity                          | 369 Litres (Maximum)                                                                                                                                                                                           |
| 1              | Guarantee                         | 1 Year Guarantee - Outdoor Use                                                                                                                                                                                 |
| 5              | Guarantee                         | 5 Year Guarantee                                                                                                                                                                                               |
|                | Under Bath Cavity                 | With the cavity under the bath you don't need to make a hole in the floor to accommodate the waste                                                                                                             |
|                | Waste                             | Includes matching waste.                                                                                                                                                                                       |
|                | Outdoor Use                       | Can be installed inside or outdoors.                                                                                                                                                                           |