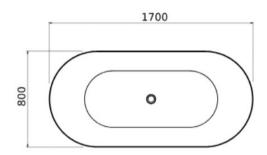

## SÓL FREESTANDING OVAL BATH 1700X800X520MM - DIAMOND WHITE

AP-50519X3.DW \$16409

| a <sup>*</sup> | apaiserMARBLE®                    | apaiserMARBLE is a luxurious high performing marble, enriched with the purity of Australian minerals and is made from up to 90% reclaimed marble.                                                              |
|----------------|-----------------------------------|----------------------------------------------------------------------------------------------------------------------------------------------------------------------------------------------------------------|
| **             | Hand Crafted                      | Every piece of apaiser bathware is created by a team of highly experienced master craftsmen, who have perfected their trade over many years.                                                                   |
| <b>****</b>    | Exceptional Thermal<br>Properties | While retaining the sensual touch and luxurious feel of marble, apaiserMARBLE material delivers optimum strength, performance and is warm to touch with excellent heat retention.                              |
| 2              | Safe and Natural                  | apaiser bathware pieces contain minimal man-made ingredients, are non-toxic with no added silica and free from aluminum trihydrate (ATH), so you can enjoy a guilt-free soak in a beautiful, sustainable bath. |
| KG KG          | Capacity                          | 369 Litres (Maximum)                                                                                                                                                                                           |
| 1              | Guarantee                         | 1 Year Guarantee - Outdoor Use                                                                                                                                                                                 |
| 5              | Guarantee                         | 5 Year Guarantee                                                                                                                                                                                               |
|                | Under Bath Cavity                 | With the cavity under the bath you don't need to make a hole in the floor to accommodate the waste                                                                                                             |
|                | Waste                             | Includes matching waste.                                                                                                                                                                                       |
|                | Outdoor Use                       | Can be installed inside or outdoors.                                                                                                                                                                           |