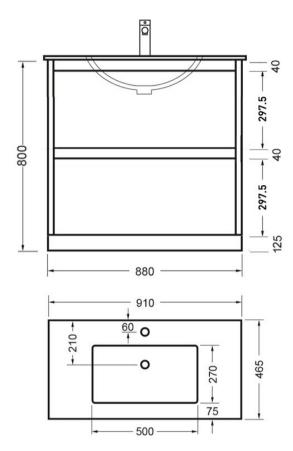

## NOVARA FLOOR VANITY 900 2X DRAWER - CURVED VITREOUS CHINA DEZIGNA WHITE GLOSS

\$2049

| Sí          | Silica Free                         | No use of Silica on vanity tops making it safer for you & the family                                                                 |
|-------------|-------------------------------------|--------------------------------------------------------------------------------------------------------------------------------------|
| Â           | Residential/Light<br>Commercial Use | Suitable for Residential/Light Commercial Use (Kitchens, Bathrooms and Laundries in Hotels, Motels and Retirement Villages).         |
| 5           | Guarantee                           | 5 Year Guarantee                                                                                                                     |
| X           | Hafele Lifetime<br>Warranty         | All Hafele Hardware comes with a Lifetime Warranty.                                                                                  |
| $\triangle$ | Moisture Resistant                  | Made from Moisture Resistant Board                                                                                                   |
|             | Soft Close Drawer<br>System         | Incorporates Soft Close Drawer and Doors.                                                                                            |
| <b>%</b>    | Environmental<br>Choice             | Product manufactured predominantly from sustainably grown New Zealand plantation pine forests and is Environmental Choice Certified. |
| •           | Made in New<br>Zealand              | Designed & Engineered in New Zealand                                                                                                 |
|             | BPIR - B2.3.1<br>Durability         | This product complies with Building Code Regulation B2.3.1 Durability                                                                |