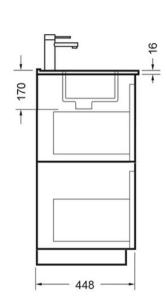

## NOVARA FLOOR VANITY 900 2X DRAWER - CURVED VITREOUS CHINA DEZIGNA WHITE GLOSS

\$2049

| Sí          | Silica Free                         | No use of Silica on vanity tops making it safer for you & the family                                                                 |
|-------------|-------------------------------------|--------------------------------------------------------------------------------------------------------------------------------------|
| Â           | Residential/Light<br>Commercial Use | Suitable for Residential/Light Commercial Use (Kitchens, Bathrooms and Laundries in Hotels, Motels and Retirement Villages).         |
| 5           | Guarantee                           | 5 Year Guarantee                                                                                                                     |
| X           | Hafele Lifetime<br>Warranty         | All Hafele Hardware comes with a Lifetime Warranty.                                                                                  |
| $\triangle$ | Moisture Resistant                  | Made from Moisture Resistant Board                                                                                                   |
|             | Soft Close Drawer<br>System         | Incorporates Soft Close Drawer and Doors.                                                                                            |
| <b>%</b>    | Environmental<br>Choice             | Product manufactured predominantly from sustainably grown New Zealand plantation pine forests and is Environmental Choice Certified. |
| •           | Made in New<br>Zealand              | Designed & Engineered in New Zealand                                                                                                 |
|             | BPIR - B2.3.1<br>Durability         | This product complies with Building Code Regulation B2.3.1 Durability                                                                |