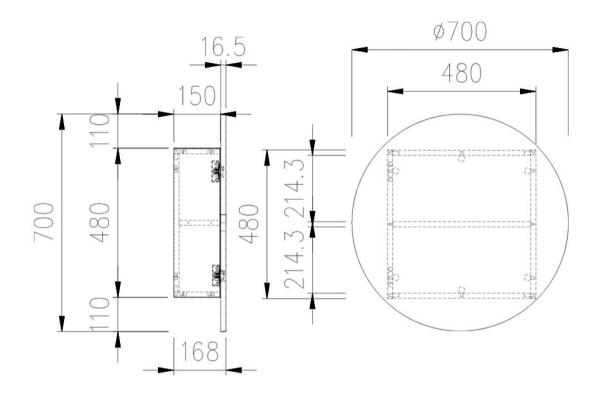

## ROUND MIRROR CABINET 700 - DEZIGNA WHITE GLOSS 86716.11

ELEMENTI

| Â            | Residential/Light<br>Commercial Use | Suitable for Residential/Light Commercial Use (Kitchens,<br>Bathrooms and Laundries in Hotels, Motels and<br>Retirement Villages).   |
|--------------|-------------------------------------|--------------------------------------------------------------------------------------------------------------------------------------|
| 5            | Guarantee                           | 5 Year Guarantee                                                                                                                     |
| Hettich      | Hettich Guarantee                   | All Hettich Hardware comes with a Lifetime Warranty.                                                                                 |
| $\mathbf{t}$ | Soft Close Hinges                   | Incorporates Hettich Soft Close Hinges.                                                                                              |
| ۲            | Stain Resistant                     |                                                                                                                                      |
| $\Diamond$   | Water Resistant                     | Will not water whiten over time.                                                                                                     |
|              | Easy Clean                          | Easy Clean Design.                                                                                                                   |
|              | Environmental<br>Choice             | Product manufactured predominantly from sustainably grown New Zealand plantation pine forests and is Environmental Choice Certified. |
| •            | Made in New<br>Zealand              | Designed & Engineered in New Zealand                                                                                                 |
| Ø            | Prefinished Material                |                                                                                                                                      |