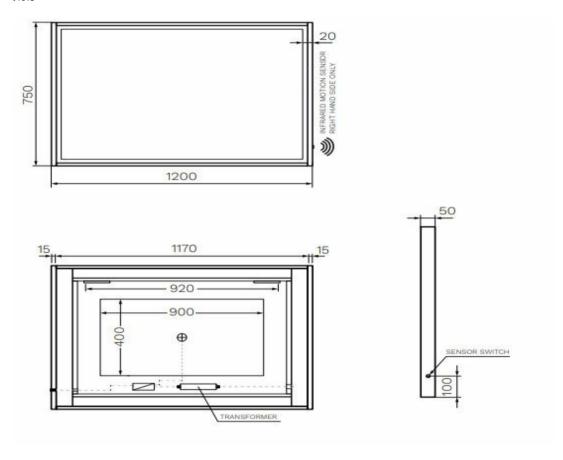

## ARRIVO LED MIRROR 1200 - GLOSS WHITE

85518.11 \$1615

| 5        | Guarantee          | 5 Year Guarantee                              |
|----------|--------------------|-----------------------------------------------|
| 4        | Hardwired          | Must be hardwired, does not run on batteries. |
| (;;;)    | De-Fogger Function |                                               |
| <i>†</i> |                    | Must be hardwired, does not run on batteries. |

The Arrivo 1200 Mirror is framed by a stylish Natural Veneer finish or polyurethane, and includes a sensor, demister and LED lighting. The mirror must not be installed less than 150mm from any object, including walls or other bathroom furniture.