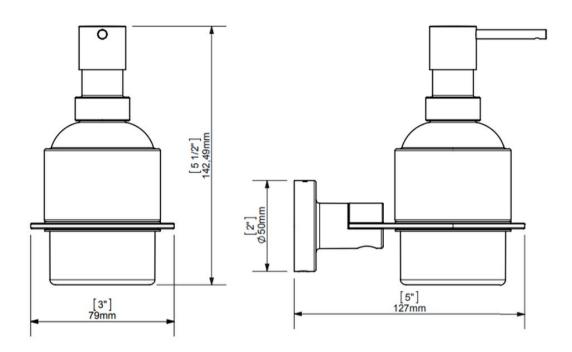

## PROJECT SOAP DISPENSER WALL MOUNTED - CHROME

60920.02 \$345

**ELEMENT**i

| 2               | Guarantee                          | 2 Year Guarantee on Non-Chrome<br>Finishes                                                                                                                                        |
|-----------------|------------------------------------|-----------------------------------------------------------------------------------------------------------------------------------------------------------------------------------|
| 5               | Guarantee                          | 5 Year Guarantee                                                                                                                                                                  |
| <b>■</b> €·     | Galvanic Plating<br>Process        | CHROME: Galvanic plating process. Covering with 0,3 – 0,4 microns chrome average. Items are tested as per Norm En 246 with salt spray chamber – 240 hours (equivalent to 6 years) |
| ·               | Galvanic Plating<br>Process        | BRUSHED NICKEL: Galvanic plating process protected with transparent lacquer coating (thickness 40-50 microns) . 120 Hours salt spray tested (equivalent to 2 years resistance)    |
| •               | Powder Coating                     | BLACK: Epoxy powder coating. Cured at 200°. Coating thickness 50-60 microns. 240 Hours salt spray tested (equivalent to 6 years corrosion resistance)                             |
|                 | Made in Spain                      |                                                                                                                                                                                   |
| • <del>(·</del> | Galvanic Plating:<br>Brushed Brass | Galvanic plating process protected with transparent lacquer coating (thickness 40-50 microns). 120 Hours salt spray tested (equivalent to 2 years resistance).                    |