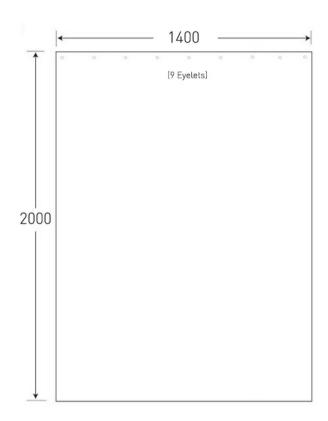

## ASSIST SHOWER CURTAIN FOR 1200MM STRAIGHT

60894.00 \$195 **ELEMENT**i

| â          | Residential/Light<br>Commercial Use | Suitable for Residential/Light Commercial Use (Kitchens,<br>Bathrooms and Laundries in Hotels, Motels and<br>Retirement Villages).                                                                                                                            |
|------------|-------------------------------------|---------------------------------------------------------------------------------------------------------------------------------------------------------------------------------------------------------------------------------------------------------------|
| 5          | Guarantee                           | 5 Year Guarantee                                                                                                                                                                                                                                              |
| •          | Made in New<br>Zealand              | Designed & Engineered in New Zealand                                                                                                                                                                                                                          |
|            | BPIR - Importer                     | Robertson NZ Ltd.                                                                                                                                                                                                                                             |
|            | BPIR - Place of<br>Manufacture      | Manufactured in New Zealand.                                                                                                                                                                                                                                  |
| $\bigcirc$ | BPIR - Relevance<br>Documentation   | For detailed information on Relevant Building Codes & Statement of Contribution please visit ROBERTSON.CO.NZ/DOWNLOADS and browse the relevant section                                                                                                        |
|            | BPIR - Scope of use                 | The accessible shower curtain is designed to provide privacy and water containment while allowing easy access for individuals with mobility aids or caregivers, making it ideal for use in accessible bathrooms across homes, hospitals, and care facilities. |
| <b>②</b>   | BPIR - B2.3.1<br>Durability         | This product complies with Building Code Regulation<br>B2.3.1 Durability                                                                                                                                                                                      |