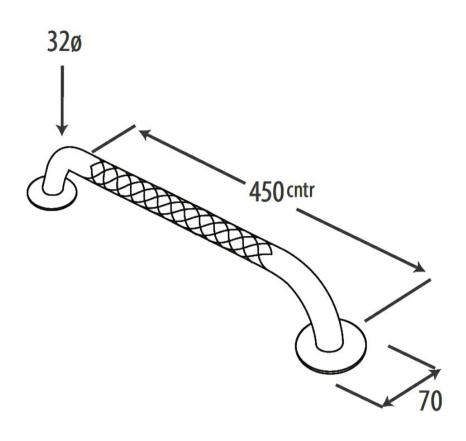

Assist's standard range of Straight Rails is extensive with lengths ranging from 300mm to 900mm. They can also be custom made to any other length as required (Contact us for availability).