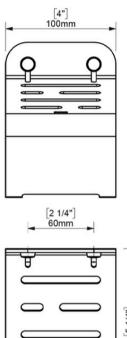

## QUICK SHOWER FOOT REST - BLACK 60144.13

60144.13 \$189 **ELEMENT**i

| • | Dual Fixings                        | Dual fixings provide greater stability and durability, while multiple fixing positions simplify installation. With two attachment points, the risk of loosening or falling is minimised, especially in high-moisture environments. |
|---|-------------------------------------|------------------------------------------------------------------------------------------------------------------------------------------------------------------------------------------------------------------------------------|
|   | Residential/Light<br>Commercial Use | Suitable for Residential/Light Commercial Use (Kitchens,<br>Bathrooms and Laundries in Hotels, Motels and<br>Retirement Villages).                                                                                                 |
| 5 | Guarantee                           | 5 Year Guarantee                                                                                                                                                                                                                   |
|   | Made in Spain                       | Designed & Engineered in Spain                                                                                                                                                                                                     |

One of the standout features of the Quick Shower Foot Rest is its dual fixings. With two attachment points, it ensures extra stability and strength, keeping the footrest securely in place even in your shower's humid, highmoisture environment. This added security reduces the risk of the footrest loosening or shifting, giving you peace of mind as you use it.