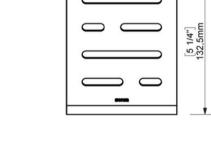

## QUICK SHOWER FOOT REST - BLACK 60144.13

60144.13 \$189 **ELEMENT**i

| • | Dual Fixings                        | Dual fixings provide greater stability and durability, while multiple fixing positions simplify installation. With two attachment points, the risk of loosening or falling is minimised, especially in high-moisture environments. |
|---|-------------------------------------|------------------------------------------------------------------------------------------------------------------------------------------------------------------------------------------------------------------------------------|
|   | Residential/Light<br>Commercial Use | Suitable for Residential/Light Commercial Use (Kitchens,<br>Bathrooms and Laundries in Hotels, Motels and<br>Retirement Villages).                                                                                                 |
| 5 | Guarantee                           | 5 Year Guarantee                                                                                                                                                                                                                   |
|   | Made in Spain                       | Designed & Engineered in Spain                                                                                                                                                                                                     |