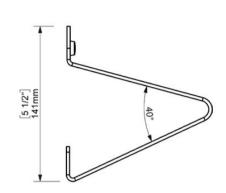

## QUICK SHOWER FOOT REST - BLACK 60144.13

60144.13 \$189 **ELEMENT**i

| • | Dual Fixings                        | Dual fixings provide greater stability and durability, while multiple fixing positions simplify installation. With two attachment points, the risk of loosening or falling is minimised, especially in high-moisture environments. |
|---|-------------------------------------|------------------------------------------------------------------------------------------------------------------------------------------------------------------------------------------------------------------------------------|
|   | Residential/Light<br>Commercial Use | Suitable for Residential/Light Commercial Use (Kitchens,<br>Bathrooms and Laundries in Hotels, Motels and<br>Retirement Villages).                                                                                                 |
| 5 | Guarantee                           | 5 Year Guarantee                                                                                                                                                                                                                   |
|   | Made in Spain                       | Designed & Engineered in Spain                                                                                                                                                                                                     |