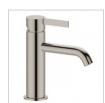

Showroom: 25 Vestey Dr, Mt Wellington, Auckland, 1060 Phone: (64) 9 573 0490

The Elementi Due [dù·e] Basin Mixer in Brushed Nickel is a perfect blend of durability and style. Made from highquality grade 316 stainless steel, this mixer is built to withstand the test of time, offering great resistance to corrosion, whether it's used indoors or outdoors. Its sleek, modern design and brushed nickel finish make it a versatile choice for any contemporary space.

This mixer is not just about looks—it's engineered for efficiency and smooth operation. With intelligent valve technology designed specifically for New Zealand conditions, it provides a reliable water flow every time. Plus, with a 5-star WELS rating and a flow rate of just 6L/min, it delivers excellent water pressure while conserving water.

The Due Basin Mixer also features a check stop to prevent backflow, ensuring clean, safe water. It's lead-free, meeting international safety standards, and its flawless brushed nickel finish is built to last. Whether you're installing it indoors or in an outdoor area, this mixer is designed for flexibility.

With advanced technology that provides effortless control and a long-lasting, durable finish, the Elementi Due Basin Mixer is a smart, stylish choice. Plus, with a 10-year guarantee, you can count on its performance and quality for years to come.