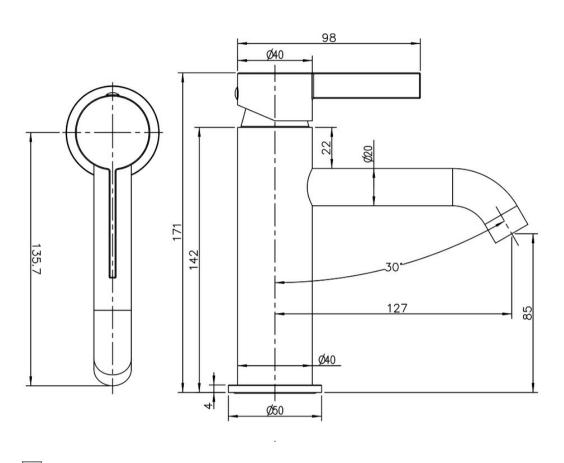

Showroom: 25 Vestey Dr, Mt Wellington, Auckland, 1060 Phone: (64) 9 573 0490

The Elementi Due [dù·e] Basin Mixer in Brushed Nickel is a perfect blend of durability and style. Made from highquality grade 316 stainless steel, this mixer is built to withstand the test of time, offering great resistance to corrosion, whether it's used indoors or outdoors. Its sleek, modern design and brushed nickel finish make it a versatile choice for any contemporary space.

This mixer is not just about looks—it's engineered for efficiency and smooth operation. With intelligent valve technology designed specifically for New Zealand conditions, it provides a reliable water flow every time. Plus, with a 5-star WELS rating and a flow rate of just 6L/min, it delivers excellent water pressure while conserving water.

The Due Basin Mixer also features a check stop to prevent backflow, ensuring clean, safe water. It's lead-free, meeting international safety standards, and its flawless brushed nickel finish is built to last. Whether you're installing it indoors or in an outdoor area, this mixer is designed for flexibility.

With advanced technology that provides effortless control and a long-lasting, durable finish, the Elementi Due Basin Mixer is a smart, stylish choice. Plus, with a 10-year guarantee, you can count on its performance and quality for years to come.