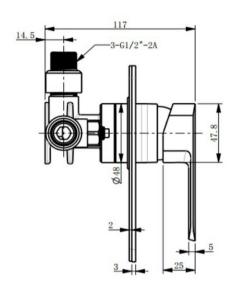

robertson BATHWARE

## **ION SHOWER MIXER - CHROME**

44270.02 \$455 **ELEMENT**i





| 10           | Guarantee                        | 10 Year Guarantee                                                                                                                                         |
|--------------|----------------------------------|-----------------------------------------------------------------------------------------------------------------------------------------------------------|
| 5            | Guarantee                        | 5 Year Guarantee on coloured finish                                                                                                                       |
| 0            | Mains Pressure                   | Suitable for Mains<br>Pressure.