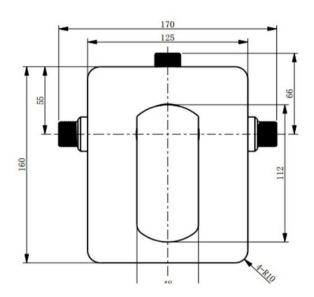

robertson BATHWARE

## **ION SHOWER MIXER - CHROME**

44270.02 \$455 **ELEMENT**i





| 10           | Guarantee                        | 10 Year Guarantee                                                                                                                                         |
|--------------|----------------------------------|-----------------------------------------------------------------------------------------------------------------------------------------------------------|
| 5            | Guarantee                        | 5 Year Guarantee on coloured finish                                                                                                                       |
| 0            | Mains Pressure                   | Suitable for Mains<br>Pressure.