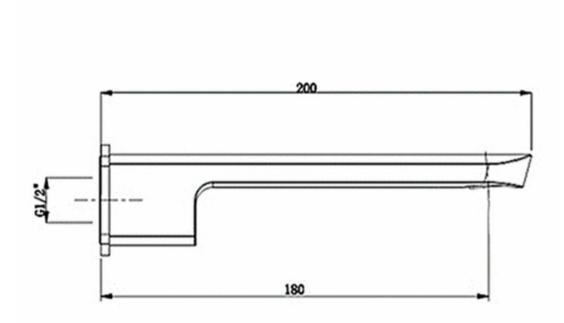

robertson BATHWARE

The Elementi ION 200mm Bath Spout is a stunning addition to bathrooms everywhere, combining modern style with high-performance excellence. Its minimal profiling and streamlined lines make this bath spout from the ION range of tapware a true eye-catcher for your bathroom, both in terms of its appearance and high-level performance.

Available in five fashionable finishes, the ION Bath Spout can be used to match any style bathroom, thus becoming the best choice for anybody seeking a glimpse of modernity. Its smooth, flat minimalist design makes it complement any contemporary bathroom design.