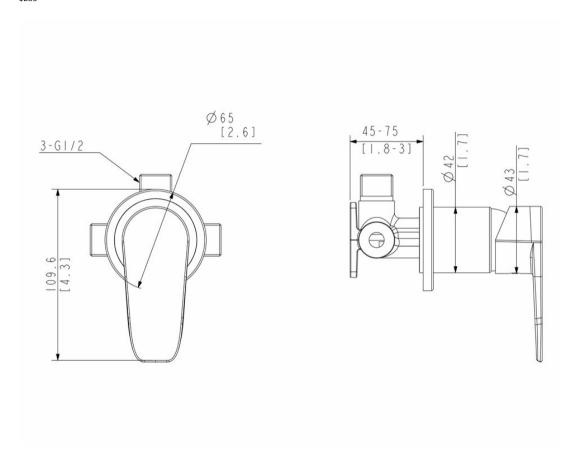

## SAVON MAINS PRESSURE 35MM CARTRIDGE SHOWER MIXER - CHROME

**ELEMENT**i

43770.02 \$285

| â             | Residential/Light<br>Commercial Use | Suitable for Residential/Light Commercial Use (Kitchens, Bathrooms and Laundries in Hotels, Motels and Retirement Villages). |
|---------------|-------------------------------------|------------------------------------------------------------------------------------------------------------------------------|
| 5             | Guarantee                           | 5 Year Guarantee on Coloured Finishes                                                                                        |
| 10            | Guarantee                           | 10 Year Guarantee                                                                                                            |
| 0             | Mains Pressure                      | Suitable for Mains<br>Pressure.                                                                                              |
| $\cancel{\ }$ | Flawless Finish                     | Advanced plating provides a durable surface with a long lasting finish                                                       |
| ⊕             | Effortless Control                  | Advanced cartridge technology provides a wide operating angle and smooth operation                                           |
|               | 5 Ticks Standards<br>Mark           | The 5 Ticks Standards Mark™ certifies this product meet strict quality, safety, and performance standards.                   |
|               | BPIR - Importer                     | Robertson NZ Ltd.                                                                                                            |
| $\bigcirc$    | BPIR - Place of<br>Manufacture      | China                                                                                                                        |

Mains pressure compliant, the Savon shower mixer provides low-pressure water flow, ideal for home and light commercial use, including kitchens, bathrooms, and laundry in hotels, motels, and retirement villages. Smooth control is provided with the 35mm cartridge technology, which provides a wide operating angle and simple adjustment for the perfect water temperature at all times.