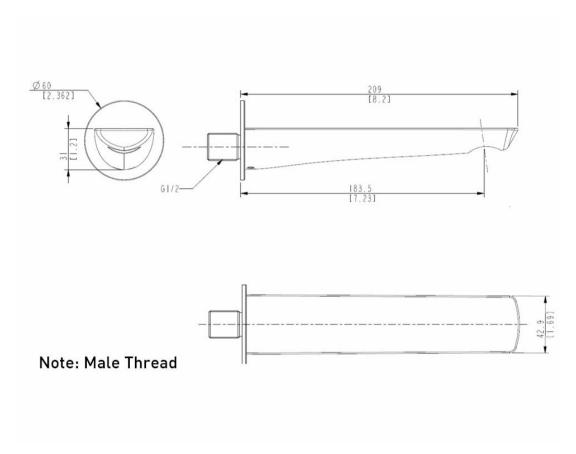

## SAVON BATH SPOUT - CHROME

43157.02 \$235 **ELEMENT**i

With flat rounded levers and sleek lines, the Savon collection from Elementi provides a timeless look at an affordable price. Available in 4 finishes.