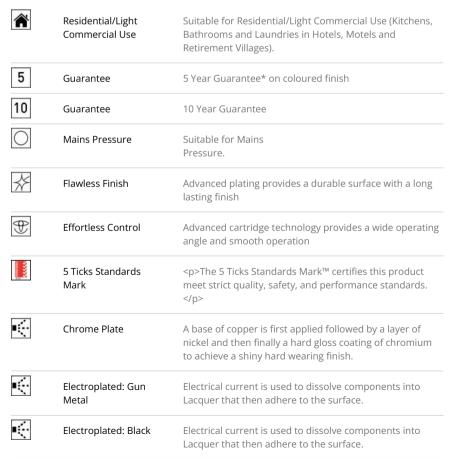

## Robertson NZ Limited

Showroom: 25 Vestey Dr, Mt Wellington, Auckland, 1060 Phone: (64) 9 573 0490

| <b>€</b>   | Electroplated with<br>PVD: Brushed Nickel | Electrical current is used to dissolve components into Lacquer that then adhere to the surface. A thin metal-spray coating in the form of very thin layers is finally applied using PVD process.                                               |
|------------|-------------------------------------------|------------------------------------------------------------------------------------------------------------------------------------------------------------------------------------------------------------------------------------------------|
|            | BPIR - Importer                           | Robertson NZ Ltd.                                                                                                                                                                                                                              |
| $\bigcirc$ | BPIR - Place of<br>Manufacture            | China                                                                                                                                                                                                                                          |
|            | BPIR - Relevance<br>Documentation         | For detailed information on Relevant Building Codes<br>& Statement of Contribution please visit <a<br>href="https://www.robertson.co.nz/downloads"<br/>target="_blank"&gt;ROBERTSON.CO.NZ/DOWNLOADS<br/>and browse the relevant section</a<br> |
| $\bigcirc$ | BPIR - Scope of use                       | Bath spouts deliver water into the bathtub, available in various styles to complement different bath designs.                                                                                                                                  |
| $\bigcirc$ | BPIR - B2.3.1<br>Durability               | This product complies with Building Code Regulation B2.3.1 Durability                                                                                                                                                                          |
| $\bigcirc$ | BPIR - G12.3.7 G12<br>Water Supplies      | This product complies with Building Code Regulation G12.3.7 G12 Water Supplies                                                                                                                                                                 |