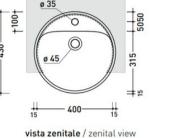

## TWIN SET SEMI RECESSED BASIN 430X430X200MM - GLOSS WHITE

→FLAMINIA.

FLAP5054/42.WH \$1389

sezione longitudinale / section

vista laterale / lateral view

| Commence of the | Ceramics of Italy                   | Ceramics of Italy brand is characterized by a high design and the quality of Italian know-how.                                                                                                                                                 |
|-----------------|-------------------------------------|------------------------------------------------------------------------------------------------------------------------------------------------------------------------------------------------------------------------------------------------|
| X               | Designer                            | Designed by Ludovica + Roberto Palomba                                                                                                                                                                                                         |
|                 | Residential/Light<br>Commercial Use | Suitable for Residential/Light Commercial Use (Kitchens,<br>Bathrooms and Laundries in Hotels, Motels and<br>Retirement Villages).                                                                                                             |
| 10              | Guarantee                           | 10 Year Guarantee                                                                                                                                                                                                                              |
| 0               | Includes Overflow                   |                                                                                                                                                                                                                                                |
|                 | Made in Italy                       | Designed & Engineered in Italy                                                                                                                                                                                                                 |
|                 | BPIR - Importer                     | Robertson NZ Ltd.                                                                                                                                                                                                                              |
| $\bigcirc$      | BPIR - Place of<br>Manufacture      | Italy                                                                                                                                                                                                                                          |
|                 | BPIR - Relevance<br>Documentation   | For detailed information on Relevant Building Codes<br>& Statement of Contribution please visit <a<br>href="https://www.robertson.co.nz/downloads"<br/>target="_blank"&gt;ROBERTSON.CO.NZ/DOWNLOADS<br/>and browse the relevant section</a<br> |
|                 | BPIR - Scope of use                 | Semi recessed basins are commonly used in bathrooms with limited space, combining style and functionality by partially embedding into countertops or vanities, making them ideal for compact or accessible bathroom designs.                   |