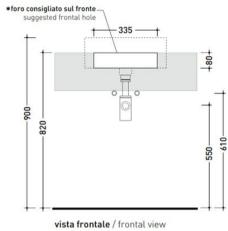

## TWIN SET SEMI RECESSED BASIN 430X430X200MM - GLOSS WHITE

→FLAMINIA.

FLAP5054/42.WH \$1389

sezione longitudinale / section

vista laterale / lateral view

| Commence of the | Ceramics of Italy                   | Ceramics of Italy brand is characterized by a high design and the quality of Italian know-how.                                                                                                                                                 |
|-----------------|-------------------------------------|------------------------------------------------------------------------------------------------------------------------------------------------------------------------------------------------------------------------------------------------|
| X               | Designer                            | Designed by Ludovica + Roberto Palomba                                                                                                                                                                                                         |
|                 | Residential/Light<br>Commercial Use | Suitable for Residential/Light Commercial Use (Kitchens,<br>Bathrooms and Laundries in Hotels, Motels and<br>Retirement Villages).                                                                                                             |
| 10              | Guarantee                           | 10 Year Guarantee                                                                                                                                                                                                                              |
| 0               | Includes Overflow                   |                                                                                                                                                                                                                                                |
|                 | Made in Italy                       | Designed & Engineered in Italy                                                                                                                                                                                                                 |
|                 | BPIR - Importer                     | Robertson NZ Ltd.                                                                                                                                                                                                                              |
| $\bigcirc$      | BPIR - Place of<br>Manufacture      | Italy                                                                                                                                                                                                                                          |
|                 | BPIR - Relevance<br>Documentation   | For detailed information on Relevant Building Codes<br>& Statement of Contribution please visit <a<br>href="https://www.robertson.co.nz/downloads"<br/>target="_blank"&gt;ROBERTSON.CO.NZ/DOWNLOADS<br/>and browse the relevant section</a<br> |
|                 | BPIR - Scope of use                 | Semi recessed basins are commonly used in bathrooms with limited space, combining style and functionality by partially embedding into countertops or vanities, making them ideal for compact or accessible bathroom designs.                   |