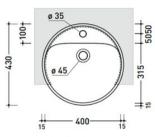

## TWIN SET SEMI RECESSED BASIN 430X430X200MM - GLOSS WHITE

→FLAMINIA.

FLAP5054/42.WH \$1389

sezione longitudinale / section

vista laterale / lateral view

| Commence of the | Ceramics of Italy                   | Ceramics of Italy brand is characterized by a high design and the quality of Italian know-how.                                                                                                                                                 |
|-----------------|-------------------------------------|------------------------------------------------------------------------------------------------------------------------------------------------------------------------------------------------------------------------------------------------|
| X               | Designer                            | Designed by Ludovica + Roberto Palomba                                                                                                                                                                                                         |
|                 | Residential/Light<br>Commercial Use | Suitable for Residential/Light Commercial Use (Kitchens,<br>Bathrooms and Laundries in Hotels, Motels and<br>Retirement Villages).                                                                                                             |
| 10              | Guarantee                           | 10 Year Guarantee                                                                                                                                                                                                                              |
| 0               | Includes Overflow                   |                                                                                                                                                                                                                                                |
|                 | Made in Italy                       | Designed & Engineered in Italy                                                                                                                                                                                                                 |
|                 | BPIR - Importer                     | Robertson NZ Ltd.                                                                                                                                                                                                                              |
| $\bigcirc$      | BPIR - Place of<br>Manufacture      | Italy                                                                                                                                                                                                                                          |
|                 | BPIR - Relevance<br>Documentation   | For detailed information on Relevant Building Codes<br>& Statement of Contribution please visit <a<br>href="https://www.robertson.co.nz/downloads"<br/>target="_blank"&gt;ROBERTSON.CO.NZ/DOWNLOADS<br/>and browse the relevant section</a<br> |
|                 | BPIR - Scope of use                 | Semi recessed basins are commonly used in bathrooms with limited space, combining style and functionality by partially embedding into countertops or vanities, making them ideal for compact or accessible bathroom designs.                   |