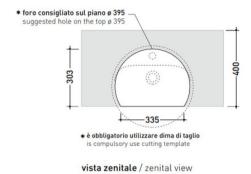

## TWIN SET SEMI RECESSED BASIN 430X430X200MM - GLOSS WHITE

→FLAMINIA.

FLAP5054/42.WH \$1389

sezione longitudinale / section

vista laterale / lateral view

| Commence of the | Ceramics of Italy                   | Ceramics of Italy brand is characterized by a high design and the quality of Italian know-how.                                                                                                                                                 |
|-----------------|-------------------------------------|------------------------------------------------------------------------------------------------------------------------------------------------------------------------------------------------------------------------------------------------|
| X               | Designer                            | Designed by Ludovica + Roberto Palomba                                                                                                                                                                                                         |
|                 | Residential/Light<br>Commercial Use | Suitable for Residential/Light Commercial Use (Kitchens,<br>Bathrooms and Laundries in Hotels, Motels and<br>Retirement Villages).                                                                                                             |
| 10              | Guarantee                           | 10 Year Guarantee                                                                                                                                                                                                                              |
| 0               | Includes Overflow                   |                                                                                                                                                                                                                                                |
|                 | Made in Italy                       | Designed & Engineered in Italy                                                                                                                                                                                                                 |
|                 | BPIR - Importer                     | Robertson NZ Ltd.                                                                                                                                                                                                                              |
| $\bigcirc$      | BPIR - Place of<br>Manufacture      | Italy                                                                                                                                                                                                                                          |
|                 | BPIR - Relevance<br>Documentation   | For detailed information on Relevant Building Codes<br>& Statement of Contribution please visit <a<br>href="https://www.robertson.co.nz/downloads"<br/>target="_blank"&gt;ROBERTSON.CO.NZ/DOWNLOADS<br/>and browse the relevant section</a<br> |
|                 | BPIR - Scope of use                 | Semi recessed basins are commonly used in bathrooms with limited space, combining style and functionality by partially embedding into countertops or vanities, making them ideal for compact or accessible bathroom designs.                   |