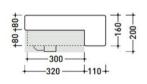

## TWIN SET SEMI RECESSED BASIN 430X430X200MM - GLOSS WHITE

→FLAMINIA.

FLAP5054/42.WH \$1389

sezione longitudinale / section

vista laterale / lateral view

| Commence of the | Ceramics of Italy                   | Ceramics of Italy brand is characterized by a high design and the quality of Italian know-how.                                                                                                                                                 |
|-----------------|-------------------------------------|------------------------------------------------------------------------------------------------------------------------------------------------------------------------------------------------------------------------------------------------|
| X               | Designer                            | Designed by Ludovica + Roberto Palomba                                                                                                                                                                                                         |
|                 | Residential/Light<br>Commercial Use | Suitable for Residential/Light Commercial Use (Kitchens,<br>Bathrooms and Laundries in Hotels, Motels and<br>Retirement Villages).                                                                                                             |
| 10              | Guarantee                           | 10 Year Guarantee                                                                                                                                                                                                                              |
| 0               | Includes Overflow                   |                                                                                                                                                                                                                                                |
|                 | Made in Italy                       | Designed & Engineered in Italy                                                                                                                                                                                                                 |
|                 | BPIR - Importer                     | Robertson NZ Ltd.                                                                                                                                                                                                                              |
| $\bigcirc$      | BPIR - Place of<br>Manufacture      | Italy                                                                                                                                                                                                                                          |
|                 | BPIR - Relevance<br>Documentation   | For detailed information on Relevant Building Codes<br>& Statement of Contribution please visit <a<br>href="https://www.robertson.co.nz/downloads"<br/>target="_blank"&gt;ROBERTSON.CO.NZ/DOWNLOADS<br/>and browse the relevant section</a<br> |
|                 | BPIR - Scope of use                 | Semi recessed basins are commonly used in bathrooms with limited space, combining style and functionality by partially embedding into countertops or vanities, making them ideal for compact or accessible bathroom designs.                   |