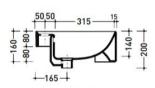

## TWIN SET SEMI RECESSED BASIN 430X430X200MM - GLOSS WHITE

→FLAMINIA.

FLAP5054/42.WH \$1389

sezione longitudinale / section

vista laterale / lateral view

| Commence of the | Ceramics of Italy                   | Ceramics of Italy brand is characterized by a high design and the quality of Italian know-how.                                                                                                                                                 |
|-----------------|-------------------------------------|------------------------------------------------------------------------------------------------------------------------------------------------------------------------------------------------------------------------------------------------|
| X               | Designer                            | Designed by Ludovica + Roberto Palomba                                                                                                                                                                                                         |
|                 | Residential/Light<br>Commercial Use | Suitable for Residential/Light Commercial Use (Kitchens,<br>Bathrooms and Laundries in Hotels, Motels and<br>Retirement Villages).                                                                                                             |
| 10              | Guarantee                           | 10 Year Guarantee                                                                                                                                                                                                                              |
| 0               | Includes Overflow                   |                                                                                                                                                                                                                                                |
|                 | Made in Italy                       | Designed & Engineered in Italy                                                                                                                                                                                                                 |
|                 | BPIR - Importer                     | Robertson NZ Ltd.                                                                                                                                                                                                                              |
| $\bigcirc$      | BPIR - Place of<br>Manufacture      | Italy                                                                                                                                                                                                                                          |
|                 | BPIR - Relevance<br>Documentation   | For detailed information on Relevant Building Codes<br>& Statement of Contribution please visit <a<br>href="https://www.robertson.co.nz/downloads"<br/>target="_blank"&gt;ROBERTSON.CO.NZ/DOWNLOADS<br/>and browse the relevant section</a<br> |
|                 | BPIR - Scope of use                 | Semi recessed basins are commonly used in bathrooms with limited space, combining style and functionality by partially embedding into countertops or vanities, making them ideal for compact or accessible bathroom designs.                   |