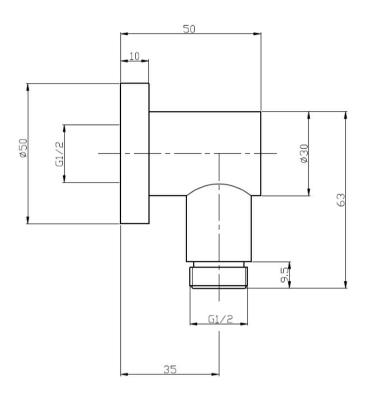

## **ELEMENTI DUAL CHECK WALL ELBOW - CHROME**

40309.02 \$95 **ELEMENT**i

|                   | Residential/Light<br>Commercial Use | Suitable for Residential/Light Commercial Use (Kitchens,<br>Bathrooms and Laundries in Hotels, Motels and<br>Retirement Villages). |
|-------------------|-------------------------------------|------------------------------------------------------------------------------------------------------------------------------------|
| 1                 | Guarantee                           | 1 Year Guarantee                                                                                                                   |
|                   | Double Check Valves                 | Protect fresh water from contamination caused by backflow with double check valves                                                 |
| $\cancel{\times}$ | Flawless Finish                     | Advanced plating provides a durable surface with a long lasting finish                                                             |

This wall elbow has double check valves, which provide extra protection against water backflow. This maintains your fresh water supply clean and free of filth, so that it is hygienic and clean, hence a must-have in your bathroom or business premises for hygiene.

The Flawless Finish of the Elementi Dual Check Wall Elbow is the result of advanced plating technology, a tough wear-and-tear resistant finish that will remain looking great for years to come. Ideal for residential and light commercial use, such as home bathrooms, kitchens, hotel, motel, and retirement village bathrooms and laundries, this wall elbow is ideal for the home bathroom renovation or commercial fit-out.