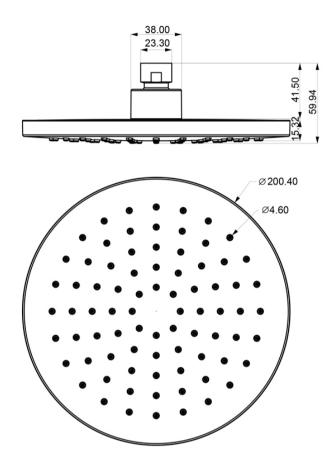

## SPLASH ROUND RAIN HEAD 200MM - CHROME

40220.02 \$229 **ELEMENT**i

| 2                                                                  | Guarantee                            | 2 Year Guarantee on non chrome finish                                                                                                              |
|--------------------------------------------------------------------|--------------------------------------|----------------------------------------------------------------------------------------------------------------------------------------------------|
| 5                                                                  | Guarantee                            | 5 Year Guarantee                                                                                                                                   |
| 200<br>200<br>200<br>200<br>200<br>200<br>200<br>200<br>200<br>200 | 3 Star WELS rating                   | 8 litres per minute at mains pressure.                                                                                                             |
| $\bigcirc$                                                         | Mains Pressure                       | Suitable for Mains<br>Pressure.                                                                                                                    |
| 0                                                                  | Multi Pressure                       | Suitable for Multi<br>Pressure.                                                                                                                    |
| •€·                                                                | Hardened Durable<br>Finish           | Black & Brushed Nickel Finishes involve a sprayed on<br>Acrylic coating that is oven dried to produce the<br>hardened durability finished product. |
| +                                                                  | Swiss Design                         |                                                                                                                                                    |
|                                                                    | BPIR - B2.3.1<br>Durability          | This product complies with Building Code Regulation B2.3.1 Durability                                                                              |
|                                                                    | BPIR - G12.3.7 G12<br>Water Supplies | This product complies with Building Code Regulation G12.3.7 G12 Water Supplies                                                                     |