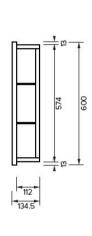

## 1500 MIRROR CABINET - DEZIGNA WHITE GLOSS

28490.11 \$1589 **ELEMENT**i

| Â          | Residential/Light<br>Commercial Use | Suitable for Residential/Light Commercial Use (Kitchens,<br>Bathrooms and Laundries in Hotels, Motels and<br>Retirement Villages).   |
|------------|-------------------------------------|--------------------------------------------------------------------------------------------------------------------------------------|
| 5          | Guarantee                           | 5 Year Guarantee                                                                                                                     |
| Hettich    | Hettich Guarantee                   | All Hettich Hardware comes with a Lifetime Warranty.                                                                                 |
| V          | Soft Close Hinges                   | Incorporates Hettich Soft Close Hinges.                                                                                              |
| ×          | Stain Resistant                     |                                                                                                                                      |
| $\Diamond$ | Water Resistant                     | Moisture resistant<br>board                                                                                                          |
| :          | Easy Clean                          | Easy Clean Design.                                                                                                                   |
|            | Environmental<br>Choice             | Product manufactured predominantly from sustainably grown New Zealand plantation pine forests and is Environmental Choice Certified. |
| •          | Made in New<br>Zealand              | Designed & Engineered in New Zealand                                                                                                 |
| Ø          | Prefinished Material                |                                                                                                                                      |