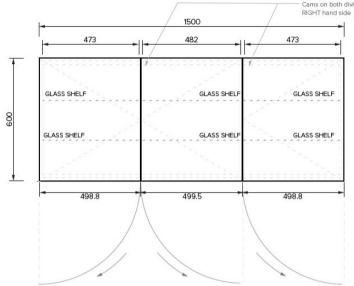

## 1500 MIRROR CABINET - DEZIGNA WHITE GLOSS

28490.11 \$1589 **ELEMENT**i

| Â          | Residential/Light<br>Commercial Use | Suitable for Residential/Light Commercial Use (Kitchens,<br>Bathrooms and Laundries in Hotels, Motels and<br>Retirement Villages).   |
|------------|-------------------------------------|--------------------------------------------------------------------------------------------------------------------------------------|
| 5          | Guarantee                           | 5 Year Guarantee                                                                                                                     |
| Hettich    | Hettich Guarantee                   | All Hettich Hardware comes with a Lifetime Warranty.                                                                                 |
| V          | Soft Close Hinges                   | Incorporates Hettich Soft Close Hinges.                                                                                              |
| ×          | Stain Resistant                     |                                                                                                                                      |
| $\Diamond$ | Water Resistant                     | Moisture resistant<br>board                                                                                                          |
| :          | Easy Clean                          | Easy Clean Design.                                                                                                                   |
|            | Environmental<br>Choice             | Product manufactured predominantly from sustainably grown New Zealand plantation pine forests and is Environmental Choice Certified. |
| •          | Made in New<br>Zealand              | Designed & Engineered in New Zealand                                                                                                 |
| Ø          | Prefinished Material                |                                                                                                                                      |