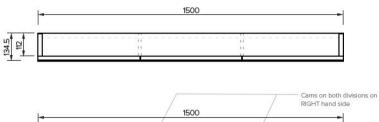

## 1500 MIRROR CABINET - DEZIGNA WHITE GLOSS

28490.11 \$1589 **ELEMENT**i

| Â          | Residential/Light<br>Commercial Use | Suitable for Residential/Light Commercial Use (Kitchens,<br>Bathrooms and Laundries in Hotels, Motels and<br>Retirement Villages).   |
|------------|-------------------------------------|--------------------------------------------------------------------------------------------------------------------------------------|
| 5          | Guarantee                           | 5 Year Guarantee                                                                                                                     |
| Hettich    | Hettich Guarantee                   | All Hettich Hardware comes with a Lifetime Warranty.                                                                                 |
| V          | Soft Close Hinges                   | Incorporates Hettich Soft Close Hinges.                                                                                              |
| ×          | Stain Resistant                     |                                                                                                                                      |
| $\Diamond$ | Water Resistant                     | Moisture resistant<br>board                                                                                                          |
| :          | Easy Clean                          | Easy Clean Design.                                                                                                                   |
|            | Environmental<br>Choice             | Product manufactured predominantly from sustainably grown New Zealand plantation pine forests and is Environmental Choice Certified. |
| •          | Made in New<br>Zealand              | Designed & Engineered in New Zealand                                                                                                 |
| Ø          | Prefinished Material                |                                                                                                                                      |