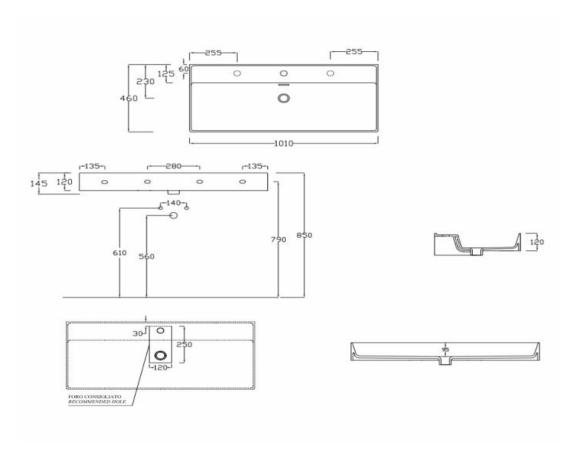

## KIUB WALL BASIN 1010 X 460 - GLOSS WHITE

27434.10 \$1285

|                       | Residential/Light<br>Commercial Use | Suitable for Residential/Light Commercial Use (Kitchens,<br>Bathrooms and Laundries in Hotels, Motels and<br>Retirement Villages).                                                                                                             |
|-----------------------|-------------------------------------|------------------------------------------------------------------------------------------------------------------------------------------------------------------------------------------------------------------------------------------------|
| 5                     | Guarantee                           | 5 Year Guarantee                                                                                                                                                                                                                               |
| $\bar{\underline{1}}$ | VC Allowance                        | Please give an allowance of 10mm (-/+) for all Vitreous<br>China basin dimensions.                                                                                                                                                             |
| •                     | Taphole                             | 1 Tap Hole                                                                                                                                                                                                                                     |
|                       | Includes Overflow                   |                                                                                                                                                                                                                                                |
|                       | Made in Italy                       | Designed & Engineered in Italy                                                                                                                                                                                                                 |
|                       | BPIR - Importer                     | Robertson NZ Ltd.                                                                                                                                                                                                                              |
| $\bigcirc$            | BPIR - Place of<br>Manufacture      | Italy                                                                                                                                                                                                                                          |
|                       | BPIR - Relevance<br>Documentation   | For detailed information on Relevant Building Codes<br>& Statement of Contribution please visit <a<br>href="https://www.robertson.co.nz/downloads"<br/>target="_blank"&gt;ROBERTSON.CO.NZ/DOWNLOADS<br/>and browse the relevant section</a<br> |
|                       | BPIR - Scope of use                 | Wall basins are primarily used in bathrooms and washrooms for handwashing and personal hygiene, offering a space-saving solution ideal for residential, commercial, and public restrooms where floor space is limited.                         |