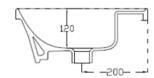

## GIO EVOLUTION INSET BASIN 600X400MM 1TH - GLOSS WHITE

27426.10 \$829

| 5                     | Guarantee                         | 5 Year Guarantee                                                                                                                                                                                                                               |
|-----------------------|-----------------------------------|------------------------------------------------------------------------------------------------------------------------------------------------------------------------------------------------------------------------------------------------|
| Sep.                  | Hand Finished                     | Hand Finished Vitreous China.                                                                                                                                                                                                                  |
| $\bar{\underline{1}}$ | VC Allowance                      | Please give an allowance of 10mm (-/+) for all Vitreous<br>China basin dimensions.                                                                                                                                                             |
|                       | Made in Italy                     |                                                                                                                                                                                                                                                |
|                       | BPIR - Importer                   | Robertson NZ Ltd.                                                                                                                                                                                                                              |
|                       | BPIR - Place of<br>Manufacture    | Italy                                                                                                                                                                                                                                          |
| $\bigcirc$            | BPIR - Relevance<br>Documentation | For detailed information on Relevant Building Codes<br>& Statement of Contribution please visit <a<br>href="https://www.robertson.co.nz/downloads"<br/>target="_blank"&gt;ROBERTSON.CO.NZ/DOWNLOADS<br/>and browse the relevant section</a<br> |
|                       | BPIR - Scope of use               | Inset basins are versatile fixtures used in both residential and commercial bathrooms, designed to be mounted into countertops for a stylisg look, making them ideal for modern, minimalist, and high-use environments.                        |
|                       | BPIR - B2.3.1<br>Durability       | This product complies with Building Code Regulation B2.3.1 Durability                                                                                                                                                                          |