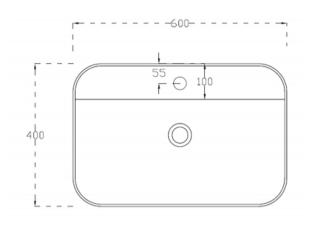

## GIO EVOLUTION INSET BASIN 600X400MM 1TH - GLOSS WHITE

27426.10 \$829

| 5                     | Guarantee                         | 5 Year Guarantee                                                                                                                                                                                                                               |
|-----------------------|-----------------------------------|------------------------------------------------------------------------------------------------------------------------------------------------------------------------------------------------------------------------------------------------|
| Sep.                  | Hand Finished                     | Hand Finished Vitreous China.                                                                                                                                                                                                                  |
| $\bar{\underline{1}}$ | VC Allowance                      | Please give an allowance of 10mm (-/+) for all Vitreous<br>China basin dimensions.                                                                                                                                                             |
|                       | Made in Italy                     |                                                                                                                                                                                                                                                |
|                       | BPIR - Importer                   | Robertson NZ Ltd.                                                                                                                                                                                                                              |
|                       | BPIR - Place of<br>Manufacture    | Italy                                                                                                                                                                                                                                          |
| $\bigcirc$            | BPIR - Relevance<br>Documentation | For detailed information on Relevant Building Codes<br>& Statement of Contribution please visit <a<br>href="https://www.robertson.co.nz/downloads"<br/>target="_blank"&gt;ROBERTSON.CO.NZ/DOWNLOADS<br/>and browse the relevant section</a<br> |
|                       | BPIR - Scope of use               | Inset basins are versatile fixtures used in both residential and commercial bathrooms, designed to be mounted into countertops for a stylisg look, making them ideal for modern, minimalist, and high-use environments.                        |
|                       | BPIR - B2.3.1<br>Durability       | This product complies with Building Code Regulation B2.3.1 Durability                                                                                                                                                                          |