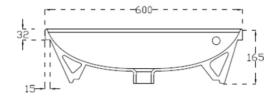

## GIO EVOLUTION INSET BASIN 600X400MM 1TH - GLOSS WHITE

27426.10 \$829

| 5                     | Guarantee                         | 5 Year Guarantee                                                                                                                                                                                                                               |
|-----------------------|-----------------------------------|------------------------------------------------------------------------------------------------------------------------------------------------------------------------------------------------------------------------------------------------|
| Sep.                  | Hand Finished                     | Hand Finished Vitreous China.                                                                                                                                                                                                                  |
| $\bar{\underline{1}}$ | VC Allowance                      | Please give an allowance of 10mm (-/+) for all Vitreous<br>China basin dimensions.                                                                                                                                                             |
|                       | Made in Italy                     |                                                                                                                                                                                                                                                |
|                       | BPIR - Importer                   | Robertson NZ Ltd.                                                                                                                                                                                                                              |
|                       | BPIR - Place of<br>Manufacture    | Italy                                                                                                                                                                                                                                          |
| $\bigcirc$            | BPIR - Relevance<br>Documentation | For detailed information on Relevant Building Codes<br>& Statement of Contribution please visit <a<br>href="https://www.robertson.co.nz/downloads"<br/>target="_blank"&gt;ROBERTSON.CO.NZ/DOWNLOADS<br/>and browse the relevant section</a<br> |
|                       | BPIR - Scope of use               | Inset basins are versatile fixtures used in both residential and commercial bathrooms, designed to be mounted into countertops for a stylisg look, making them ideal for modern, minimalist, and high-use environments.                        |
|                       | BPIR - B2.3.1<br>Durability       | This product complies with Building Code Regulation B2.3.1 Durability                                                                                                                                                                          |