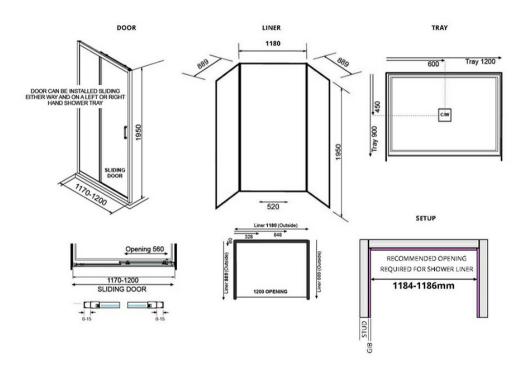

## EVOLVE SHOWER SQUARE 1200x900 3 SIDED CHROME - FLAT WALL

**ELEMENT**i

11988.02 \$2799

|              | Residential/Light<br>Commercial Use | Suitable for Residential/Light Commercial Use (Kitchens, Bathrooms and Laundries in Hotels, Motels and Retirement Villages).                                                                                                            |
|--------------|-------------------------------------|-----------------------------------------------------------------------------------------------------------------------------------------------------------------------------------------------------------------------------------------|
| 1            | Guarantee                           | 1 Year Guarantee on shower enclosure seals and drip strips                                                                                                                                                                              |
| 10           | Guarantee                           | 10 Year Guarantee* Terms & Conditions apply                                                                                                                                                                                             |
| 8            | Rear Upstand                        | 40mm rear upstand and interlocking side channels ensure water stays within the tray.                                                                                                                                                    |
|              | Safety Lip                          | A 5mm Safety Lip on the front edge of the tray, creates more surface to silicone preventing leakage from under the door or extrusion.                                                                                                   |
| <b>8</b>     | Nano Technology                     | NANO glass (ClearShield) has been specially developed<br>by Ritec using advanced NANO technology creating a non<br>stick surface. This award winning technology makes glass<br>easier to clean and resists staining and discolouration. |
| $\checkmark$ | AS NZS 2208                         | Safety Glass tested to AS NZS 2208 standard.                                                                                                                                                                                            |
| ·•           | Easy Clean                          | Easy Clean Design. Removable rollers and door seals also allow for easy cleaning.                                                                                                                                                       |
| <u>R</u>     | Weight Tested                       | Weight Tested to<br>200kg                                                                                                                                                                                                               |