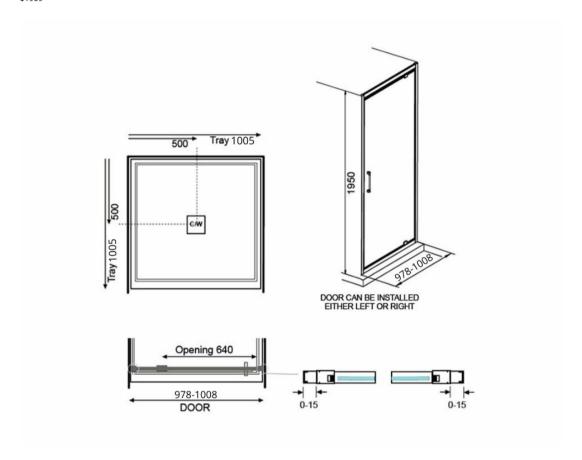

## ELEMENTI TILED SQUARE 3 SIDED 1000 X 1000 CHROME - CENTRE WASTE

ELEMENTI

11685.02 \$1909

| Â            | Residential/Light<br>Commercial Use | Suitable for Residential/Light Commercial Use (Kitchens, Bathrooms and Laundries in Hotels, Motels and Retirement Villages).                                                                                                            |
|--------------|-------------------------------------|-----------------------------------------------------------------------------------------------------------------------------------------------------------------------------------------------------------------------------------------|
| 1            | Guarantee                           | 1 Year Guarantee on shower enclosure seals and drip strips                                                                                                                                                                              |
| 10           | Guarantee                           | 10 Year Guarantee* Terms & Conditions apply                                                                                                                                                                                             |
| 8            | Rear Upstand                        | 40mm rear upstand and interlocking side channels ensure water stays within the tray.                                                                                                                                                    |
|              | Safety Lip                          | A 5mm Safety Lip on the front edge of the tray, creates more surface to silicone preventing leakage from under the door or extrusion.                                                                                                   |
| <b>8</b>     | Nano Technology                     | NANO glass (ClearShield) has been specially developed<br>by Ritec using advanced NANO technology creating a non<br>stick surface. This award winning technology makes glass<br>easier to clean and resists staining and discolouration. |
| $\checkmark$ | AS NZS 2208                         | Safety Glass tested to AS NZS 2208 standard.                                                                                                                                                                                            |
| •            | Easy Clean                          | Easy Clean Design. Removable rollers and door seals also allow for easy cleaning.                                                                                                                                                       |
| <b>A</b>     | Weight Tested                       | Weight Tested to<br>200kg                                                                                                                                                                                                               |