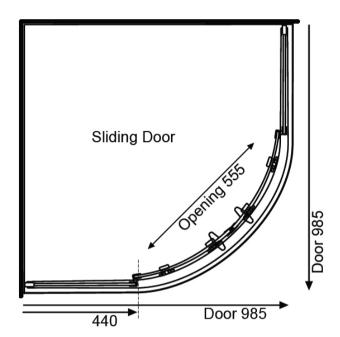

## SHOWER DOOR 1010MM ROUND CHROME

11207.02 \$1335

**ELEMENT**i

| 10           | Guarantee           | 10 Year Guarantee                                                                                                                                                             |
|--------------|---------------------|-------------------------------------------------------------------------------------------------------------------------------------------------------------------------------|
| olo          | Smooth Door Rollers | Smooth running lockable stainless steel double top rollers and spring loaded double bottom rollers provide effortless Performance. Doors are also fitted with magnetic seals. |
| $\checkmark$ | AS NZS 2208         | Safety Glass tested to AS NZS 2208 standard.                                                                                                                                  |