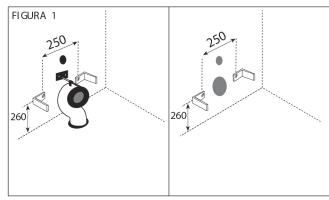

## Istruzioni per l'installazione vasi universali filo parete traslati

- 1) Dopo aver bloccato le due staffe a "L" alla parete seguendo le coordinate riportate nel disegno , tagliare a misura, se serve, la curva tecnica acquistata in base ai vs interassi di scarico esistenti.
- 2) Innestare il cannotto di alimentazione tagliato a misura direttamente sul bocchettone della cassetta. Se l'impianto e'posizionato ad una altezza diversa, acquistando il cannotto art. ACA035 si può avere una regolazione dell'alimentazione da 34 a 38 cm
- 3) Posizionare il raccordo di scarico, manicotto o curva in base al tipo di scarico necessario, direttamente nelle flange a parete o a pavimento esisstenti nel vs impianto. Per i vasi scarico pavimento ancorare la curva alla parete utilizzando la piastra e perno filettato in dotazione.
- 4) Spingere il sanitario verso il muro facendo attenzione che i accordi si innestino ai cannotti , serrare con la ferramenta in otazione.

## Assembling instructions for standard back towall WC adjustable flush

- 1) After fixing the two "L" brackets to the wall according to the dimensions shown in the technical drawing, adjust the pipe respecting your existing inlets/outlets.
- 2) Cut the adjustable pipe in accordance with your needs and plug it directly into the cistern. Should the existing inlets / outlets be at a different height from the drain connection, by using the art. ACA035 the supply can be regulated from 34 cm to 38 cm.
- 3) Plug the drain connection or elbow either to wall or the floor. For "F"trap wcs, fix the pipe to the wall through the plate and the threaded screw supplied.
- 4) Push the wc to the wall making sure that the connections are plugged into the adjustable pipes and fix using the kit supplied.