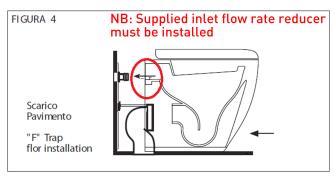

## Assembling instructions for standard back towall WC adjustable flush

- 1) After fixing the two "L" brackets to the wall according to the dimensions shown in the technical drawing, adjust the pipe respecting your existing inlets/outlets.
- 2) Cut the adjustable pipe in accordance with your needs and plug it directly into the cistern. Should the existing inlets / outlets be at a different height from the drain connection, by using the art. ACA035 the supply can be regulated from 34 cm to 38 cm.
- 3) Plug the drain connection or elbow either to wall or the floor. For "F"trap wcs, fix the pipe to the wall through the plate and the threaded screw supplied.
- 4) Push the wc to the wall making sure that the connections are plugged into the adjustable pipes and fix using the kit supplied.

ART CERAM SRL Sede legale e stabilimento: Via Monsignor Tenderini snc 01033 Civita Castellana (vt) - Italia tel. 0761.599499 r.a. - fax 0761.514232 www.artceram.it - e-mail: info@ artceram.it