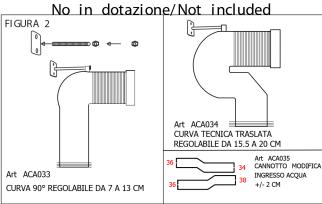

## Istruzioni per l'installazione vasi universali filo parete traslati

- 1) Dopo aver bloccato le due staffe a "L" alla parete seguendo le coordinate riportate nel disegno , tagliare a misura, se serve, la curva tecnica acquistata in base ai vs interassi di scarico esistenti.
- 2) Innestare il cannotto di alimentazione tagliato a misura direttamente sul bocchettone della cassetta. Se l'impianto e'posizionato ad una altezza diversa, acquistando il cannotto art. ACA035 si può avere una regolazione dell'alimentazione da 34 a 38 cm
- 3) Posizionare il raccordo di scarico, manicotto o curva in base al tipo di scarico necessario, direttamente nelle flange a parete o a pavimento esisstenti nel vs impianto. Per i vasi scarico pavimento ancorare la curva alla parete utilizzando la piastra e perno filettato in dotazione.
- 4) Spingere il sanitario verso il muro facendo attenzione che i accordi si innestino ai cannotti , serrare con la ferramenta in otazione.

## Assembling instructions for standard back towall WC adjustable flush

- 1) After fixing the two "L" brackets to the wall according to the dimensions shown in the technical drawing, adjust the pipe respecting your existing inlets/outlets.
- 2) Cut the adjustable pipe in accordance with your needs and plug it directly into the cistern. Should the existing inlets / outlets be at a different height from the drain connection, by using the art. ACA035 the supply can be regulated from 34 cm to 38 cm.
- 3) Plug the drain connection or elbow either to wall or the floor. For "F"trap wcs, fix the pipe to the wall through the plate and the threaded screw supplied.
- 4) Push the wc to the wall making sure that the connections are plugged into the adjustable pipes and fix using the kit supplied.