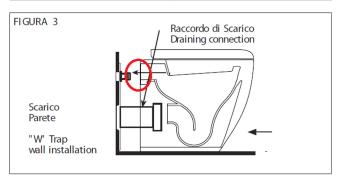

## Istruzioni per l'installazione vasi universali filo parete traslati

- 1) Dopo aver bloccato le due staffe a "L" alla parete seguendo le coordinate riportate nel disegno , tagliare a misura, se serve, la curva tecnica acquistata in base ai vs interassi di scarico esistenti.
- 2) Innestare il cannotto di alimentazione tagliato a misura direttamente sul bocchettone della cassetta. Se l'impianto e'posizionato ad una altezza diversa, acquistando il cannotto art. ACA035 si può avere una regolazione dell'alimentazione da 34 a 38 cm
- 3) Posizionare il raccordo di scarico, manicotto o curva in base al tipo di scarico necessario, direttamente nelle flange a parete o a pavimento esisstenti nel vs impianto. Per i vasi scarico pavimento ancorare la curva alla parete utilizzando la piastra e perno filettato in dotazione.
- 4) Spingere il sanitario verso il muro facendo attenzione che i accordi si innestino ai cannotti , serrare con la ferramenta in otazione.

ART CERAM SRL Sede legale e stabilimento: Via Monsignor Tenderini snc 01033 Civita Castellana (vt) - Italia tel. 0761.599499 r.a. - fax 0761.514232 www.artceram.it - e-mail: info@ artceram.it