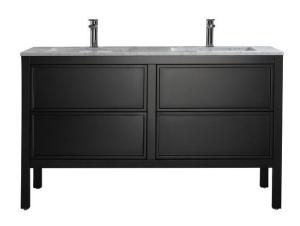

# 800

800 GLOSS WHITE ARRIVO FLOOR CABINET WITH CARRARA MARBLE TOP 1 TAPHOLE / 2 DRAWER 85513.11

800 CASHMERE OAK ARRIVO FLOOR CABINET WITH CARRARA MARBLE TOP 1 TAPHOLE / 2 DRAWER 85513.CO

800 MATT BLACK ARRIVO FLOOR CABINET WITH CARRARA MARBLE TOP 1 TAPHOLE / 2 DRAWER 85513.MB

# 1400

1400 GLOSS WHITE ARRIVO FLOOR CABINET WITH CARRARA MARBLE TOP 2 TAPHOLE / 4 DRAWER 85515.11

1400 CASHMERE OAK ARRIVO FLOOR CABINET WITH CARRARA MARBLE TOP 2 TAPHOLE / 4 DRAWER 85515.CO

1400 MATT BLACK ARRIVO FLOOR CABINET WITH CARRARA MARBLE TOP 2 TAPHOLE / 4 DRAWER 85515.MB