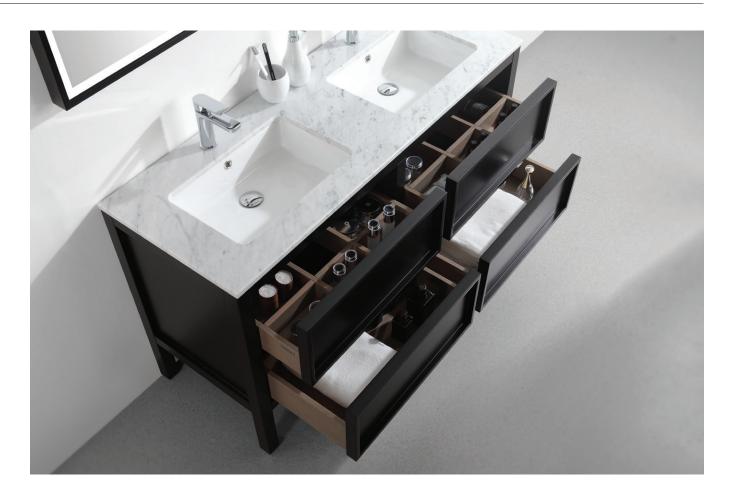

#### COSMETIC DIVIDERS IN TOP DRAWER

## **ARRIVO**

THE ARRIVO FLOOR CABINET
AND WASH BASIN PROVIDES
BOTH OPTIMUM CRAFTSMANSHIP
AND LUXURIOUS DESIGN. THE
SOPHISTICATED, SOLID NATURAL
VENEER AND UNIQUELY NATURAL
ITALIAN MARBLE BENCH
TOP EXHIBITS BEAUTY AND
FUNCTIONALITY.