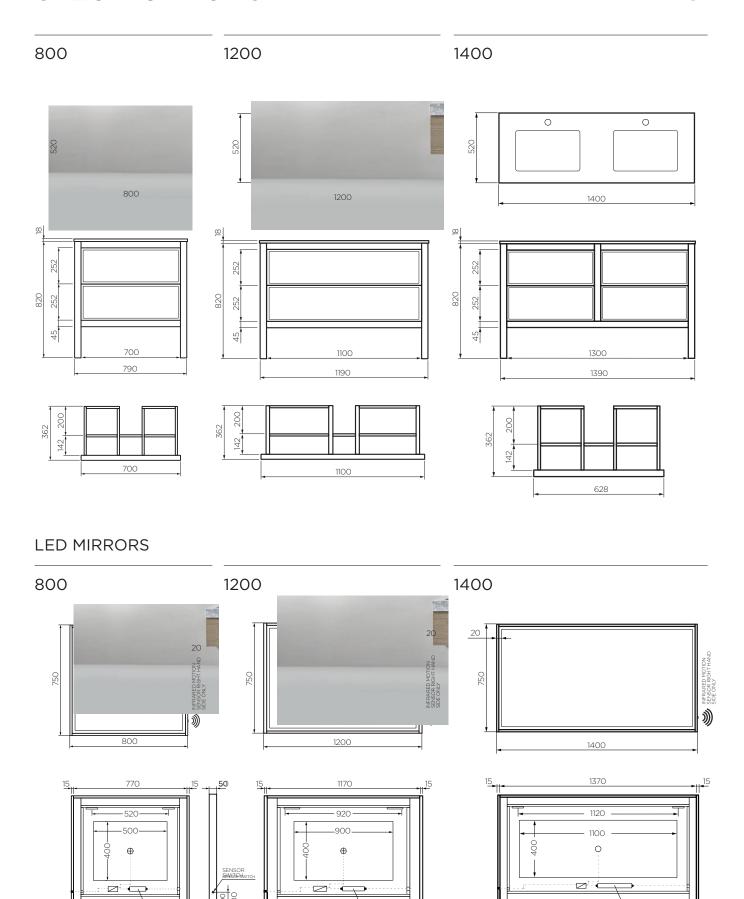

# 800

800 GLOSS WHITE ARRIVO FLOOR CABINET WITH CARRARA MARBLE TOP 1 TAPHOLE / 2 DRAWER 85513.11

800 CASHMERE OAK ARRIVO FLOOR CABINET WITH CARRARA MARBLE TOP 1 TAPHOLE / 2 DRAWER 85513.CO

800 MATT BLACK ARRIVO FLOOR CABINET WITH CARRARA MARBLE TOP 1 TAPHOLE / 2 DRAWER 85513.MB

800 NOCE OAK ARRIVO FLOOR CABINET WITH CARRARA MARBLE TOP 1 TAPHOLE / 2 DRAWER 85513.NO

# 1200

1200 GLOSS WHITE ARRIVO FLOOR CABINET WITH CARRARA MARBLE TOP 1 TAPHOLE / 2 DRAWER 85514.11

1200 CASHMERE OAK ARRIVO FLOOR CABINET WITH CARRARA MARBLE TOP 1 TAPHOLE / 2 DRAWER 85514.CO

1200 MATT BLACK ARRIVO FLOOR CABINET WITH CARRARA MARBLE TOP 1 TAPHOLE / 2 DRAWER 85514.MB

1200 NOCE OAK ARRIVO FLOOR CABINET WITH CARRARA MARBLE TOP 1 TAPHOLE / 2 DRAWER 85514.NO

# 1400

1400 GLOSS WHITE ARRIVO FLOOR CABINET WITH CARRARA MARBLE TOP 2 TAPHOLE / 4 DRAWER 85515.11

1400 CASHMERE OAK ARRIVO FLOOR CABINET WITH CARRARA MARBLE TOP 2 TAPHOLE / 4 DRAWER 85515.CO

1400 MATT BLACK ARRIVO FLOOR CABINET WITH CARRARA MARBLE TOP 2 TAPHOLE / 4 DRAWER 85515.MB

1400 NOCE OAK ARRIVO FLOOR CABINET WITH CARRARA MARBLE TOP 2 TAPHOLE / 4 DRAWER 85515.NO

## LED MIRRORS

800 ARRIVO LED MIRROR GLOSS WHITE **85517.11** CASHMERE OAK **85517.CO** MATT BLACK **85517.MB** NOCE OAK **85517.NO** 

1200 ARRIVO LED MIRROR GLOSS WHITE **85518.11** CASHMERE OAK **85518.CO** MATT BLACK **85518.MB** NOCE OAK **85518.NO** 

1400
ARRIVO LED MIRROR
GLOSS WHITE **85519.11**CASHMERE OAK **85519.CO**MATT BLACK **85519.MB**NOCE OAK **85519.NO** 