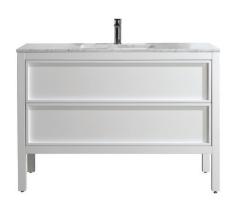

# 800

800 GLOSS WHITE ARRIVO FLOOR CABINET WITH CARRARA MARBLE TOP 1 TAPHOLE / 2 DRAWER 85513.11

800 CASHMERE OAK ARRIVO FLOOR CABINET WITH CARRARA MARBLE TOP 1 TAPHOLE / 2 DRAWER 85513.CO

800 MATT BLACK ARRIVO FLOOR CABINET WITH CARRARA MARBLE TOP 1 TAPHOLE / 2 DRAWER 85513.MB