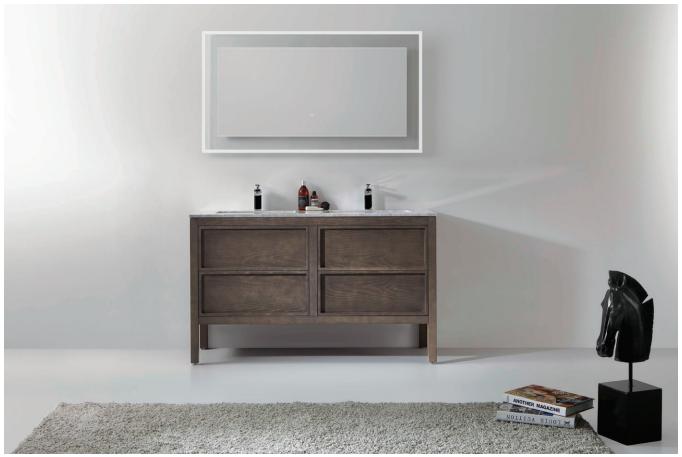

## LED MIRRORS

800 ARRIVO LED MIRROR GLOSS WHITE **85517.11** CASHMERE OAK **85517.CO** MATT BLACK **85517.MB** NOCE OAK **85517.NO** 

1200 ARRIVO LED MIRROR GLOSS WHITE **85518.11** CASHMERE OAK **85518.CO** MATT BLACK **85518.MB** NOCE OAK **85518.NO** 

1400
ARRIVO LED MIRROR
GLOSS WHITE **85519.11**CASHMERE OAK **85519.CO**MATT BLACK **85519.MB**NOCE OAK **85519.NO** 