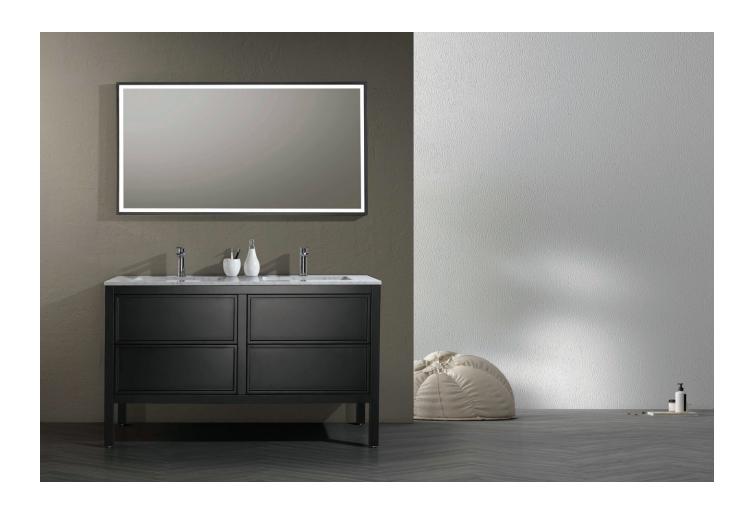

## **ARRIVO**

THE ARRIVO FLOOR CABINET
AND WASH BASIN PROVIDES
BOTH OPTIMUM CRAFTSMANSHIP
AND LUXURIOUS DESIGN. THE
SOPHISTICATED, SOLID NATURAL
VENEER AND UNIQUELY NATURAL
ITALIAN MARBLE BENCH
TOP EXHIBITS BEAUTY AND
FUNCTIONALITY.