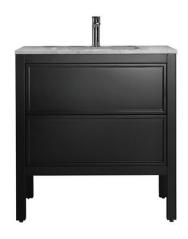

# 800

800 GLOSS WHITE ARRIVO FLOOR CABINET WITH CARRARA MARBLE TOP 1 TAPHOLE / 2 DRAWER 85513.11

800 CASHMERE OAK ARRIVO FLOOR CABINET WITH CARRARA MARBLE TOP 1 TAPHOLE / 2 DRAWER 85513.CO

800 MATT BLACK ARRIVO FLOOR CABINET WITH CARRARA MARBLE TOP 1 TAPHOLE / 2 DRAWER 85513.MB