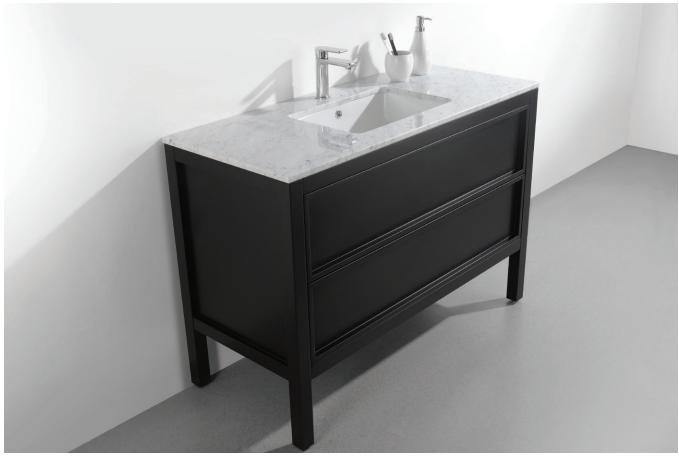

# 800

800 GLOSS WHITE ARRIVO FLOOR CABINET WITH CARRARA MARBLE TOP 1 TAPHOLE / 2 DRAWER 85513.11

800 CASHMERE OAK ARRIVO FLOOR CABINET WITH CARRARA MARBLE TOP 1 TAPHOLE / 2 DRAWER 85513.CO

800 MATT BLACK ARRIVO FLOOR CABINET WITH CARRARA MARBLE TOP 1 TAPHOLE / 2 DRAWER 85513.MB

800 NOCE OAK ARRIVO FLOOR CABINET WITH CARRARA MARBLE TOP 1 TAPHOLE / 2 DRAWER 85513.NO