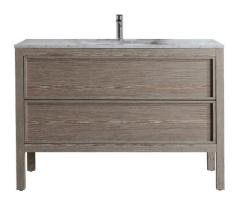

800 NOCE OAK ARRIVO FLOOR CABINET WITH CARRARA MARBLE TOP 1 TAPHOLE / 2 DRAWER 85513.NO