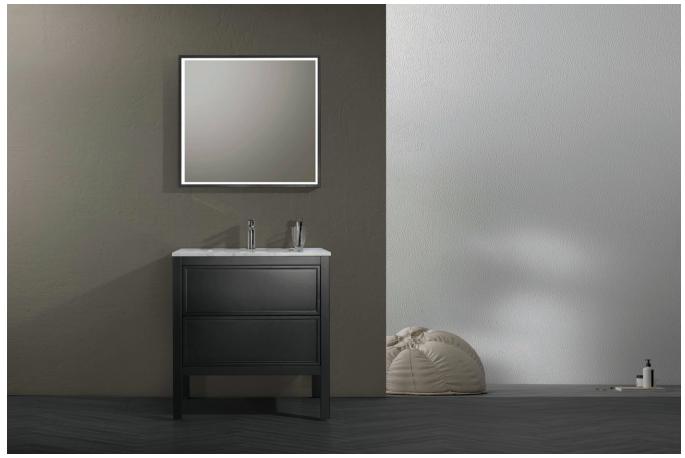

## **ARRIVO**

THE ARRIVO FLOOR CABINET
AND WASH BASIN PROVIDES
BOTH OPTIMUM CRAFTSMANSHIP
AND LUXURIOUS DESIGN. THE
SOPHISTICATED, SOLID NATURAL
VENEER AND UNIQUELY NATURAL
ITALIAN MARBLE BENCH
TOP EXHIBITS BEAUTY AND
FUNCTIONALITY.

# 800

800 GLOSS WHITE ARRIVO FLOOR CABINET WITH CARRARA MARBLE TOP 1 TAPHOLE / 2 DRAWER 85513.11

800 CASHMERE OAK ARRIVO FLOOR CABINET WITH CARRARA MARBLE TOP 1 TAPHOLE / 2 DRAWER 85513.CO

800 MATT BLACK ARRIVO FLOOR CABINET WITH CARRARA MARBLE TOP 1 TAPHOLE / 2 DRAWER 85513.MB

# 1200

1200 GLOSS WHITE ARRIVO FLOOR CABINET WITH CARRARA MARBLE TOP 1 TAPHOLE / 2 DRAWER 85514.11

1200 CASHMERE OAK ARRIVO FLOOR CABINET WITH CARRARA MARBLE TOP 1 TAPHOLE / 2 DRAWER 85514.CO

1200 MATT BLACK ARRIVO FLOOR CABINET WITH CARRARA MARBLE TOP 1 TAPHOLE / 2 DRAWER 85514.MB

# 1400

1400 GLOSS WHITE ARRIVO FLOOR CABINET WITH CARRARA MARBLE TOP 2 TAPHOLE / 4 DRAWER 85515.11

1400 CASHMERE OAK ARRIVO FLOOR CABINET WITH CARRARA MARBLE TOP 2 TAPHOLE / 4 DRAWER 85515.CO

1400 MATT BLACK ARRIVO FLOOR CABINET WITH CARRARA MARBLE TOP 2 TAPHOLE / 4 DRAWER 85515.MB