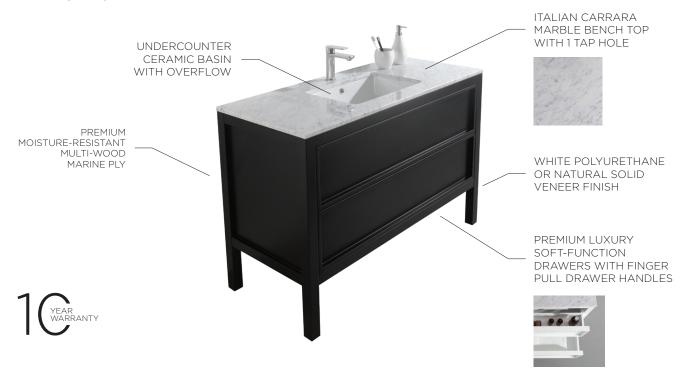

## **ARRIVO**

THE ARRIVO FLOOR CABINET
AND WASH BASIN PROVIDES
BOTH OPTIMUM CRAFTSMANSHIP
AND LUXURIOUS DESIGN. THE
SOPHISTICATED, SOLID NATURAL
VENEER AND UNIQUELY NATURAL
ITALIAN MARBLE BENCH
TOP EXHIBITS BEAUTY AND
FUNCTIONALITY.

### **FEATURES**

#### COSMETIC DIVIDERS IN TOP DRAWER