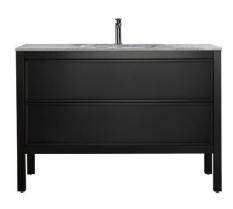

# 800

800 GLOSS WHITE ARRIVO FLOOR CABINET WITH CARRARA MARBLE TOP 1 TAPHOLE / 2 DRAWER 85513.11

800 CASHMERE OAK ARRIVO FLOOR CABINET WITH CARRARA MARBLE TOP 1 TAPHOLE / 2 DRAWER 85513.CO

800 MATT BLACK ARRIVO FLOOR CABINET WITH CARRARA MARBLE TOP 1 TAPHOLE / 2 DRAWER 85513.MB