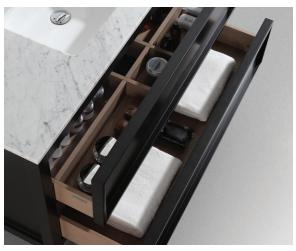

#### COSMETIC DIVIDERS IN TOP DRAWER

## **ARRIVO**

THE ARRIVO FLOOR CABINET
AND WASH BASIN PROVIDES
BOTH OPTIMUM CRAFTSMANSHIP
AND LUXURIOUS DESIGN. THE
SOPHISTICATED, SOLID NATURAL
VENEER AND UNIQUELY NATURAL
ITALIAN MARBLE BENCH
TOP EXHIBITS BEAUTY AND
FUNCTIONALITY.