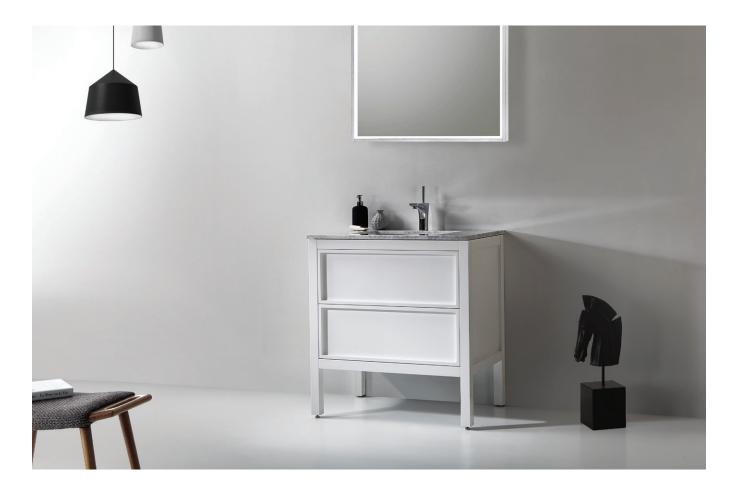

## **ARRIVO**

THE ARRIVO FLOOR CABINET
AND WASH BASIN PROVIDES
BOTH OPTIMUM CRAFTSMANSHIP
AND LUXURIOUS DESIGN. THE
SOPHISTICATED, SOLID NATURAL
VENEER AND UNIQUELY NATURAL
ITALIAN MARBLE BENCH
TOP EXHIBITS BEAUTY AND
FUNCTIONALITY.

# 800

800 GLOSS WHITE ARRIVO FLOOR CABINET WITH CARRARA MARBLE TOP 1 TAPHOLE / 2 DRAWER 85513.11

800 CASHMERE OAK ARRIVO FLOOR CABINET WITH CARRARA MARBLE TOP 1 TAPHOLE / 2 DRAWER 85513.CO

800 MATT BLACK ARRIVO FLOOR CABINET WITH CARRARA MARBLE TOP 1 TAPHOLE / 2 DRAWER 85513.MB

# 1200

1200 GLOSS WHITE ARRIVO FLOOR CABINET WITH CARRARA MARBLE TOP 1 TAPHOLE / 2 DRAWER 85514.11

1200 CASHMERE OAK ARRIVO FLOOR CABINET WITH CARRARA MARBLE TOP 1 TAPHOLE / 2 DRAWER 85514.CO

1200 MATT BLACK ARRIVO FLOOR CABINET WITH CARRARA MARBLE TOP 1 TAPHOLE / 2 DRAWER 85514.MB

# 1400

1400 GLOSS WHITE ARRIVO FLOOR CABINET WITH CARRARA MARBLE TOP 2 TAPHOLE / 4 DRAWER 85515.11

1400 CASHMERE OAK ARRIVO FLOOR CABINET WITH CARRARA MARBLE TOP 2 TAPHOLE / 4 DRAWER 85515.CO

1400 MATT BLACK ARRIVO FLOOR CABINET WITH CARRARA MARBLE TOP 2 TAPHOLE / 4 DRAWER 85515.MB