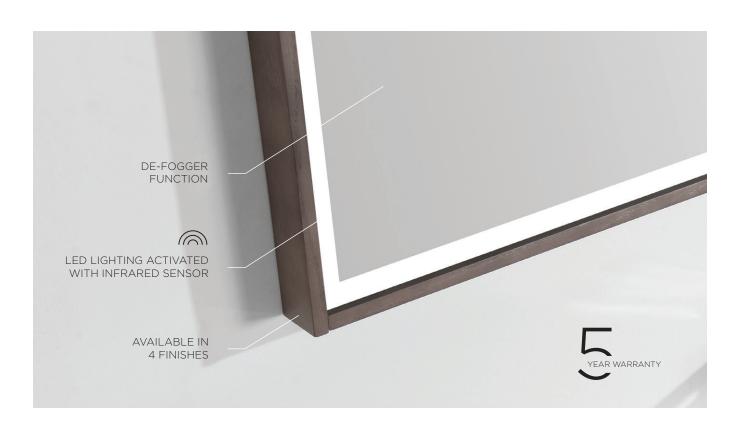

## LED MIRRORS

800 ARRIVO LED MIRROR GLOSS WHITE **85517.11** CASHMERE OAK **85517.CO** MATT BLACK **85517.MB** NOCE OAK **85517.NO** 

1200 ARRIVO LED MIRROR GLOSS WHITE **85518.11** CASHMERE OAK **85518.CO** MATT BLACK **85518.MB** NOCE OAK **85518.NO** 

1400
ARRIVO LED MIRROR
GLOSS WHITE **85519.11**CASHMERE OAK **85519.CO**MATT BLACK **85519.MB**NOCE OAK **85519.NO** 