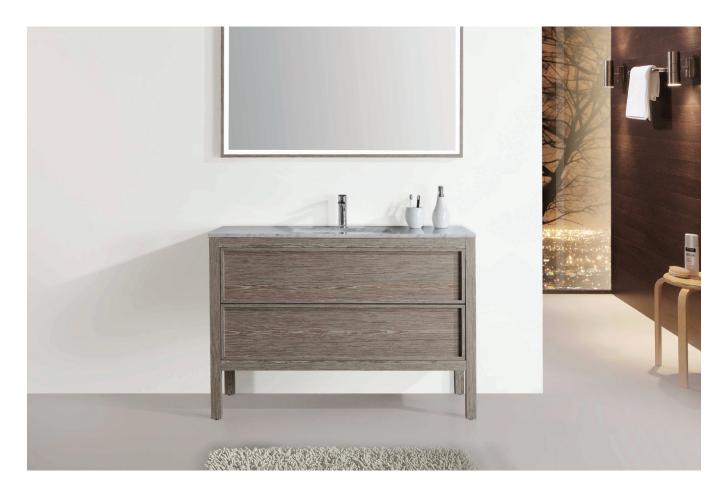

## **ARRIVO**

THE ARRIVO FLOOR CABINET
AND WASH BASIN PROVIDES
BOTH OPTIMUM CRAFTSMANSHIP
AND LUXURIOUS DESIGN. THE
SOPHISTICATED, SOLID NATURAL
VENEER AND UNIQUELY NATURAL
ITALIAN MARBLE BENCH
TOP EXHIBITS BEAUTY AND
FUNCTIONALITY.

# 800

800 GLOSS WHITE ARRIVO FLOOR CABINET WITH CARRARA MARBLE TOP 1 TAPHOLE / 2 DRAWER 85513.11

800 CASHMERE OAK ARRIVO FLOOR CABINET WITH CARRARA MARBLE TOP 1 TAPHOLE / 2 DRAWER 85513.CO

800 MATT BLACK ARRIVO FLOOR CABINET WITH CARRARA MARBLE TOP 1 TAPHOLE / 2 DRAWER 85513.MB

800 NOCE OAK ARRIVO FLOOR CABINET WITH CARRARA MARBLE TOP 1 TAPHOLE / 2 DRAWER 85513.NO