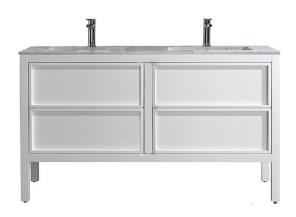

# 1200

1200 GLOSS WHITE ARRIVO FLOOR CABINET WITH CARRARA MARBLE TOP 1 TAPHOLE / 2 DRAWER 85514.11

1200 CASHMERE OAK ARRIVO FLOOR CABINET WITH CARRARA MARBLE TOP 1 TAPHOLE / 2 DRAWER 85514.CO

1200 MATT BLACK ARRIVO FLOOR CABINET WITH CARRARA MARBLE TOP 1 TAPHOLE / 2 DRAWER 85514.MB

1200 NOCE OAK ARRIVO FLOOR CABINET WITH CARRARA MARBLE TOP 1 TAPHOLE / 2 DRAWER 85514.NO

# 1400

1400 GLOSS WHITE ARRIVO FLOOR CABINET WITH CARRARA MARBLE TOP 2 TAPHOLE / 4 DRAWER 85515.11

1400 CASHMERE OAK ARRIVO FLOOR CABINET WITH CARRARA MARBLE TOP 2 TAPHOLE / 4 DRAWER 85515.CO

1400 MATT BLACK ARRIVO FLOOR CABINET WITH CARRARA MARBLE TOP 2 TAPHOLE / 4 DRAWER 85515.MB

1400 NOCE OAK ARRIVO FLOOR CABINET WITH CARRARA MARBLE TOP 2 TAPHOLE / 4 DRAWER 85515.NO