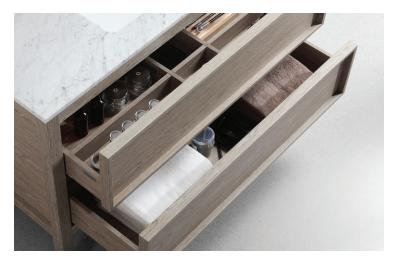

#### COSMETIC DIVIDERS IN TOP DRAWER

## **ARRIVO**

THE ARRIVO FLOOR CABINET
AND WASH BASIN PROVIDES
BOTH OPTIMUM CRAFTSMANSHIP
AND LUXURIOUS DESIGN. THE
SOPHISTICATED, SOLID NATURAL
VENEER AND UNIQUELY NATURAL
ITALIAN MARBLE BENCH
TOP EXHIBITS BEAUTY AND
FUNCTIONALITY.