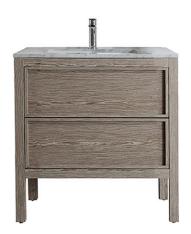

# 800

800 GLOSS WHITE ARRIVO FLOOR CABINET WITH CARRARA MARBLE TOP 1 TAPHOLE / 2 DRAWER 85513.11

800 CASHMERE OAK ARRIVO FLOOR CABINET WITH CARRARA MARBLE TOP 1 TAPHOLE / 2 DRAWER 85513.CO

800 MATT BLACK ARRIVO FLOOR CABINET WITH CARRARA MARBLE TOP 1 TAPHOLE / 2 DRAWER 85513.MB

# 1200

1200 GLOSS WHITE ARRIVO FLOOR CABINET WITH CARRARA MARBLE TOP 1 TAPHOLE / 2 DRAWER 85514.11

1200 CASHMERE OAK ARRIVO FLOOR CABINET WITH CARRARA MARBLE TOP 1 TAPHOLE / 2 DRAWER 85514.CO

1200 MATT BLACK ARRIVO FLOOR CABINET WITH CARRARA MARBLE TOP 1 TAPHOLE / 2 DRAWER 85514.MB

# 1400

1400 GLOSS WHITE ARRIVO FLOOR CABINET WITH CARRARA MARBLE TOP 2 TAPHOLE / 4 DRAWER 85515.11

1400 CASHMERE OAK ARRIVO FLOOR CABINET WITH CARRARA MARBLE TOP 2 TAPHOLE / 4 DRAWER 85515.CO

1400 MATT BLACK ARRIVO FLOOR CABINET WITH CARRARA MARBLE TOP 2 TAPHOLE / 4 DRAWER 85515.MB