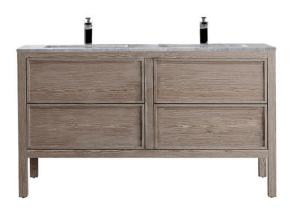

# 1200

1200 GLOSS WHITE ARRIVO FLOOR CABINET WITH CARRARA MARBLE TOP 1 TAPHOLE / 2 DRAWER 85514.11

1200 CASHMERE OAK ARRIVO FLOOR CABINET WITH CARRARA MARBLE TOP 1 TAPHOLE / 2 DRAWER 85514.CO

1200 MATT BLACK ARRIVO FLOOR CABINET WITH CARRARA MARBLE TOP 1 TAPHOLE / 2 DRAWER 85514.MB

1200 NOCE OAK ARRIVO FLOOR CABINET WITH CARRARA MARBLE TOP 1 TAPHOLE / 2 DRAWER 85514.NO

# 1400

1400 GLOSS WHITE ARRIVO FLOOR CABINET WITH CARRARA MARBLE TOP 2 TAPHOLE / 4 DRAWER 85515.11

1400 CASHMERE OAK ARRIVO FLOOR CABINET WITH CARRARA MARBLE TOP 2 TAPHOLE / 4 DRAWER 85515.CO

1400 MATT BLACK ARRIVO FLOOR CABINET WITH CARRARA MARBLE TOP 2 TAPHOLE / 4 DRAWER 85515.MB

1400 NOCE OAK ARRIVO FLOOR CABINET WITH CARRARA MARBLE TOP 2 TAPHOLE / 4 DRAWER 85515.NO