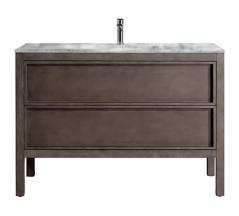

800 NOCE OAK ARRIVO FLOOR CABINET WITH CARRARA MARBLE TOP 1 TAPHOLE / 2 DRAWER 85513.NO