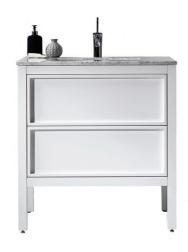

# 800

800 GLOSS WHITE ARRIVO FLOOR CABINET WITH CARRARA MARBLE TOP 1 TAPHOLE / 2 DRAWER 85513.11

800 CASHMERE OAK ARRIVO FLOOR CABINET WITH CARRARA MARBLE TOP 1 TAPHOLE / 2 DRAWER 85513.CO

800 MATT BLACK ARRIVO FLOOR CABINET WITH CARRARA MARBLE TOP 1 TAPHOLE / 2 DRAWER 85513.MB

# 1200

1200 GLOSS WHITE ARRIVO FLOOR CABINET WITH CARRARA MARBLE TOP 1 TAPHOLE / 2 DRAWER 85514.11

1200 CASHMERE OAK ARRIVO FLOOR CABINET WITH CARRARA MARBLE TOP 1 TAPHOLE / 2 DRAWER 85514.CO

1200 MATT BLACK ARRIVO FLOOR CABINET WITH CARRARA MARBLE TOP 1 TAPHOLE / 2 DRAWER 85514.MB

# 1400

1400 GLOSS WHITE ARRIVO FLOOR CABINET WITH CARRARA MARBLE TOP 2 TAPHOLE / 4 DRAWER 85515.11

1400 CASHMERE OAK ARRIVO FLOOR CABINET WITH CARRARA MARBLE TOP 2 TAPHOLE / 4 DRAWER 85515.CO

1400 MATT BLACK ARRIVO FLOOR CABINET WITH CARRARA MARBLE TOP 2 TAPHOLE / 4 DRAWER 85515.MB