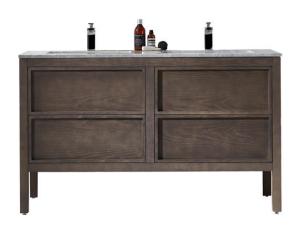

800 NOCE OAK ARRIVO FLOOR CABINET WITH CARRARA MARBLE TOP 1 TAPHOLE / 2 DRAWER 85513.NO

1200 NOCE OAK ARRIVO FLOOR CABINET WITH CARRARA MARBLE TOP 1 TAPHOLE / 2 DRAWER 85514.NO

1400 NOCE OAK ARRIVO FLOOR CABINET WITH CARRARA MARBLE TOP 2 TAPHOLE / 4 DRAWER 85515.NO