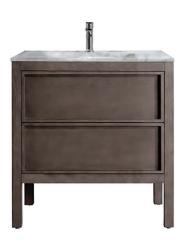

800 NOCE OAK ARRIVO FLOOR CABINET WITH CARRARA MARBLE TOP 1 TAPHOLE / 2 DRAWER 85513.NO

1200 NOCE OAK ARRIVO FLOOR CABINET WITH CARRARA MARBLE TOP 1 TAPHOLE / 2 DRAWER 85514.NO

1400 NOCE OAK ARRIVO FLOOR CABINET WITH CARRARA MARBLE TOP 2 TAPHOLE / 4 DRAWER 85515.NO