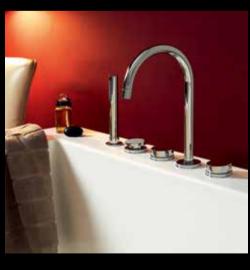

## **ELEMENTi**

Modern yet timeless, the cylindrical forms of the UNO tapware collection has always been a hallmark of pure and modern design. The UNO collection has recently been upgraded with a wider choice. We have remained faithful to the original product philosophy of minimalist shape and purity of design. It is these cherished ideals that enables UNO to complement almost any bathroom or kitchen style.

### **UNO UPDATED COLLECTION**

UNO BASIN MIXER

UNO WALL BASIN MIXER

UNO SLIDE SHOWER

Available in chrome, brushed nickel and black, the latest additions of the curved spout basin, wall basin and extended height basin mixers, new shower programme and new kitchen mixers will create a dramatic centrepiece in your new bathroom or kitchen.