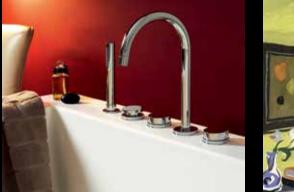

## **ELEMENTi**

Modern yet timeless, the cylindrical forms of the UNO tapware collection has always been a hallmark of pure and modern design. The UNO collection has recently been upgraded with a wider choice. We have remained faithful to the original product philosophy of minimalist shape and purity of design. It is these cherished ideals that enables UNO to complement almost any bathroom or kitchen style.

### **UNO UPDATED COLLECTION**

UNO BASIN MIXER

UNO WALL BASIN MIXER

UNO SLIDE SHOWER

Available in chrome, brushed nickel and black, the latest additions of the curved spout basin, wall basin and extended height basin mixers, new shower programme and new kitchen mixers will create a dramatic centrepiece in your new bathroom or kitchen.