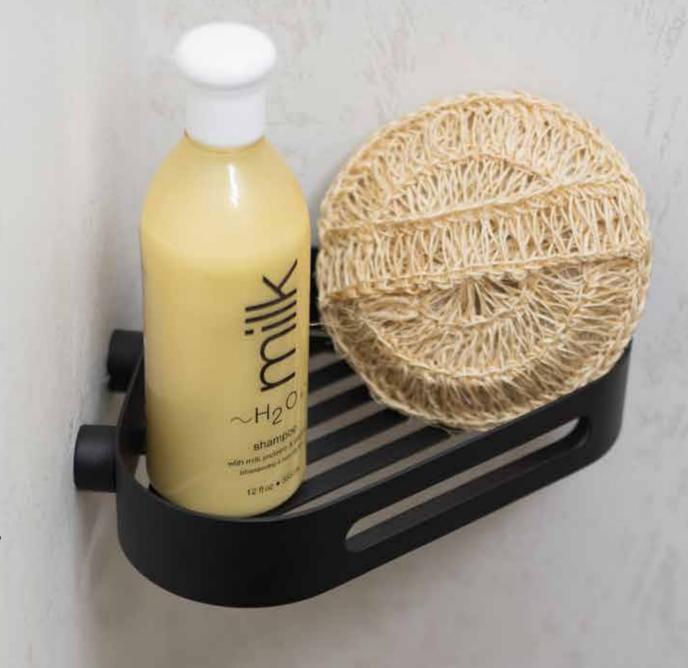

### **NOW AVAILABLE IN BLACK**

S5 accessories reflect a passion that goes beyond simply creating unique products for the bath resulting in products with personality that inspire feeling, thought, and a sense of playfulness.

Each black bathroom accessory is highly functional with a flair of dazzling design making them the ultimate must have accessories to keep up with the current trends.

Your bathroom is the place that sets the tone for the rest of your home, so it's not the place where you should take deco shortcuts. Black signifies sophistication, power, elegance and modernity so you can't go far wrong when introducing this colour into your bathroom's colour scheme.