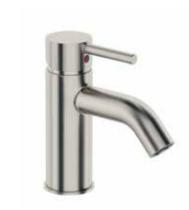

### **UNO UPDATED COLLECTION**

UNO BASIN MIXER

UNO WALL BASIN MIXER

UNO SLIDE SHOWER

Available in chrome, brushed nickel and black, the latest additions of the curved spout basin, wall basin and extended height basin mixers, new shower programme and new kitchen mixers will create a dramatic centrepiece in your new bathroom or kitchen.