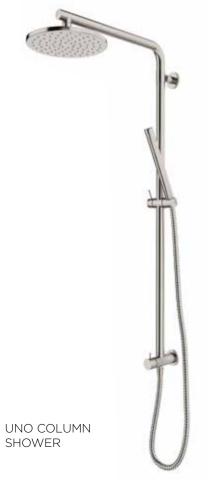

### **UNO UPDATED COLLECTION**

UNO BASIN MIXER

UNO WALL BASIN MIXER

UNO SLIDE SHOWER

Available in chrome, brushed nickel and black, the latest additions of the curved spout basin, wall basin and extended height basin mixers, new shower programme and new kitchen mixers will create a dramatic centrepiece in your new bathroom or kitchen.