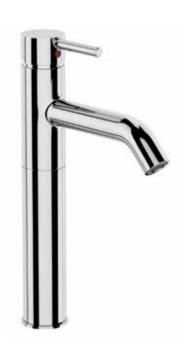

### **UNO UPDATED COLLECTION**

UNO BASIN MIXER

UNO WALL BASIN MIXER

UNO SLIDE SHOWER

Available in chrome, brushed nickel and black, the latest additions of the curved spout basin, wall basin and extended height basin mixers, new shower programme and new kitchen mixers will create a dramatic centrepiece in your new bathroom or kitchen.