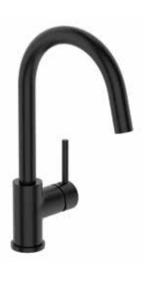

UNO GOOSE NECK KITCHEN MIXER

UNO GOOSE NECK KITCHEN MIXER WITH PULL OUT SPRAY

UNO KITCHEN MIXER WITH DOCKING SYSTEM

**BRAND INSIGHT** ZUCCHETTI. KOS

AN ORIGINAL POINT OF VIEW

Often referred to as the Lamborghini of bathroom fittings, Zucchetti has evolved from the core value of constant innovation established by grandfather Alfredo 85 years ago.