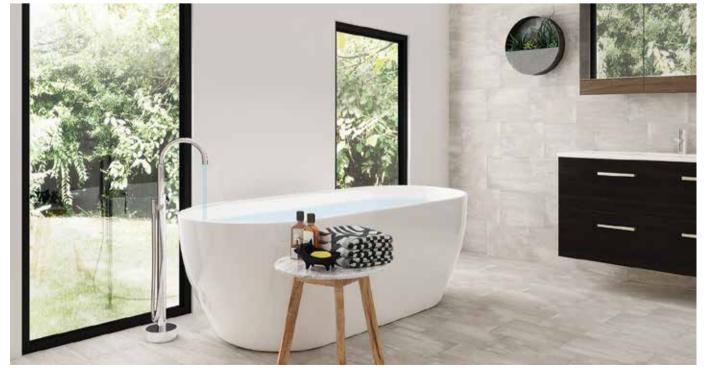

## **ELEMENTi**

Modern yet timeless, the cylindrical forms of the UNO tapware collection has always been a hallmark of pure and modern design. The UNO collection has recently been upgraded with a wider choice. We have remained faithful to the original product philosophy of minimalist shape and purity of design. It is these cherished ideals that enables UNO to complement almost any bathroom or kitchen style.

### **UNO UPDATED COLLECTION**

UNO BASIN MIXER

UNO WALL BASIN MIXER

UNO SLIDE SHOWER

Available in chrome, brushed nickel and black, the latest additions of the curved spout basin, wall basin and extended height basin mixers, new shower programme and new kitchen mixers will create a dramatic centrepiece in your new bathroom or kitchen.