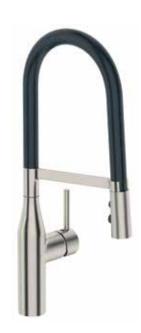

UNO GOOSE NECK KITCHEN MIXER

UNO GOOSE NECK KITCHEN MIXER WITH PULL OUT SPRAY

UNO KITCHEN MIXER WITH DOCKING SYSTEM

**BRAND INSIGHT** ZUCCHETTI. KOS

AN ORIGINAL POINT OF VIEW

Often referred to as the Lamborghini of bathroom fittings, Zucchetti has evolved from the core value of constant innovation established by grandfather Alfredo 85 years ago.