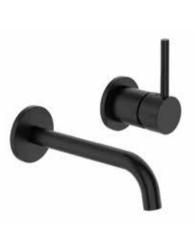

### **UNO UPDATED COLLECTION**

UNO BASIN MIXER

UNO WALL BASIN MIXER

UNO SLIDE SHOWER

Available in chrome, brushed nickel and black, the latest additions of the curved spout basin, wall basin and extended height basin mixers, new shower programme and new kitchen mixers will create a dramatic centrepiece in your new bathroom or kitchen.