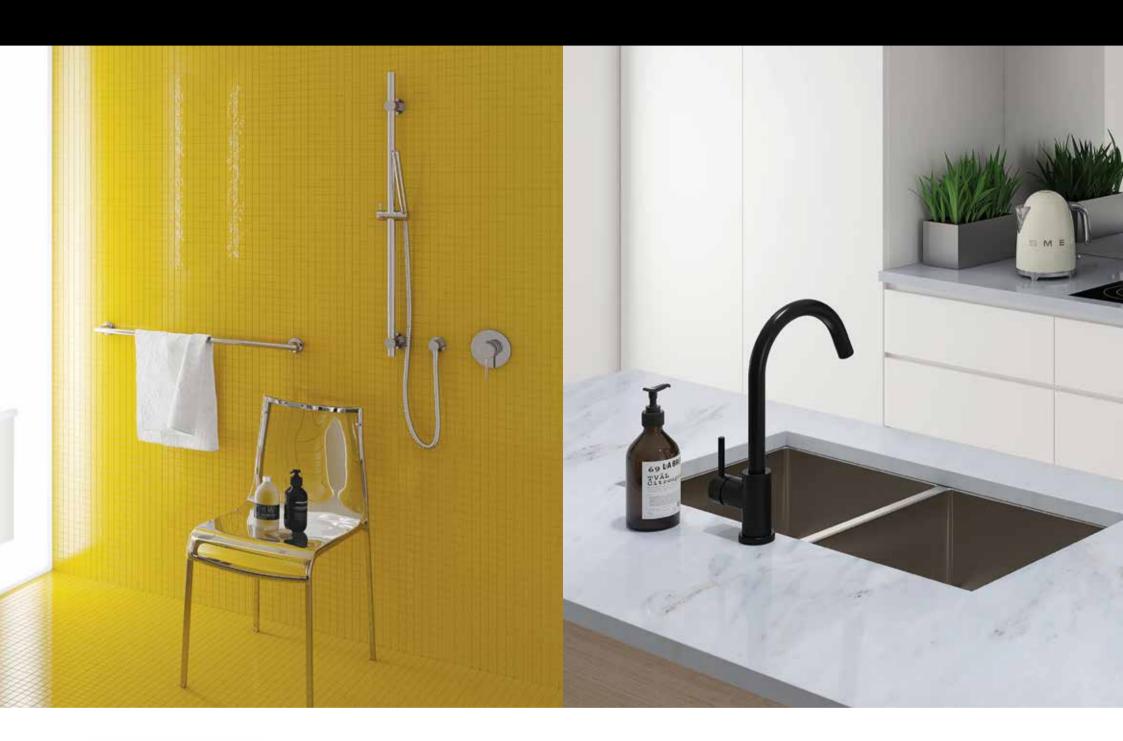

### **UNO UPDATED COLLECTION**

UNO BASIN MIXER

UNO WALL BASIN MIXER

UNO SLIDE SHOWER

Available in chrome, brushed nickel and black, the latest additions of the curved spout basin, wall basin and extended height basin mixers, new shower programme and new kitchen mixers will create a dramatic centrepiece in your new bathroom or kitchen.