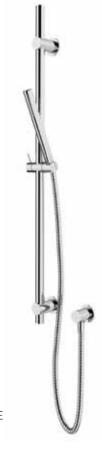

### **UNO UPDATED COLLECTION**

UNO BASIN MIXER

UNO WALL BASIN MIXER

UNO SLIDE SHOWER

Available in chrome, brushed nickel and black, the latest additions of the curved spout basin, wall basin and extended height basin mixers, new shower programme and new kitchen mixers will create a dramatic centrepiece in your new bathroom or kitchen.