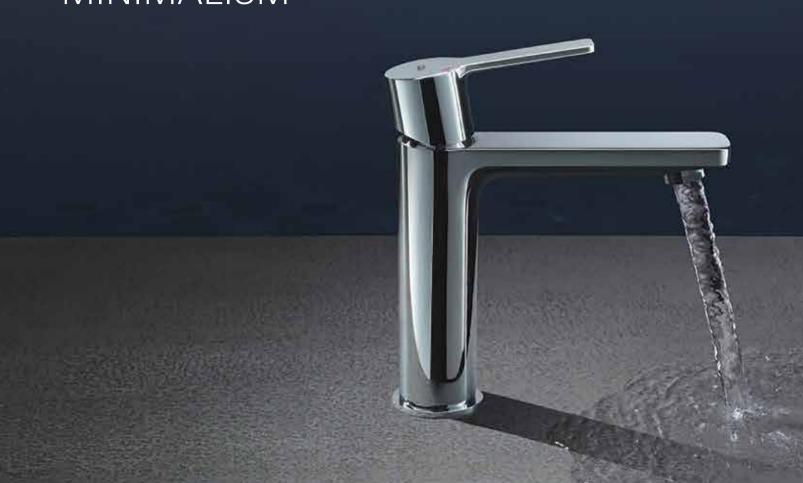

**ELEMENTI** 

**COMING SOON** 

GROHE
LINEARE
SENSUAL
MINIMALISM

Pure Freude an Wasser

### The cosmopolitan aesthetic of Lineare is minimal yet highly inviting.

In keeping with the concept of minimalism, Lineare has been reduced to only the necessary elements to achieve the thinnest possible appearance. The line is based on a composition of two simple geometric structures - cylindrical bodies and thin rectangular forms of the handle and spout create beautiful harmonious compositions.