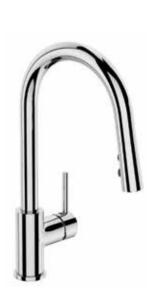

UNO GOOSE NECK KITCHEN MIXER

UNO GOOSE NECK KITCHEN MIXER WITH PULL OUT SPRAY

UNO KITCHEN MIXER WITH DOCKING SYSTEM

**BRAND INSIGHT** ZUCCHETTI. KOS

AN ORIGINAL POINT OF VIEW

Often referred to as the Lamborghini of bathroom fittings, Zucchetti has evolved from the core value of constant innovation established by grandfather Alfredo 85 years ago.