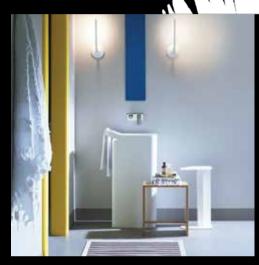

idea

THE LATEST IN BATHROOM INSPIRATION

Cover Feature: ELEMENTI UNO COLLECTION

robertson

B A T H W A R E

SINCE 1987

ROBERTSON.CO.NZ

## **ELEMENTi**

Modern yet timeless, the cylindrical forms of the UNO tapware collection has always been a hallmark of pure and modern design. The UNO collection has recently been upgraded with a wider choice. We have remained faithful to the original product philosophy of minimalist shape and purity of design. It is these cherished ideals that enables UNO to complement almost any bathroom or kitchen style.