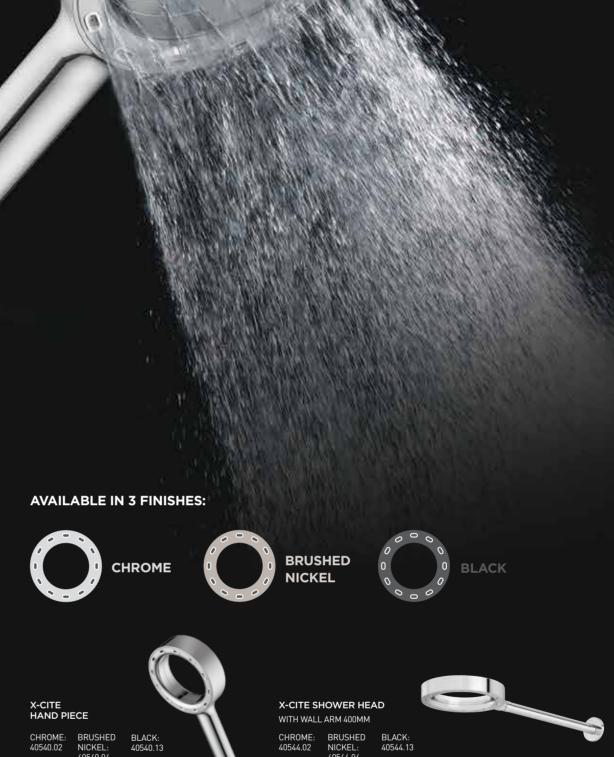

### **ELEMENTI**

The Elementi X-Cite shower is innovative in its design, featuring a ring-shaped configuration that adds a touch of playfulness, while delivering serious performance.

X-Cite showering technology creates X-shaped blades of water that deliver an expanding spray and improved water volume, while still making efficient use of water consumption.

#### **FEATURES:**

A conventional shower has multi-directional streams with limited concentration of water spray. The X-Cite shower supplies a more voluminous water delivery, resulting in greater coverage and superior showering experience.

Air is pulled through the inner circle of the shower head, increasing the force of spray delivery.

The handleless Elementi Novara vanity collection captures the essence of minimalism, incorporating a metallic inset strip to achieve a clean and sleek design.