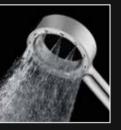

### **ELEMENTI**

The Elementi X-Cite shower is innovative in its design, featuring a ring-shaped configuration that adds a touch of playfulness, while delivering serious performance.

X-Cite showering technology creates X-shaped blades of water that deliver an expanding spray and improved water volume, while still making efficient use of water consumption.

#### **FEATURES:**

A conventional shower has multi-directional streams with limited concentration of water spray. The X-Cite shower supplies a more voluminous water delivery, resulting in greater coverage and superior showering experience.