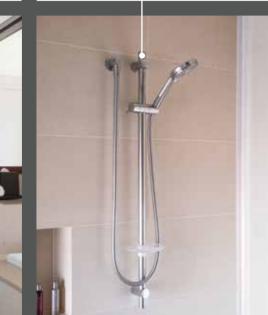

Solo Shower Mixer

AMERICAN STANDARD
Active Vessel Basin

AQUABELLA BY ELEMENTI Splash Slide 3 Function Shower

VICTORIA + ALBERT Mozzano Quarrycast Bath

orich in volcanic limestone

AMERICAN STANDARD Rotunda Bath Column with Hand Shower