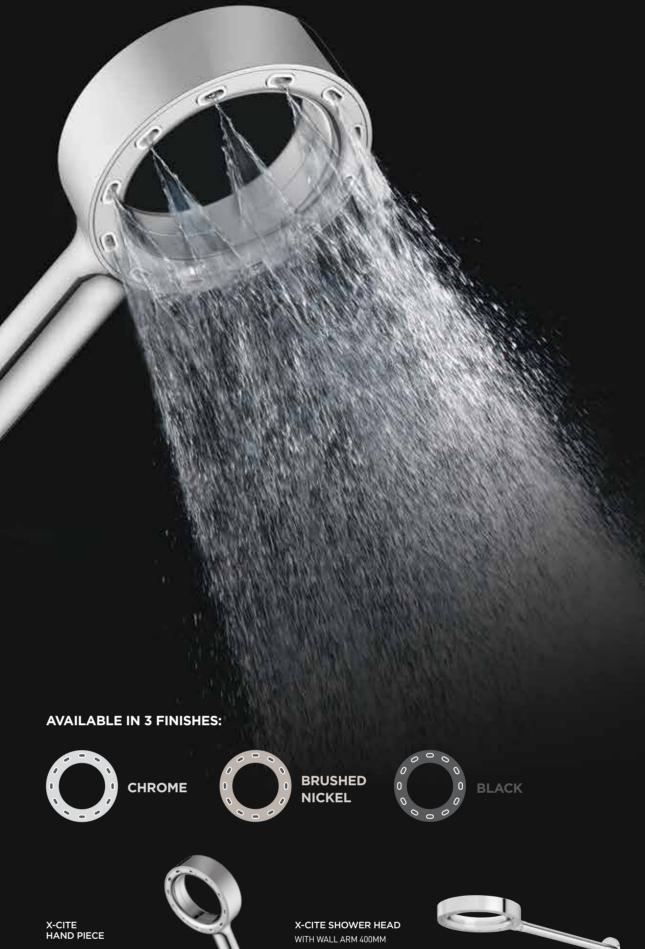

### **ELEMENTI**

The Elementi X-Cite shower is innovative in its design, featuring a ring-shaped configuration that adds a touch of playfulness, while delivering serious performance.

X-Cite showering technology creates X-shaped blades of water that deliver an expanding spray and improved water volume, while still making efficient use of water consumption.

#### **FEATURES:**

A conventional shower has multi-directional streams with limited concentration of water spray. The X-Cite shower supplies a more voluminous water delivery, resulting in greater coverage and superior showering experience.

Air is pulled through the inner circle of the shower head, increasing the force of spray delivery.

The handleless Elementi Novara vanity collection captures the essence of minimalism, incorporating a metallic inset strip to achieve a clean and sleek design.