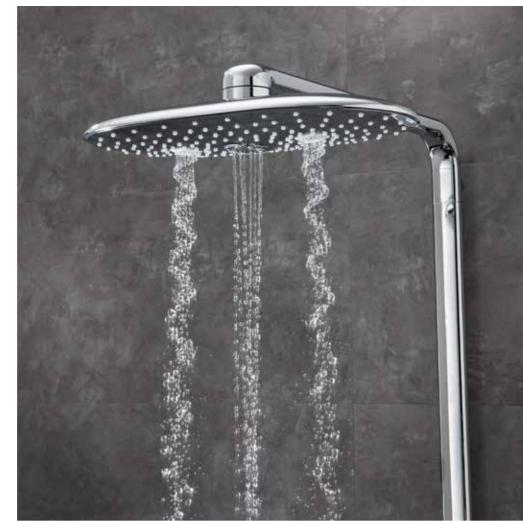

# GROHE RAINSHOWER SMARTCONTROL 100% CONTROL

#### Enjoying a refreshing and personalised shower has never been easier.

Just push the button to choose your preferred shower spray and enjoy. Switch whenever you like between a refreshing GROHE Rain/Rain O2 spray, the new TrioMassage spray to massage your head and shoulders, or simply have the Power&Soul® hand shower. Prefer two sprays at the same time? No problem, just activate both buttons.

And showering with GROHE SmartControl is even smarter... The innovative GROHE SmartControl technology offers spray selection and volume adjustment in one. Turn the GROHE ProGrip handle and alter the volume as you like. Your preferred volume setting is stored – perfect for a short shower pause or for your next shower. Smooth and intuitive controls, operated directly from the main shower unit, mean operation is simple and easy for the entire family – including children. That's Smart.