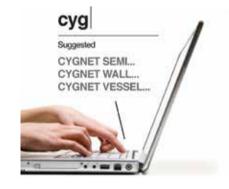

If you know what you want, just begin typing the name of the product you are after and our predictive search will do the rest.

Once you've found what you need, simply save your product choices to 'My List'. You can then print or email your favourite products.