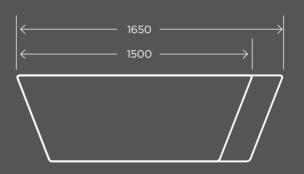

#### **VETRALLA II**

1500(L) X 731(W) X 548(H) 52094.10 1650(L) X 731(W) X 548(H) 52095.10

Simple, deep and double-ended – ideal for modern bathrooms where space is at a premium. Available in two lengths.