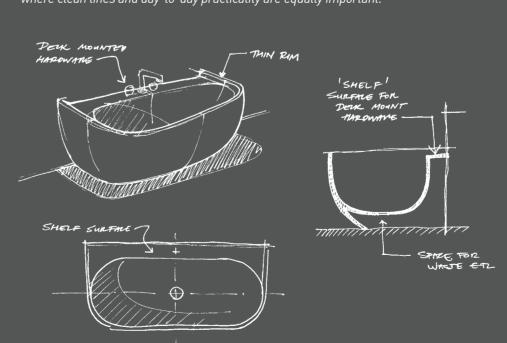

#### **ELDON**

1749(L) X 850(W) X 600(H) 52097.10

Eldon is the creation of leading British architecture and interior design studio Conran + Partners, who have applied their expertise learned through designing some of the world's top hotels and residences.

The contemporary back-to-wall bath is endowed with the curvaceous lines of a freestanding bath. A full-width tap deck hides all waste pipework and a moulded upstand allows tiles to be easily installed.

At 1749mm long, it's the perfect bathtub for bathrooms large and small where clean lines and day-to-day practicality are equally important.

VICTORIA + ALBERT FEATURES

ch in 2 olcanic mestone

COMING SOON...