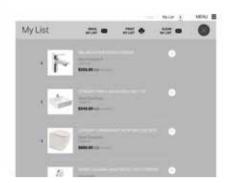

If you know what you want, just begin typing the name of the product you are after and our predictive search will do the rest.

Once you've found what you need, simply save your product choices to 'My List'. You can then print or email your favourite products.