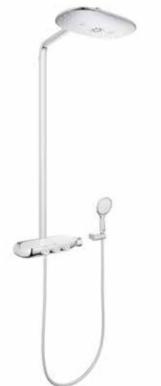

# GROHE RAINSHOWER SMARTCONTROL 100% CONTROL

#### Enjoying a refreshing and personalised shower has never been easier.

Just push the button to choose your preferred shower spray and enjoy. Switch whenever you like between a refreshing GROHE Rain/Rain O2 spray, the new TrioMassage spray to massage your head and shoulders, or simply have the Power&Soul® hand shower. Prefer two sprays at the same time? No problem, just activate both buttons.

And showering with GROHE SmartControl is even smarter... The innovative GROHE SmartControl technology offers spray selection and volume adjustment in one. Turn the GROHE ProGrip handle and alter the volume as you like. Your preferred volume setting is stored – perfect for a short shower pause or for your next shower. Smooth and intuitive controls, operated directly from the main shower unit, mean operation is simple and easy for the entire family – including children. That's Smart.