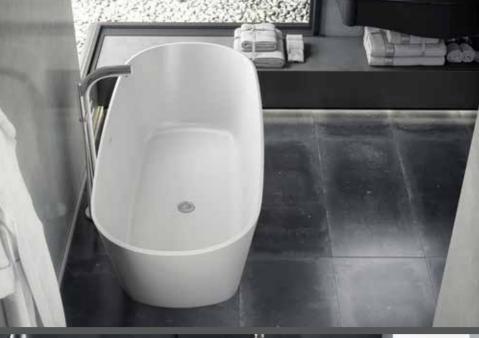

just activate both buttons.

And showering with GROHE SmartControl is even smarter... The innovative GROHE SmartControl technology offers spray selection and volume adjustment in one. Turn the GROHE ProGrip handle and alter the volume as you like. Your preferred volume setting is stored – perfect for a short shower pause or for your next shower. Smooth and intuitive controls, operated directly from the main shower unit, mean operation is simple and easy for the entire family – including children. That's Smart.











victoria (1) alber t®

COMING SOON...

# CLEAN

#### VETRALLA

#### **VETRALLA II**

1500(L) X 731(W) X 548(H) 52094.10 1650(L) X 731(W) X 548(H) 52095.10



Simple, deep and double-ended – ideal for modern bathrooms where space is at a premium. Available in two lengths.





#### **ELDON**

1749(L) X 850(W) X 600(H) 52097.10

Eldon is the creation of leading British architecture and interior design studio Conran + Partners, who have applied their expertise learned through designing some of the world's top hotels and residences.

The contemporary back-to-wall bath is endowed with the curvaceous lines of a freestanding bath. A full-width tap deck hides all waste pipework and a moulded upstand allows tiles to be easily installed.

At 1749mm long, it's the perfect bathtub for bathrooms large and small where clean lines and day-to-day practicality are equally important.



VICTORIA + ALBERT FEATURES



ch in 2 olcanic mestone















COMING SOON...

## LAVAMANI

Designed by Meneghello Paolelli Associati

the.artceram

Led by Mr Alberto Brunelli – ArtCera