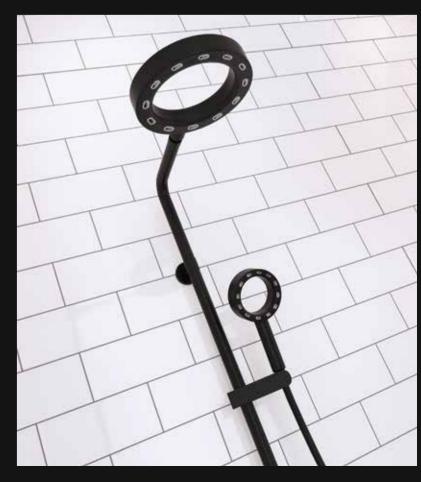

### **ELEMENTI**

The Elementi X-Cite shower is innovative in its design, featuring a ring-shaped configuration that adds a touch of playfulness, while delivering serious performance.

X-Cite showering technology creates X-shaped blades of water that deliver an expanding spray and improved water volume, while still making efficient use of water consumption.

Air is pulled through the inner circle of the shower head, increasing the force of spray delivery.

The handleless Elementi Novara vanity collection captures the essence of minimalism, incorporating a metallic inset strip to achieve a clean and sleek design.