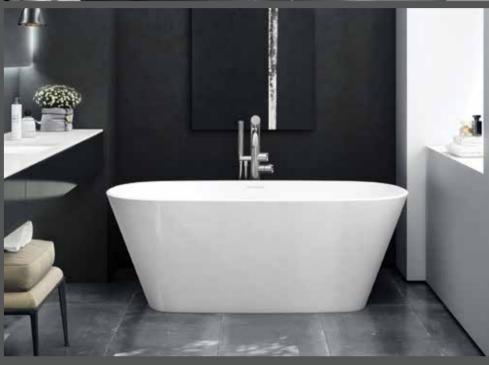

#### **VETRALLA II**

1500(L) X 731(W) X 548(H) 52094.10 1650(L) X 731(W) X 548(H) 52095.10

Simple, deep and double-ended – ideal for modern bathrooms where space is at a premium. Available in two lengths.