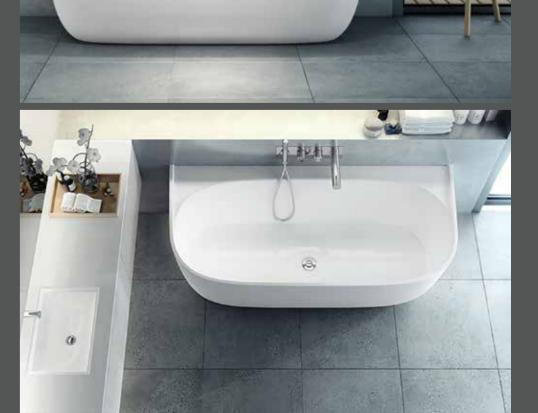

#### VETRALLA

#### **VETRALLA II**

1500(L) X 731(W) X 548(H) 52094.10 1650(L) X 731(W) X 548(H) 52095.10

Simple, deep and double-ended – ideal for modern bathrooms where space is at a premium. Available in two lengths.