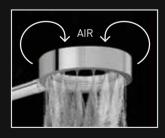

### **ELEMENTI**

The Elementi X-Cite shower is innovative in its design, featuring a ring-shaped configuration that adds a touch of playfulness, while delivering serious performance.

X-Cite showering technology creates X-shaped blades of water that deliver an expanding spray and improved water volume, while still making efficient use of water consumption.

#### **FEATURES:**

A conventional shower has multi-directional streams with limited concentration of water spray. The X-Cite shower supplies a more voluminous water delivery, resulting in greater coverage and superior showering experience.

Air is pulled through the inner circle of the shower head, increasing the force of spray delivery.

The handleless Elementi Novara vanity collection captures the essence of minimalism, incorporating a metallic inset strip to achieve a clean and sleek design.