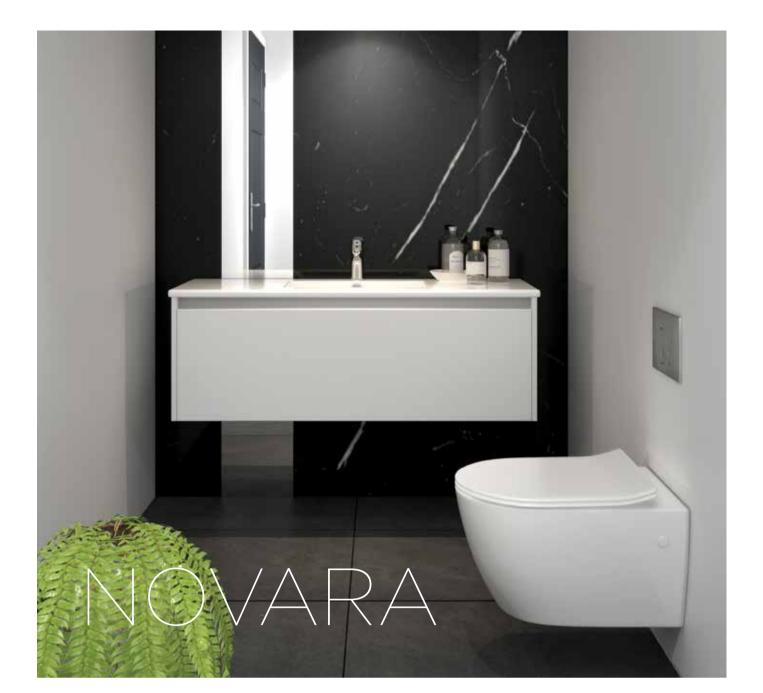

Air is pulled through the inner circle of the shower head, increasing the force of spray delivery.

The handleless Elementi Novara vanity collection captures the essence of minimalism, incorporating a metallic inset strip to achieve a clean and sleek design.

Combining superior New Zealand craftsmanship with high quality components, including integrated soft-close technology, Elementi furniture is built to last in the challenging bathroom environment.

The Novara collection is available in 4 quality scratch-resistant finishes.