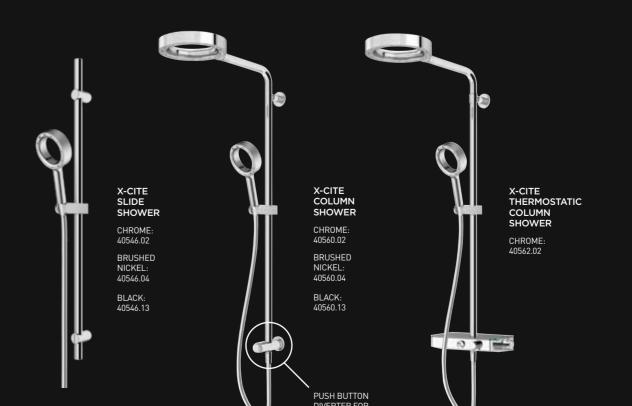

### **ELEMENTI**

The Elementi X-Cite shower is innovative in its design, featuring a ring-shaped configuration that adds a touch of playfulness, while delivering serious performance.

X-Cite showering technology creates X-shaped blades of water that deliver an expanding spray and improved water volume, while still making efficient use of water consumption.

#### **FEATURES:**

A conventional shower has multi-directional streams with limited concentration of water spray. The X-Cite shower supplies a more voluminous water delivery, resulting in greater coverage and superior showering experience.

Air is pulled through the inner circle of the shower head, increasing the force of spray delivery.

The handleless Elementi Novara vanity collection captures the essence of minimalism, incorporating a metallic inset strip to achieve a clean and sleek design.