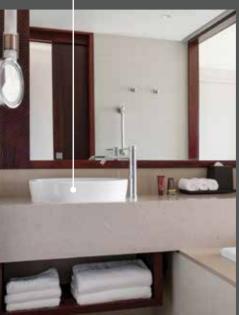

Solo Shower Mixer

AMERICAN STANDARD
Active Vessel Basin

AQUABELLA BY ELEMENTI Splash Slide 3 Function Shower

VICTORIA + ALBERT Mozzano Quarrycast Bath

orich in volcanic limestone

AMERICAN STANDARD Rotunda Bath Column with Hand Shower