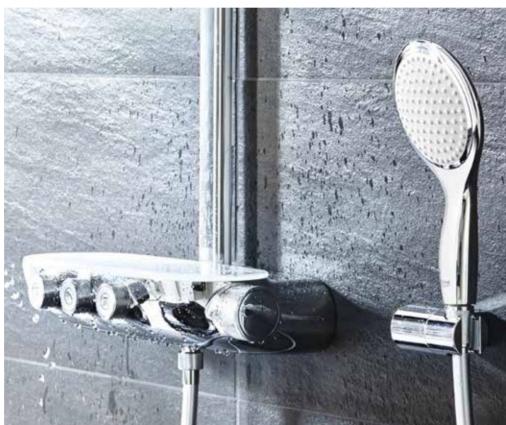

# GROHE RAINSHOWER SMARTCONTROL 100% CONTROL

#### Enjoying a refreshing and personalised shower has never been easier.

Just push the button to choose your preferred shower spray and enjoy. Switch whenever you like between a refreshing GROHE Rain/Rain O2 spray, the new TrioMassage spray to massage your head and shoulders, or simply have the Power&Soul® hand shower. Prefer two sprays at the same time? No problem, just activate both buttons.

And showering with GROHE SmartControl is even smarter... The innovative GROHE SmartControl technology offers spray selection and volume adjustment in one. Turn the GROHE ProGrip handle and alter the volume as you like. Your preferred volume setting is stored – perfect for a short shower pause or for your next shower. Smooth and intuitive controls, operated directly from the main shower unit, mean operation is simple and easy for the entire family – including children. That's Smart.