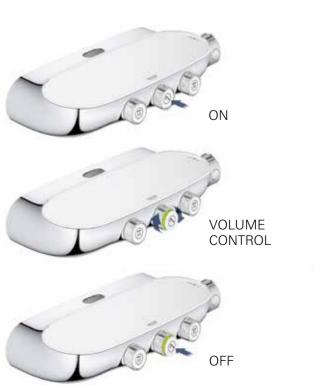

# GROHE RAINSHOWER SMARTCONTROL 100% CONTROL

#### Enjoying a refreshing and personalised shower has never been easier.

Just push the button to choose your preferred shower spray and enjoy. Switch whenever you like between a refreshing GROHE Rain/Rain O2 spray, the new TrioMassage spray to massage your head and shoulders, or simply have the Power&Soul® hand shower. Prefer two sprays at the same time? No problem, just activate both buttons.

And showering with GROHE SmartControl is even smarter... The innovative GROHE SmartControl technology offers spray selection and volume adjustment in one. Turn the GROHE ProGrip handle and alter the volume as you like. Your preferred volume setting is stored – perfect for a short shower pause or for your next shower. Smooth and intuitive controls, operated directly from the main shower unit, mean operation is simple and easy for the entire family – including children. That's Smart.