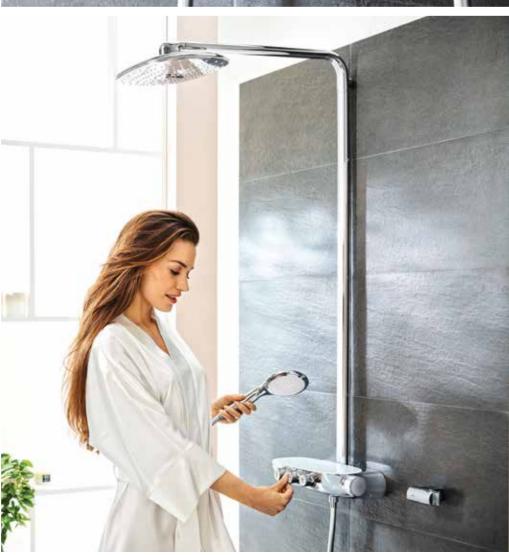

# GROHE RAINSHOWER SMARTCONTROL 100% CONTROL

#### Enjoying a refreshing and personalised shower has never been easier.

Just push the button to choose your preferred shower spray and enjoy. Switch whenever you like between a refreshing GROHE Rain/Rain O2 spray, the new TrioMassage spray to massage your head and shoulders, or simply have the Power&Soul® hand shower. Prefer two sprays at the same time? No problem, just activate both buttons.

And showering with GROHE SmartControl is even smarter... The innovative GROHE SmartControl technology offers spray selection and volume adjustment in one. Turn the GROHE ProGrip handle and alter the volume as you like. Your preferred volume setting is stored – perfect for a short shower pause or for your next shower. Smooth and intuitive controls, operated directly from the main shower unit, mean operation is simple and easy for the entire family – including children. That's Smart.