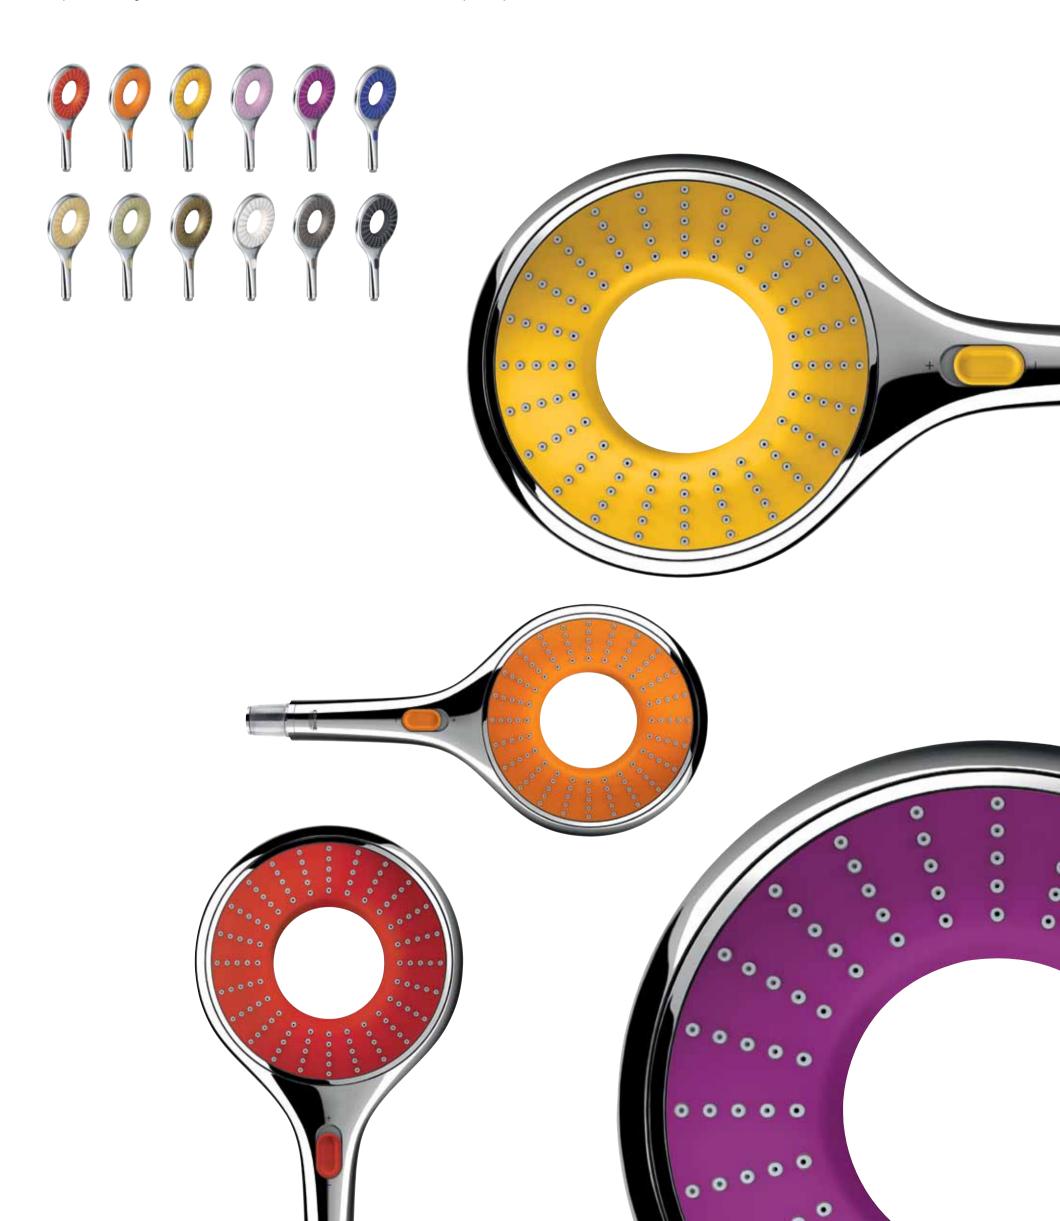

## RAINSHOWER® ICON THE ULTIMATE STYLE STATEMENT

Offered in a palette of 12 colours, the GROHE Rainshower<sup>®</sup> Icon headpiece is the ultimate style statement. GROHE have taken the award-winning halo-shaped design of Rainshower<sup>®</sup> Icon to the next level. Why stick with convention when you can have a design that is truly inspirational? A design that challenges the norm and takes a fresh look at how people interact with their showers. Moreover, the GROHE Rainshower<sup>®</sup> incorporates water-saving technology right at your fingertips so you can switch from the Rain Spray pattern to Smart Rain – the same exciting pattern but with a soft, reduced flow. It's as simple as sliding the EcoButton on the handle to reduce water consumption by 40%.