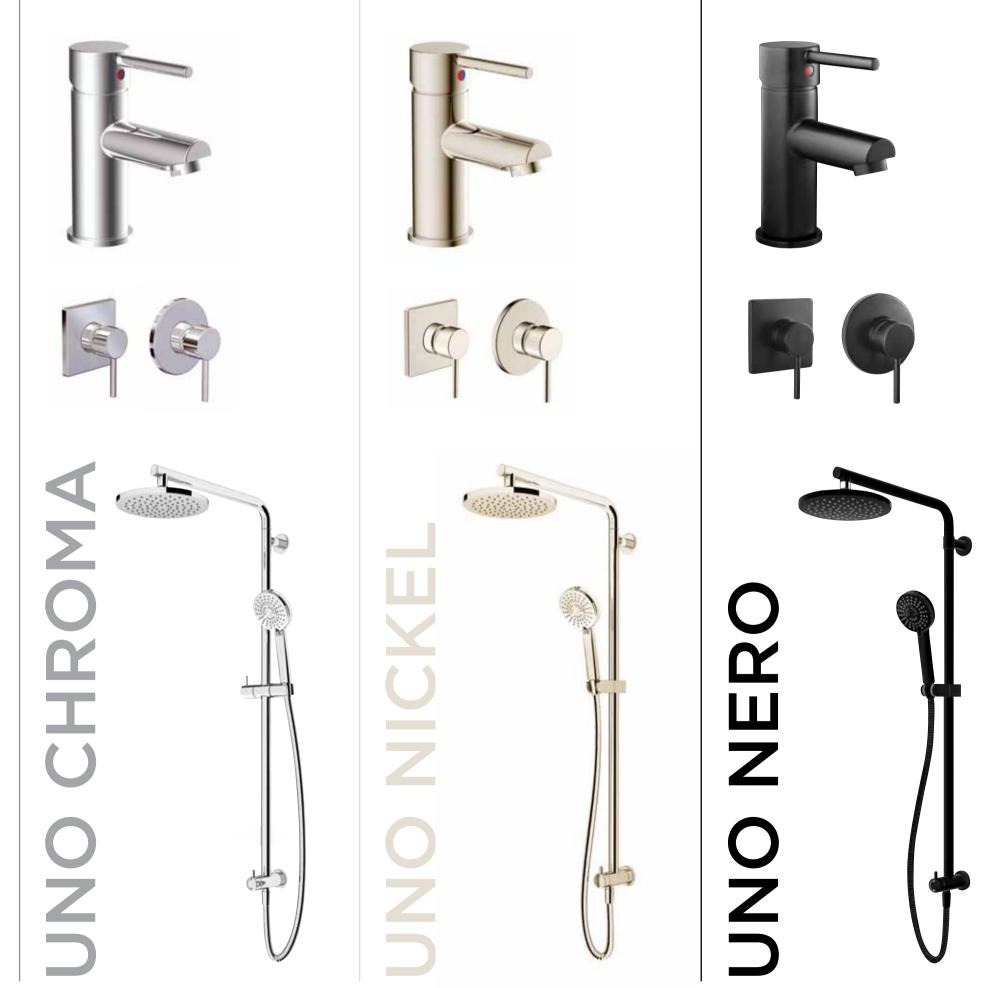

## **A FINE FINISH!**

After years of chrome dominating as the must-have metal, there has been a move away from the high shine, perfect finish of chrome towards finishes like Nickel and black, that are glamorous without being ostentatious. Always at the forefront of emerging trends and the latest design innovations from Europe, the ELEMENTI Uno tapware collection is now available in a chrome, nickel and black finish offering a complete design solution for your bathroom.