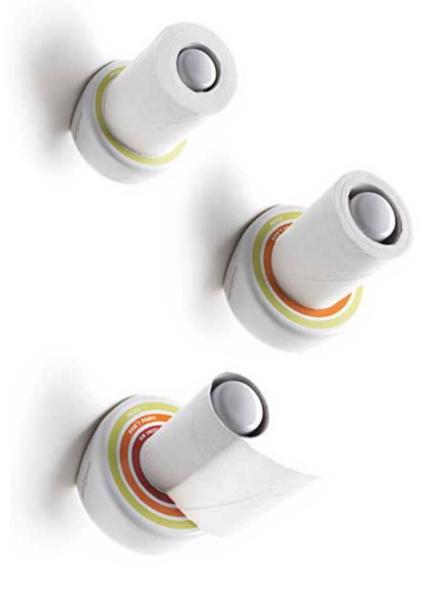

## Finding the joy in little things

The Postit (Cartometro) Toilet Roll Holder is for those of us who find joy in the little things. This amusing toilet paper holder will add comedic relief and unwavering functionality to hip bathrooms. As the toilet paper roll gets lower and lower, this clever holder captures the tongue-in-cheek panic a user might experience once the paper runs out. Equipped with reliable mounting hardware, the sturdy holder promises to withstand daily use; keeping your toilet paper sanitary and conveniently located.