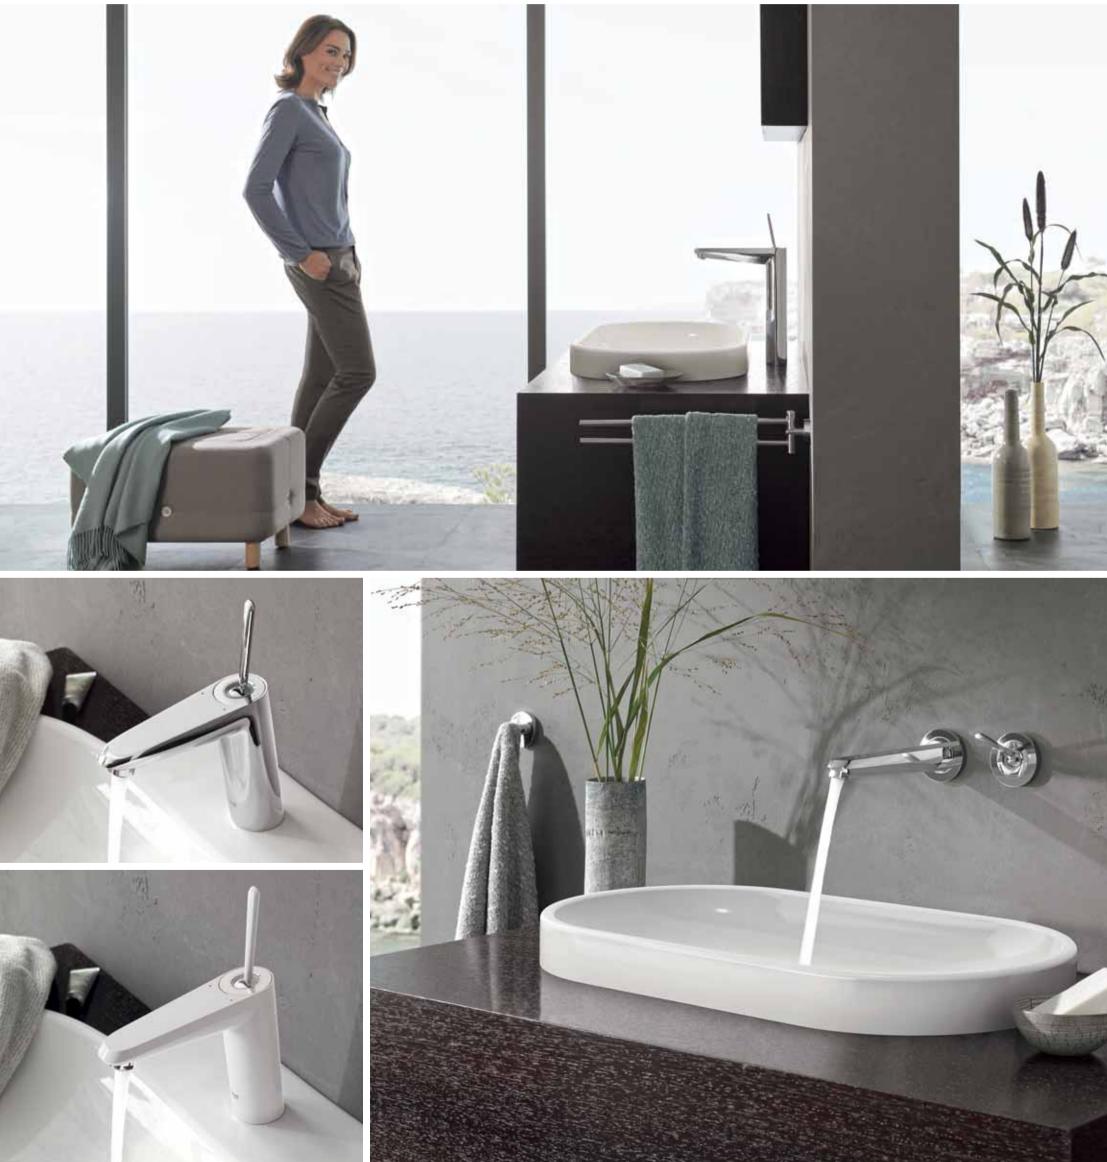

## **EURODISC JOY** BATHROOM DESIGN THAT GIVES PLEASURE

## Pure Freude an Wasser

#### The purest pleasure. Eurodisc Joy returns vitality, dynamics and creativity to your bathroom and infuses it with a reviving lightness. Designer features in the range are reflected in the many small details in the fittings and ceramics to create a vision which will bring pure enjoyment each and every day.

For high standards in comfort and design. The graceful joystick lever is the exceptional feature in this bathroom range. It is available in Moon White and Chrome finishes, among others, and comes as a wall-mounted product or in many other variations.