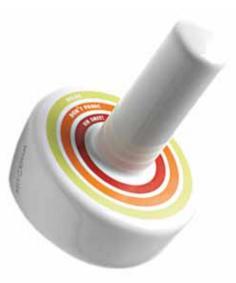

## Finding the joy in little things

The Postit (Cartometro) Toilet Roll Holder is for those of us who find joy in the little things. This amusing toilet paper holder will add comedic relief and unwavering functionality to hip bathrooms. As the toilet paper roll gets lower and lower, this clever holder captures the tongue-in-cheek panic a user might experience once the paper runs out. Equipped with reliable mounting hardware, the sturdy holder promises to withstand daily use; keeping your toilet paper sanitary and conveniently located.