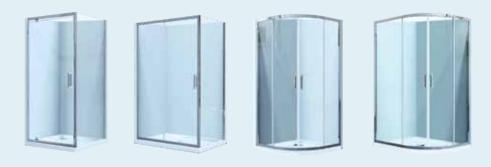

## Verona sophisticated framed glass showering

Complement your bathroom with a luxurious feel, accentuate your visual space with our latest elegant and sophisticated framed Verona shower enclosures.

#### Minimalistic Design

The Square 2 sided shower enclosures also offer a modern minimalistic design with less extrusion for easy cleaning

design will save you time and money.

With a simple push of the lever your Elementi shower is locked and fitted into place.