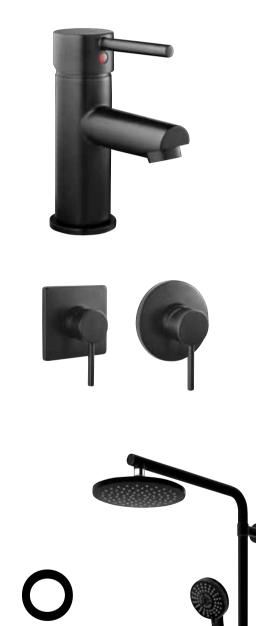

## **ELEMENTi**

## **A FINE FINISH!**

After years of chrome dominating as the must-have metal, there has been a move away from the high shine, perfect finish of chrome towards finishes like Nickel and black, that are glamorous without being ostentatious. Always at the forefront of emerging trends and the latest design innovations from Europe, the ELEMENTI Uno tapware collection is now available in a chrome, nickel and black finish offering a complete design solution for your bathroom.