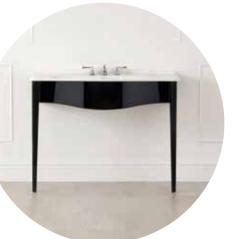

#### STILETTO 110

#### Design: London-based Brigid Strevens

The Stiletto 110 is a striking modern countertop vanity unit that features elegantly shaped legs.