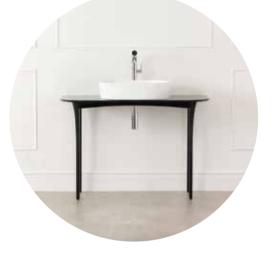

#### STILETTO 110

#### Design: London-based Brigid Strevens

The Stiletto 110 is a striking modern countertop vanity unit that features elegantly shaped legs.