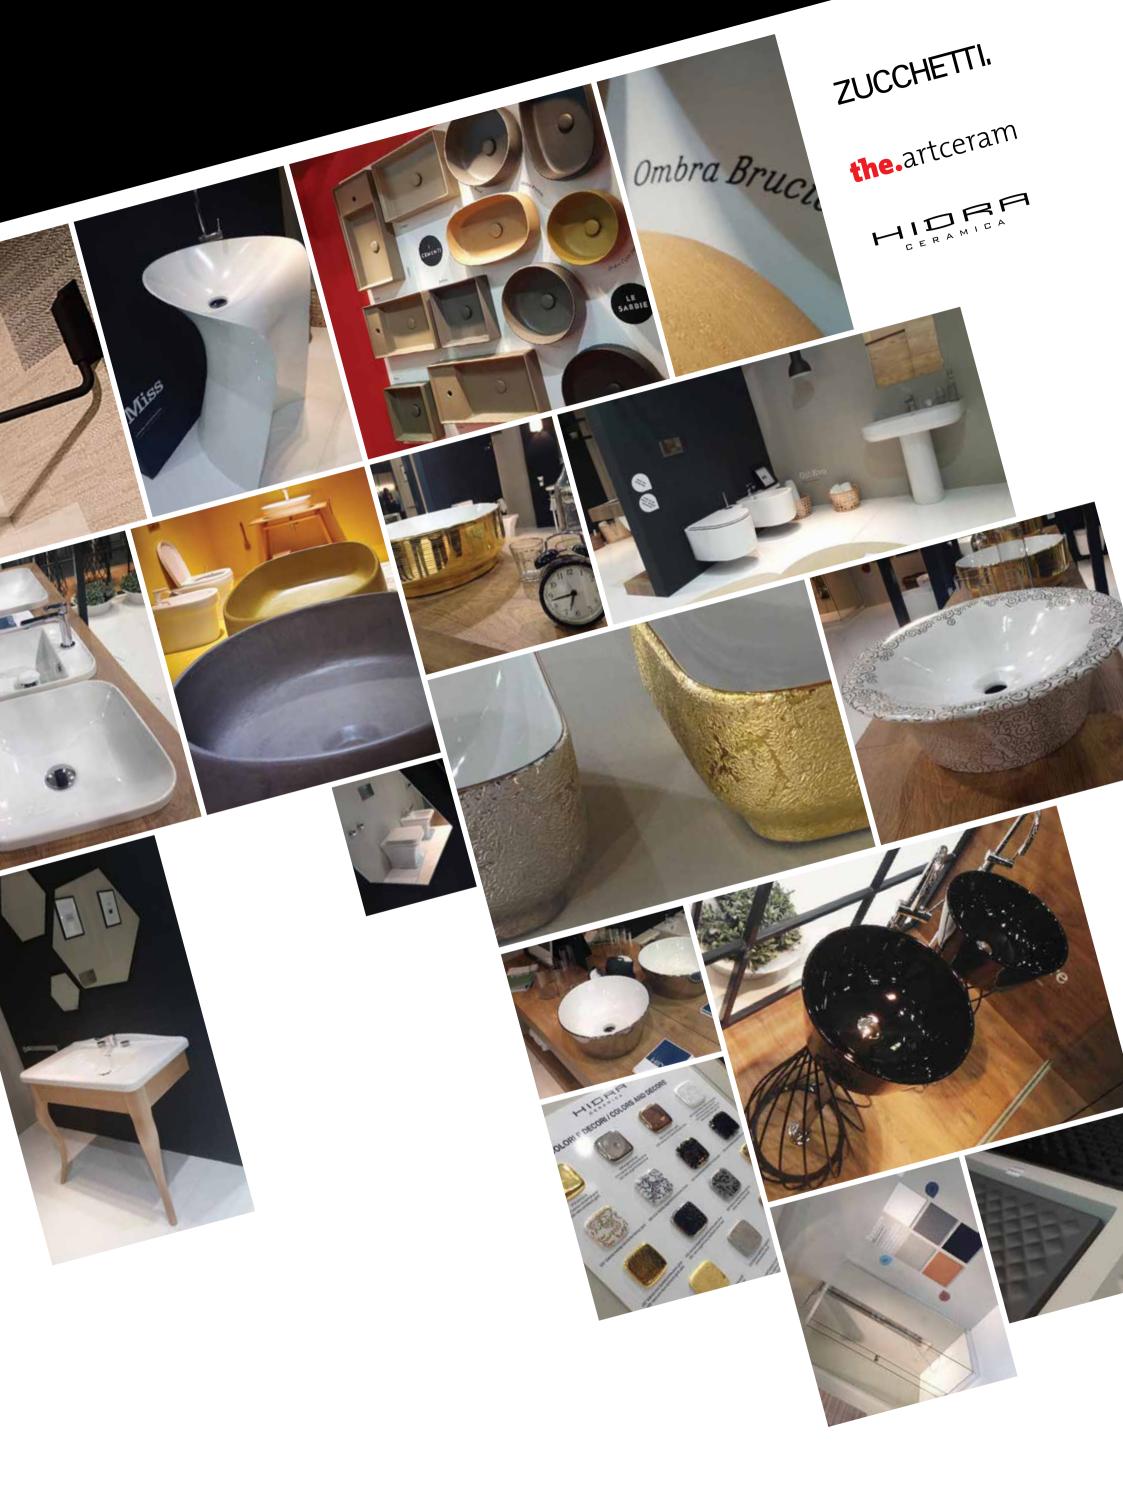

INE B

Held in September this year was the annual trade fair of ceramic tile and bathroom furnishings in Bologna, Italy. We couldn't go (sadly) and we are guessing many of you couldn't either, so see as What was showcased here. 2016 is all about the colour, monochrome is out and matt pastels of what was featured their quirky Closer shower head, and the world's best witter are in. Zucchetti has featured their quirky Closer shower and splashes of shine and matter manufacturers Art Ceram and Hidra featured thin rims and splashes of shine and splashes of