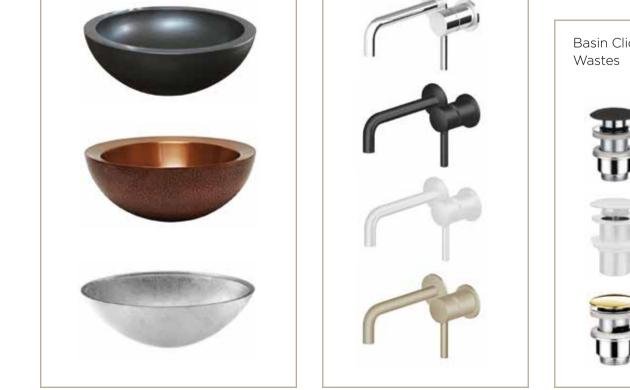

BAGNODESIGN Vessel Basins

ZUCCHETTI Pan Wall Mounted Mixers

Bottle Traps

**Basin Clicker** 

Robertson's extensive range of accessories including robe hooks, allows you to add a finishing touch to your bathroom space that is especially tailored to you.

# Get hooked!