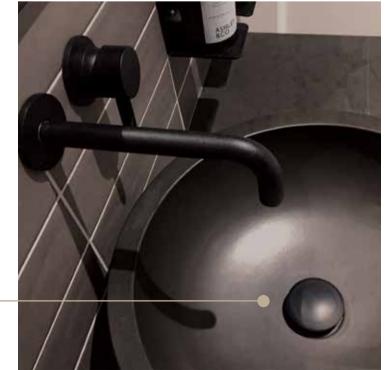

BAGNODESIGN Vessel Basins

ZUCCHETTI Pan Wall Mounted Mixers

Bottle Traps

**Basin Clicker** 

Robertson's extensive range of accessories including robe hooks, allows you to add a finishing touch to your bathroom space that is especially tailored to you.

# Get hooked!