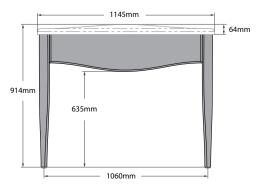

#### STILETTO 110

#### Design: London-based Brigid Strevens

The Stiletto 110 is a striking modern countertop vanity unit that features elegantly shaped legs.