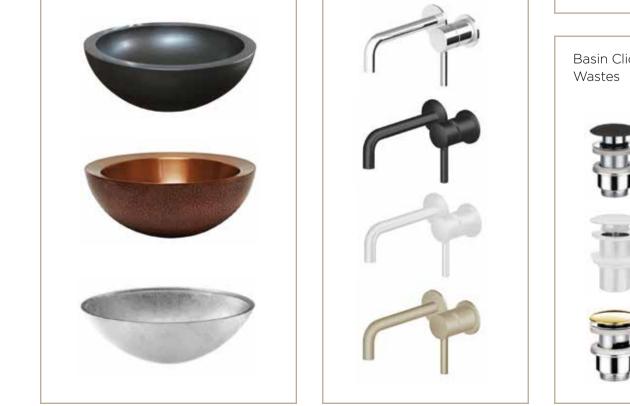

BAGNODESIGN Vessel Basins

ZUCCHETTI Pan Wall Mounted Mixers

Bottle Traps

**Basin Clicker** 

Robertson's extensive range of accessories including robe hooks, allows you to add a finishing touch to your bathroom space that is especially tailored to you.

# Get hooked!