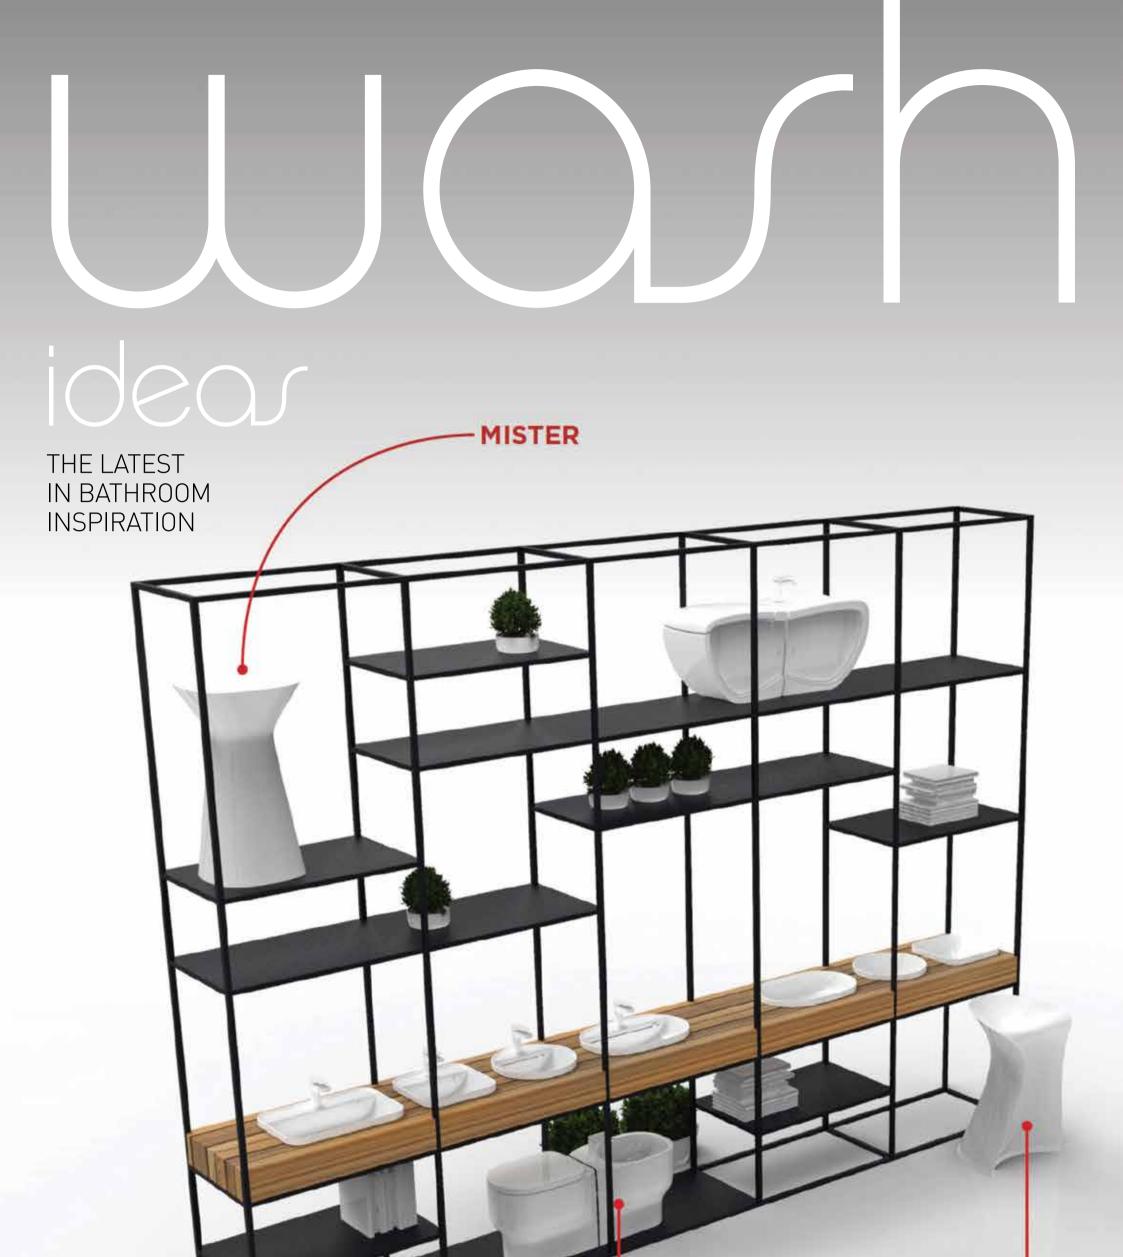

*Cover Feature: HIDRA STAND CERSAIE* 



GIO' sanitari terra

# MISS robertson® B A T H W A R E B INCE 1987

## **ROBERTSON.CO.NZ**



# COME AND GET INSPIRED...

#### **NEW IN TOWN!**

**Wellington** we are here for you! Nestled upstairs on Marion St just down from the Design School, our new specification space shows off a wide range of Robertson product including Zucchetti, American Standard, Grohe, Parisi and Victoria + Albert baths. A full time showroom consultant is on hand to assist, advise and guide you through all product queries and help you through the bathroom specification process.



#### **REFRESHED!**

Pop out to Mt Wellington, **Auckland** to not only see current bathroom ideas and trends, but to immerse yourself in our refreshed showroom with a multitude of brand, design