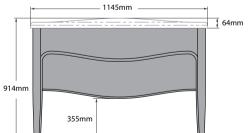

#### MANDELLO 114 VOLO

#### Design: Meneghello Paolelli Associati

The Mandello 114 combines generous storage in solid cherry and beech wood with our own cutting edge composite material, Quarrycast<sup>®</sup>.