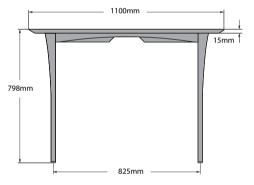

#### STILETTO 110

#### Design: London-based Brigid Strevens

The Stiletto 110 is a striking modern countertop vanity unit that features elegantly shaped legs.