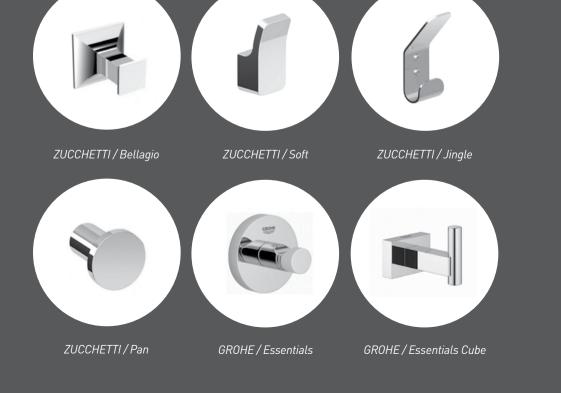

BAGNODESIGN Vessel Basins

ZUCCHETTI Pan Wall Mounted Mixers

Bottle Traps

**Basin Clicker** 

Robertson's extensive range of accessories including robe hooks, allows you to add a finishing touch to your bathroom space that is especially tailored to you.

# Get hooked!