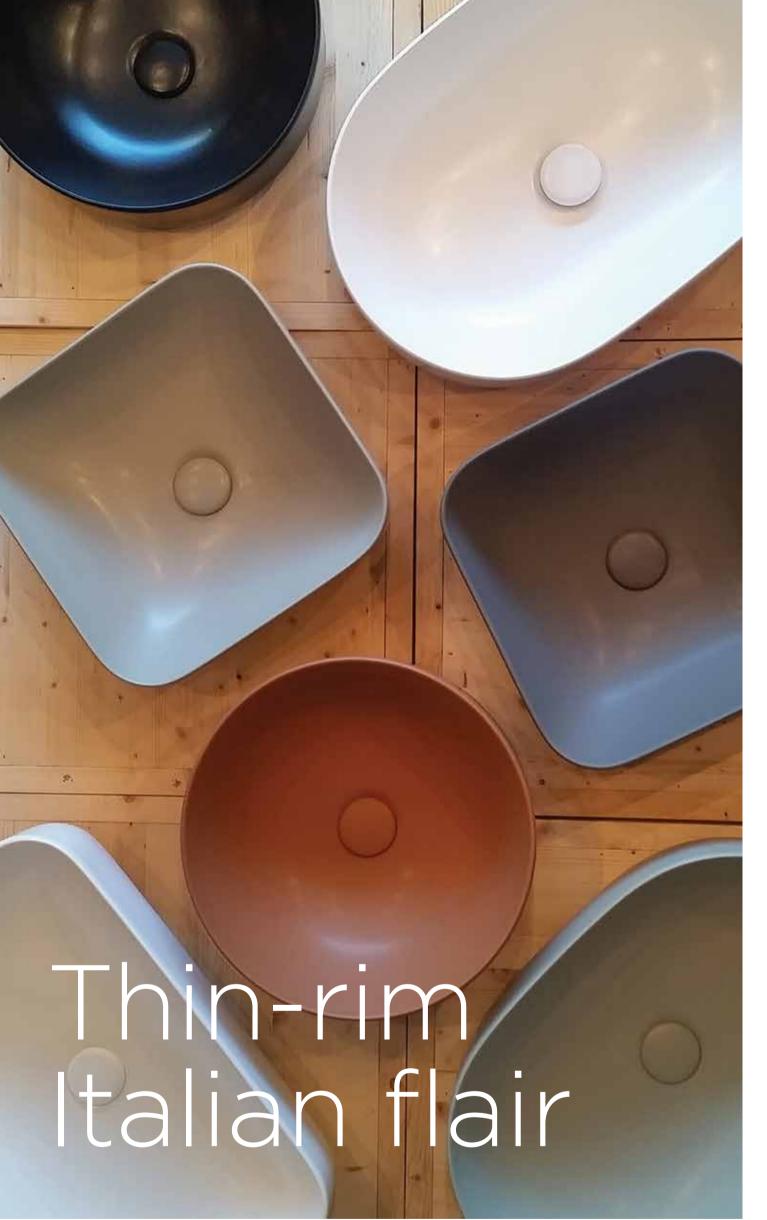

Designed by Meneghello Paolelli Associati, the Cognac and Ghost washbasins are characterized by a minimalist design applied to various shapes and sizes. A very thinrim highlights the concept of elegance and lightness, while a new array of colours will deliver a wave of freshness to your bathroom.

Now available in new colours including orange cameo, blue sapphire, red coral, yellow zync and grey olive.

For more information on THE ARTCERAM thin-rim basins email design@robertson.co.nz

the.artceram

Bringing Creativity into the Bathroom Product designers Sandro Meneghello and Marco Paolelli established Meneghello Paolelli Associati.