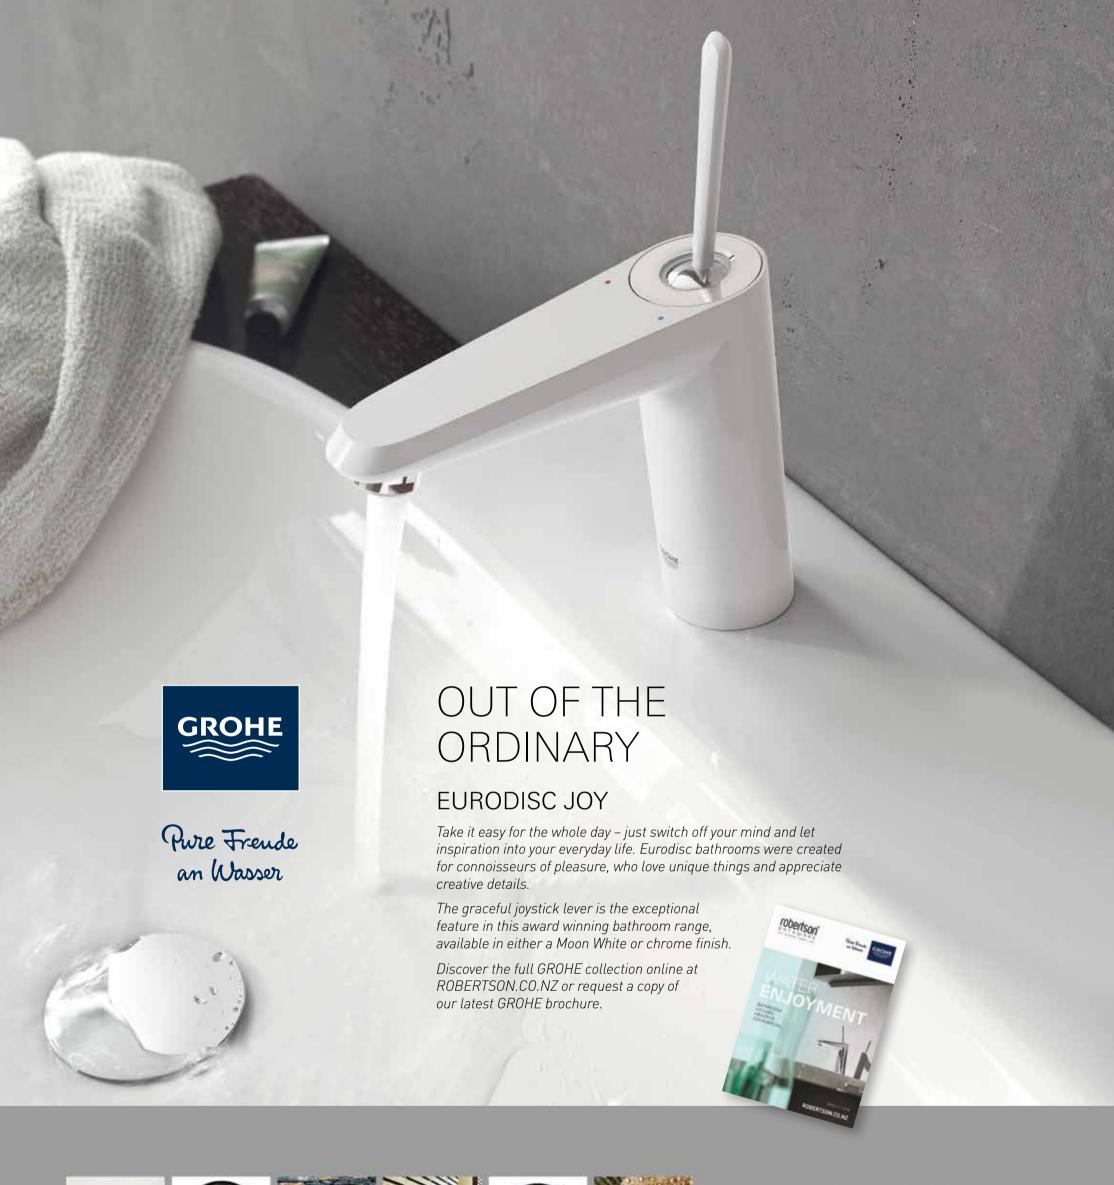

## RAINSHOWER® ICON

The ultimate style statement. Offered in a palette of 12 colours, the GROHE Rainshower® Icon Showers are an easy and quick way to renovate a bathroom. They take the award-winning halo-shaped design of Rainshower® Icon to the payt level

Why stick with convention when you can have a design that is truly inspirational? A design that challenges the norm and takes a fresh look at how people interact with their showers.

Moreover, we've incorporated water-saving technology right at your fingertips so you can switch from the Rain Spray pattern to Smart Rain – the same exciting pattern but with a soft, reduced flow. It's as simple as sliding the EcoButton on the handle to reduce water consumption by 40%