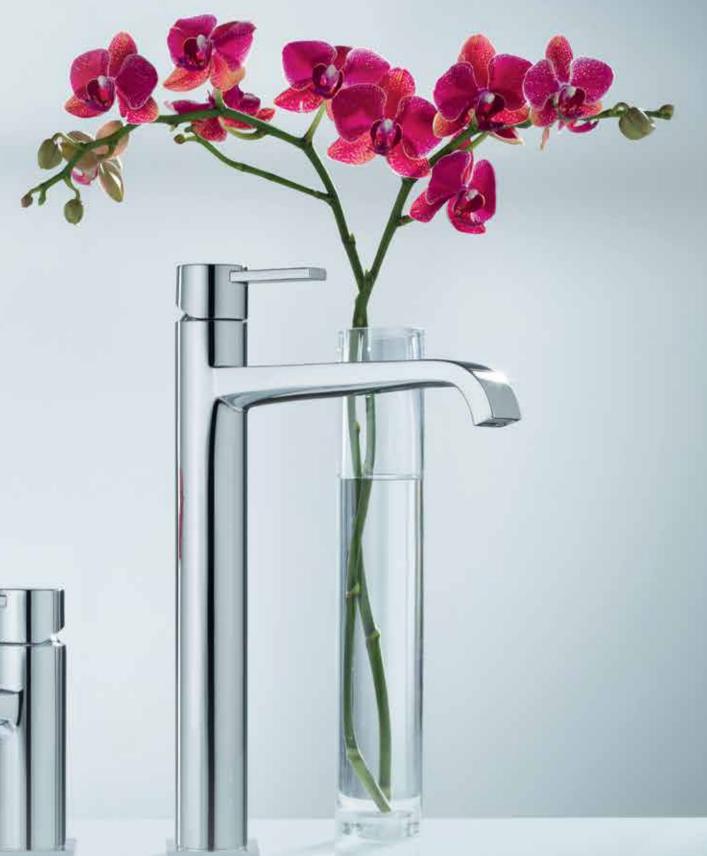

# Beautifully curved

Luxurious brassware to enhance your bathroom. The Tubo 16 basin mixer is the perfect finishing touch.

victoria ( albert