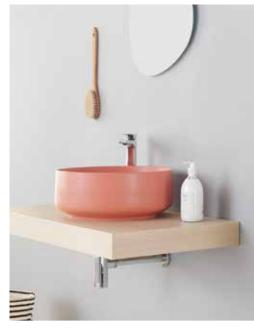

Designed by Meneghello Paolelli Associati, the Cognac and Ghost washbasins are characterized by a minimalist design applied to various shapes and sizes. A very thinrim highlights the concept of elegance and lightness, while a new array of colours will deliver a wave of freshness to your bathroom.

Now available in new colours including orange cameo, blue sapphire, red coral, yellow zync and grey olive.

For more information on THE ARTCERAM thin-rim basins email design@robertson.co.nz

the.artceram

Bringing Creativity into the Bathroom Product designers Sandro Meneghello and Marco Paolelli established Meneghello Paolelli Associati.