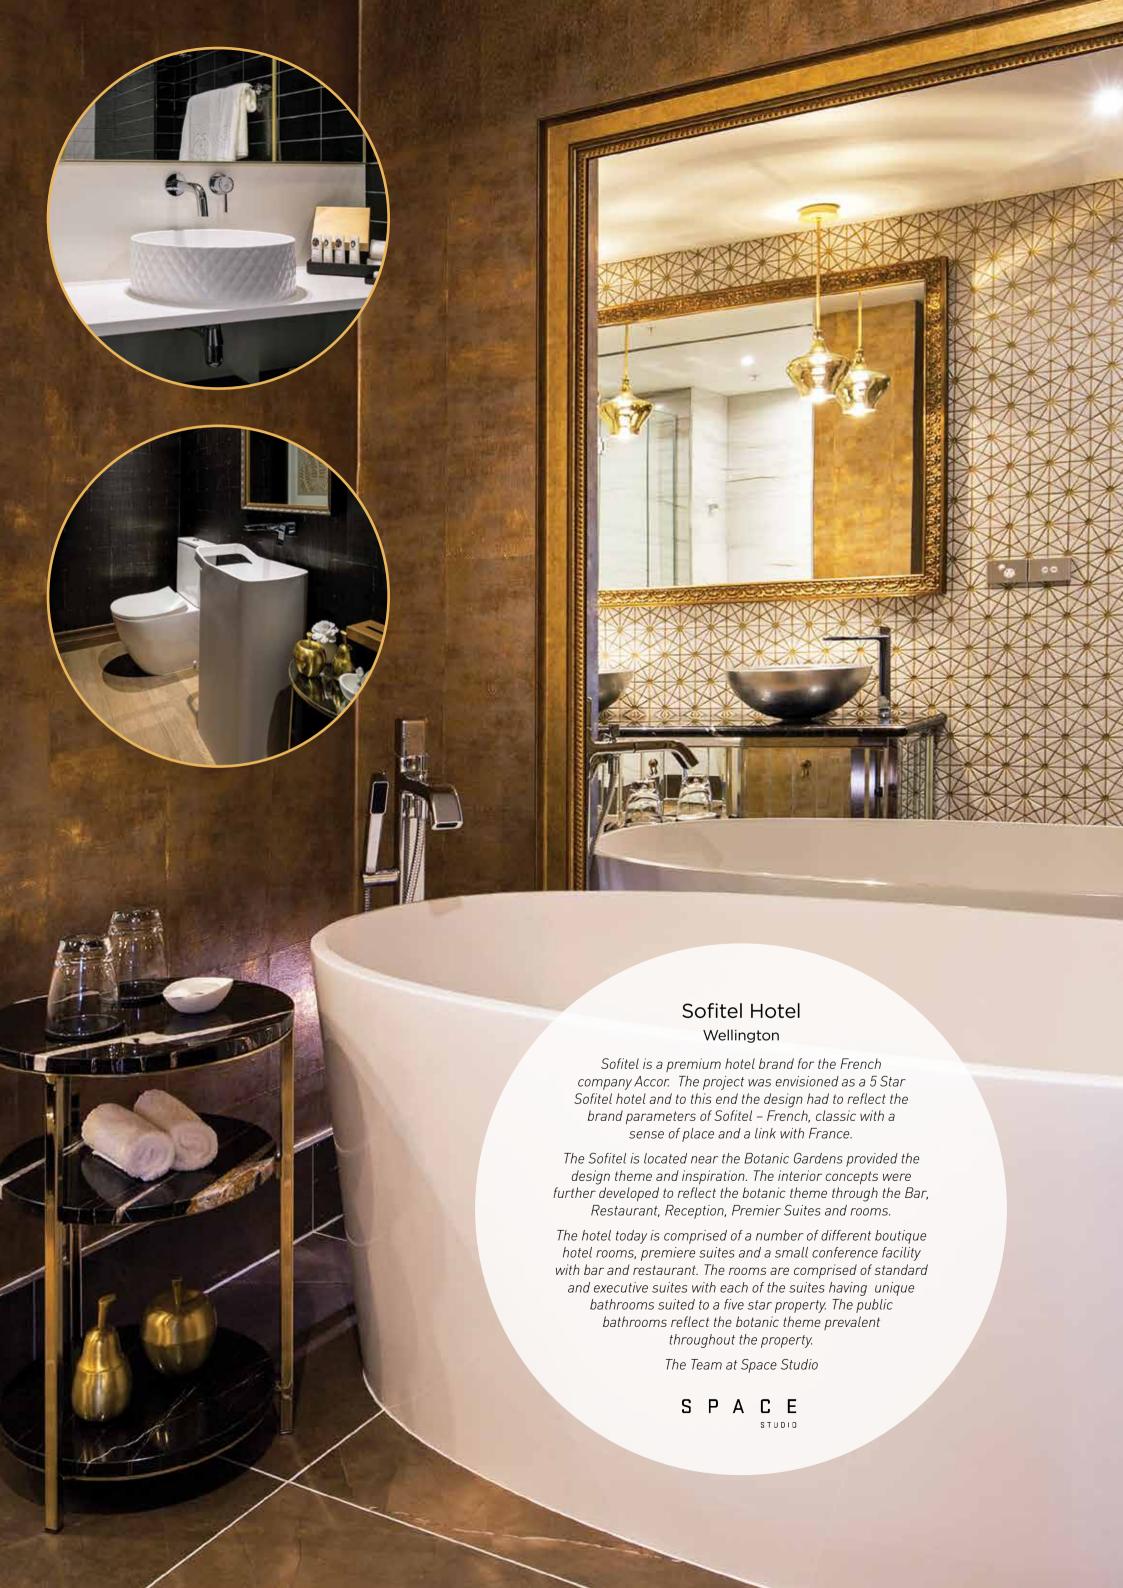

CERAM thin-rim basins email design@robertson.co.nz

the.artceram



Bringing Creativity into the Bathroom Product designers Sandro Meneghello and Marco Paolelli established Meneghello Paolelli Associati.

Both graduated in 2004 at the Politecnico di Milano, under the guidance of Roberto Palomba and Paolo Rizzatto, and since establishing their studio in Milan, have worked side by side with leading Italian and international brands to add real value through inspired product design.

They have received numerous international awards, including seven Red Dot Design Awards, five Design Plus and two Good Design Awards.

## MENEGHELLO PAOLELLI ASSOCIATI

# Beautifully curved

Luxurious brassware to enhance your bathroom. The Tubo 16 basin mixer is the perfect finishing touch.

victoria ( albert





# ACCESSONISE



A black and white bathroom is a contemporary and classic style choice.

Black and white are perfect together - black absorbs, while white reflects - which is why this combination is such a great choice for creating a real impact in your bathroom. Black and white also works well in a functional space, like a bathroom, where bold angles and clean lines tend to dominate.

The latest collection of Project black accessories from SONIA will help you achieve that monochrome theme.

Manufactured in Spain, SONIA is one of the world's leading names in bathroom products. Each SONIA range proudly displays the latin flair of its heritage. Original. Expressive. Confident. Sonia's design team strive relentlessly to create beautiful, individual objects that are of the highest standard.