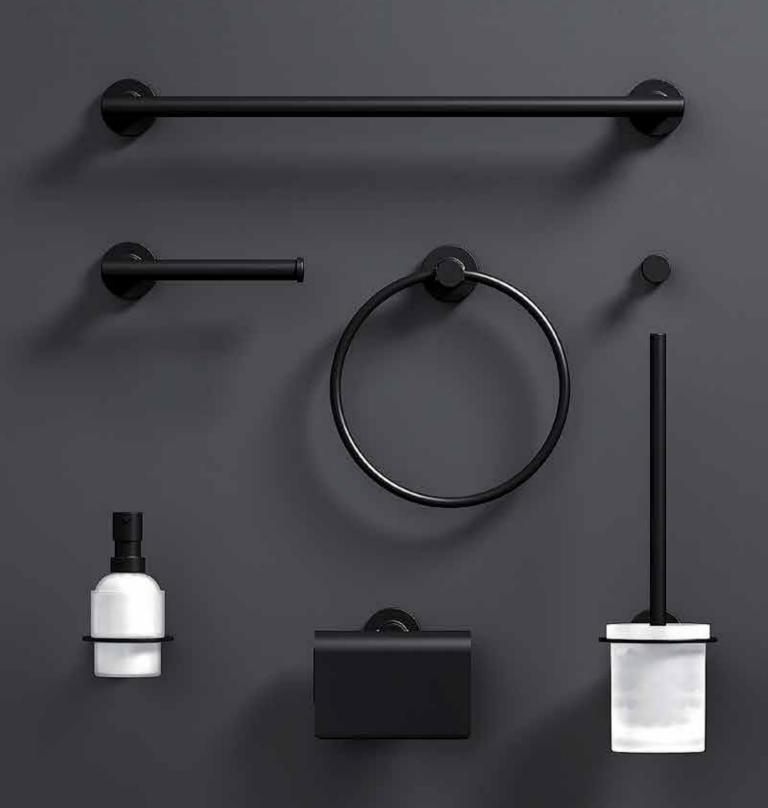

The latest collection of Project black accessories from SONIA will help you achieve that monochrome theme.

robertson<sup>®</sup>
B A T H W A R E

ROBERTSON.CO.NZ

Don't follow the crowd. Be distinctive. Be stylish. Be individual.

# ACCESSONISE

A black and white bathroom is a contemporary and classic style choice.

Black and white are perfect together - black absorbs, while white reflects - which is why this combination is such a great choice for creating a real impact in your bathroom. Black and white also works well in a functional space, like a bathroom, where bold angles and clean lines tend to dominate.

The latest collection of Project black accessories from SONIA will help you achieve that monochrome theme.

Manufactured in Spain, SONIA is one of the world's leading names in bathroom products. Each SONIA range proudly displays the latin flair of its heritage. Original. Expressive. Confident. Sonia's design team strive relentlessly to create beautiful, individual objects that are of the highest standard. Their creative passion is matched by an obsessive commitment to quality in construction and materials. From the durability of the fixing points to the flawless finishes