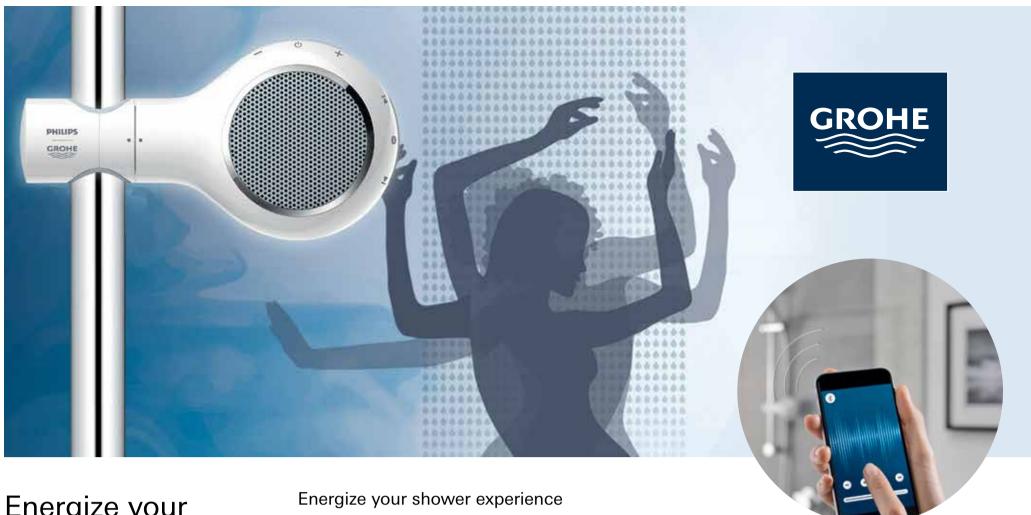

## Energize your shower experience

## **AQUATUNES**

The high quality water resistant Bluetooth speaker developed to bring emotion to the bathroom space. Aquatunes allows you to play music via Bluetooth on the wireless water-resistant speaker, transforming your showering experience.

Two experts, one innovation: Aquatunes PHILIPS, the global brand for audio systems, and GROHE, the leading sanitary brand, have co-developed the unique Aquatunes Bluetooth-shower speaker.

- Bluetooth wireless music streaming with a range of up to 10m
- High quality audio experience thanks to PHILIPS sound technology
- Waterproof (IPx6) 100 % suitable for use in your bath or shower
- Simple and fast installation on your shower rail (Ø 20-25 mm)
- Easy to use also under the shower
- ShockProof tested to withstand a fall from 1.3 m height
- Induction charging