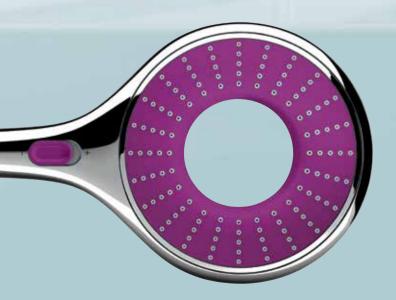

## Energize your shower experience

## **AQUATUNES**

The high quality water resistant Bluetooth speaker developed to bring emotion to the bathroom space. Aquatunes allows you to play music via Bluetooth on the wireless water-resistant speaker, transforming your showering experience.

Two experts, one innovation: Aquatunes PHILIPS, the global brand for audio systems, and GROHE, the leading sanitary brand, have co-developed the unique Aquatunes Bluetooth-shower speaker.

- Bluetooth wireless music streaming with a range of up to 10m
- High quality audio experience thanks to PHILIPS sound technology
- Waterproof (IPx6) 100 % suitable for use in your bath or shower
- Simple and fast installation on your shower rail (Ø 20-25 mm)
- Easy to use also under the shower
- ShockProof tested to withstand a fall from 1.3 m height
- Induction charging