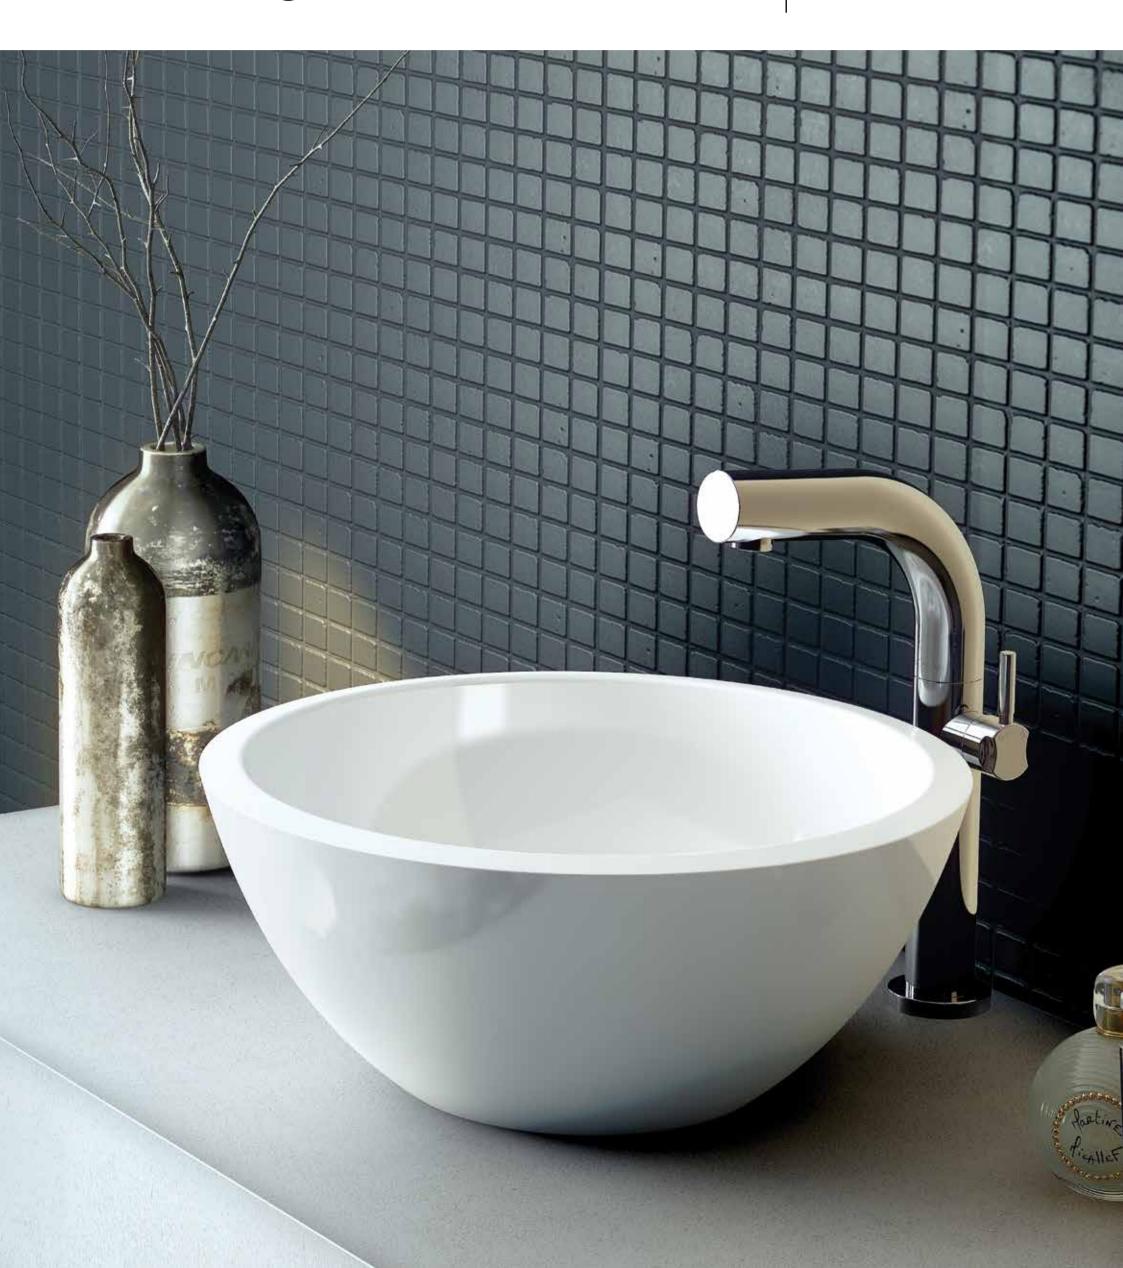

Designed by Meneghello Paolelli Associati, the Cognac and Ghost washbasins are characterized by a minimalist design applied to various shapes and sizes. A very thinrim highlights the concept of elegance and lightness, while a new array of colours will deliver a wave of freshness to your bathroom.

Now available in new colours including orange cameo, blue sapphire, red coral, yellow zync and grey olive.

For more information on THE ARTCERAM thin-rim basins email design@robertson.co.nz

the.artceram

Bringing Creativity into the Bathroom Product designers Sandro Meneghello and Marco Paolelli established Meneghello Paolelli Associati.