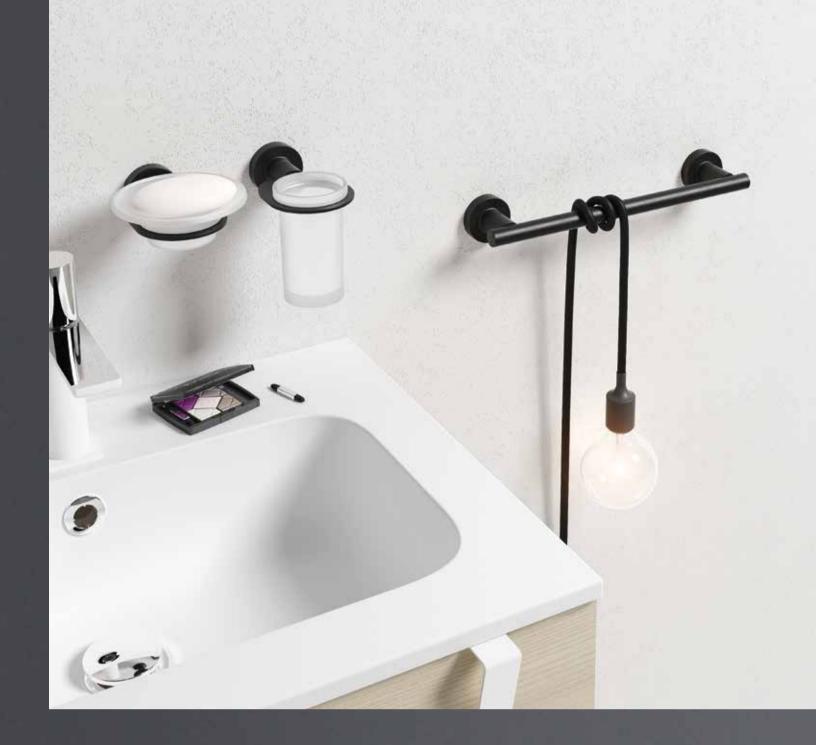

The latest collection of Project black accessories from SONIA will help you achieve that monochrome theme.

robertson<sup>®</sup>
B A T H W A R E

ROBERTSON.CO.NZ

Don't follow the crowd. Be distinctive. Be stylish. Be individual.

# ACCESSONISE

A black and white bathroom is a contemporary and classic style choice.

Black and white are perfect together - black absorbs, while white reflects - which is why this combination is such a great choice for creating a real impact in your bathroom. Black and white also works well in a functional space, like a bathroom, where bold angles and clean lines tend to dominate.

The latest collection of Project black accessories from SONIA will help you achieve that monochrome theme.

Manufactured in Spain, SONIA is one of the world's leading names in bathroom products. Each SONIA range proudly displays the latin flair of its heritage. Original. Expressive. Confident. Sonia's design team strive relentlessly to create beautiful, individual objects that are of the highest standard. Their creative passion is matched by an obsessive commitment to quality in construction and materials. From the durability of the fixing points to the flawless finishes