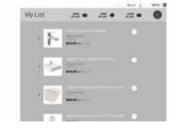

## Find our full range of products online at **ROBERTSON.CO.NZ**

With the ever-increasing trend of working on the run, the Robertson mobile friendly website provides a wealth of information, just a click away!

Simply start your journey by browsing through Brand or Product group to find what you are looking for, right down to all current specifications, installation information and product finishes (if applicable).

If you have an idea of what you are looking for, simply start typing the name of the product you are after and our suggestive search will do the rest.

Once you have found what you're looking for simply save your product choices to 'My List' which can then be printed or emailed.