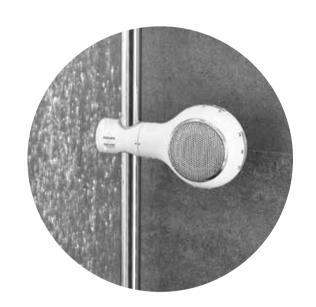

## **AQUATUNES**

The high quality water resistant Bluetooth speaker developed to bring emotion to the bathroom space. Aquatunes allows you to play music via Bluetooth on the wireless water-resistant speaker, transforming your showering experience.

Two experts, one innovation: Aquatunes PHILIPS, the global brand for audio systems, and GROHE, the leading sanitary brand, have co-developed the unique Aquatunes Bluetooth-shower speaker.

- Bluetooth wireless music streaming with a range of up to 10m
- High quality audio experience thanks to PHILIPS sound technology
- Waterproof (IPx6) 100 % suitable for use in your bath or shower
- Simple and fast installation on your shower rail (Ø 20-25 mm)
- Easy to use also under the shower
- ShockProof tested to withstand a fall from 1.3 m height
- Induction charging