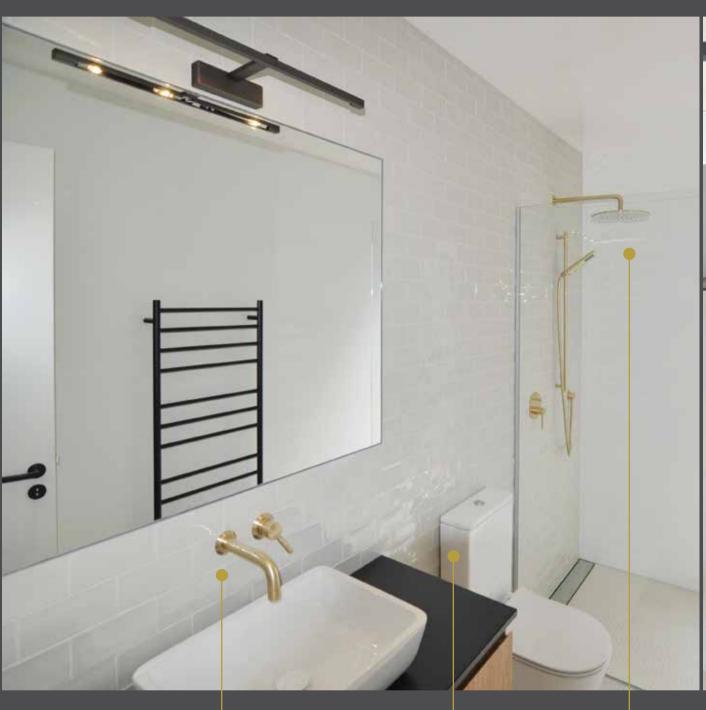

VADO Origins Wall Mount Mixer Finish: Brushed Gold

VADO Individual Shower Head and Arm Finish: Brushed Gold

VIND-RO-30.BRG

VADO Origins Diverter Finish: Brushed Gold VORI-147.BRG

VADO Zoo Slide Shower Finish: Brushed Gold

VZ00-SFSRK.BRG

the.artceram

**BAGNODESIGN** LONDON