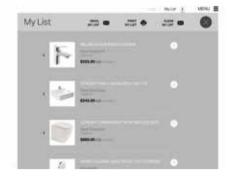

If you know what you want, just begin typing the name of the product you are after and our suggestive search will do the rest.

Once you've found what you need, simply save your product choices to 'My List'. You can then print or email your favourite products.