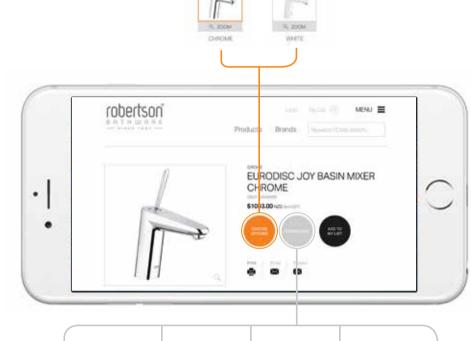

# ALL THE TOOLS FOR THE JOB

As part of our constant effort to improve our online services to you, we have expanded our product download offering to now include PDF Spec sheets, CAD Files and an ever-increasing portfolio of BIM content including Revit files.

With an extended range of colour options, we have also made colour selection easily accessible from the product page.

# IT'S ALL EASILY ACCESSIBLE ONLINE

With the growing trend of working on the run, the Robertson mobile-friendly website means a wealth of information is just a click away.

Start your journey by browsing through Brand or Product group to find what you are looking for, right down to all current specifications, installation info and product finishes.

If you know what you want, just begin typing the name of the product you are after and our suggestive search will do the rest.

Once you've found what you need, simply save your product choices to 'My List'. You can then print or email your favourite products.