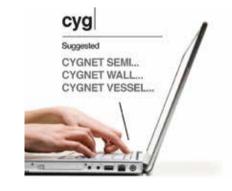

If you know what you want, just begin typing the name of the product you are after and our suggestive search will do the rest.

Once you've found what you need, simply save your product choices to 'My List'. You can then print or email your favourite products.