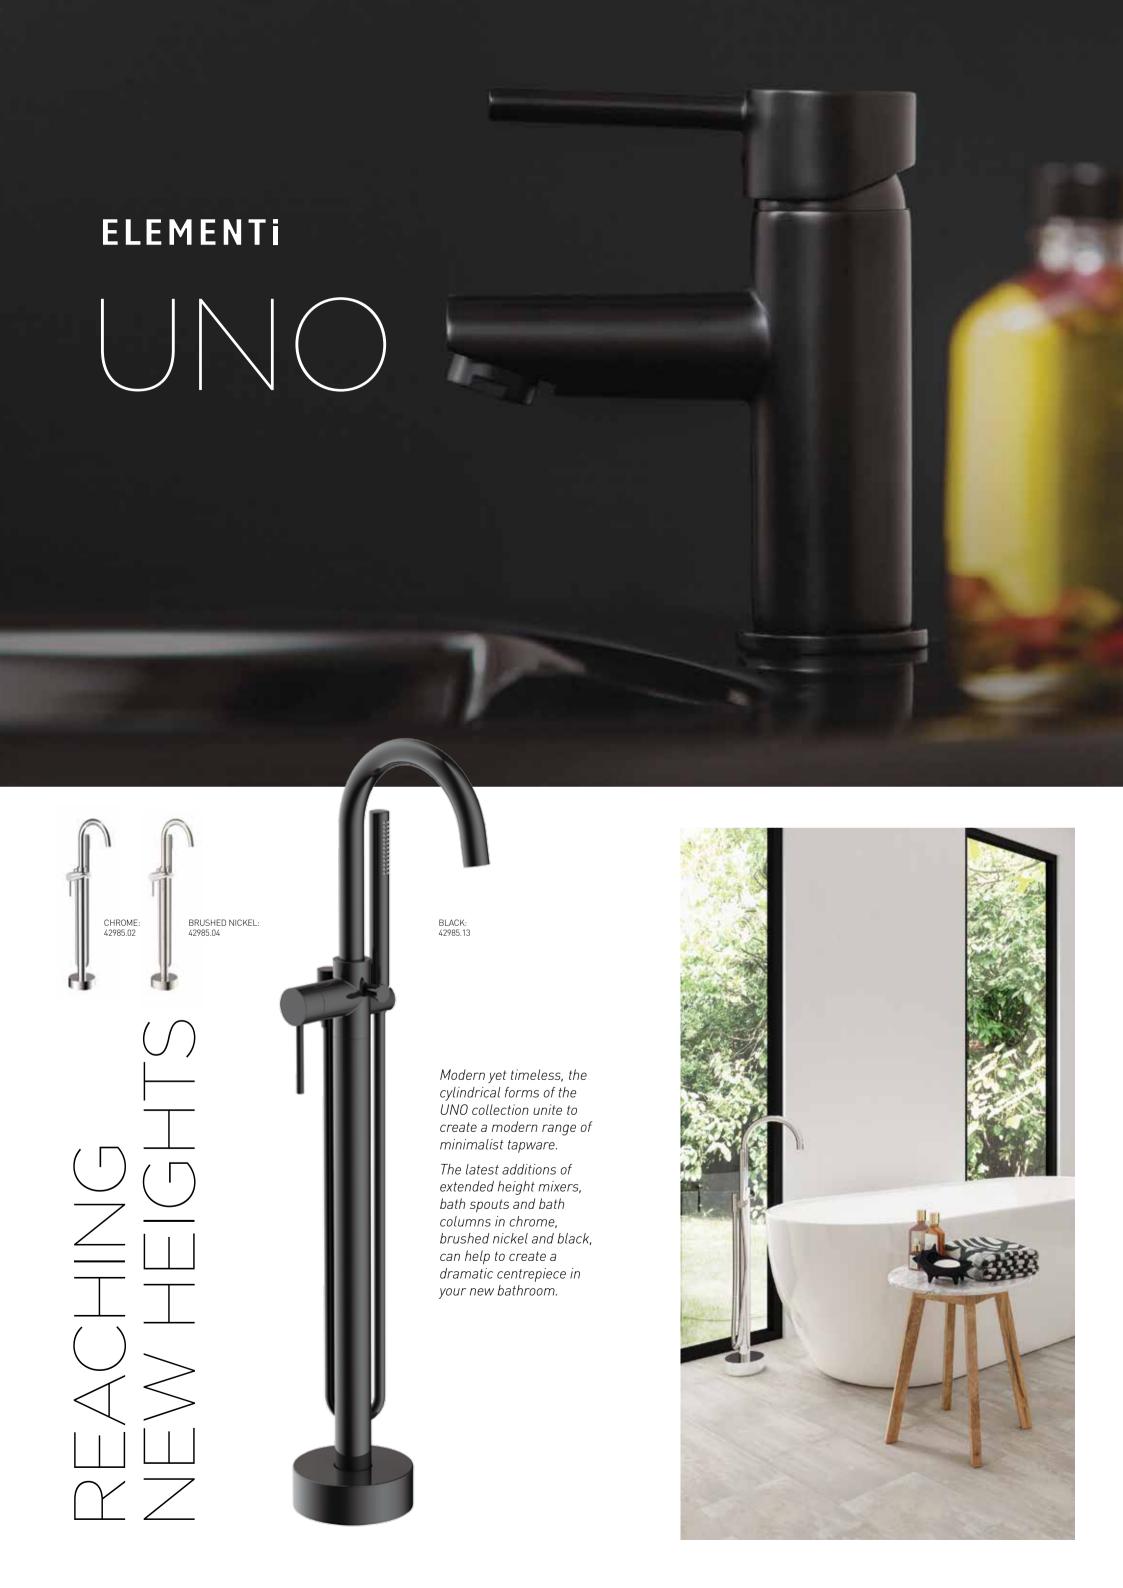

# COMING SOON

With flat profiling of the lever and spout combined with sleek lines and stylish good looks, the new ION tapware collection from Elementi is a superior product in both looks (available in 3 finishes) and performance.