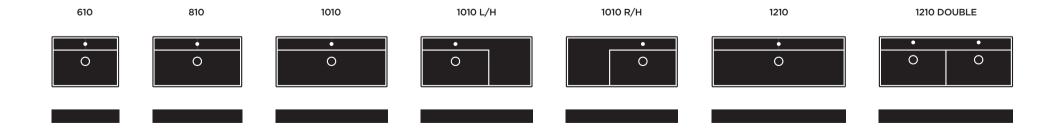

900 PURE FRAME FLOOR VANITY WITH CARRARA MARBLE TOP 1 TAPHOLE / 1 DRAWER 85512.BK

1200 PURE FRAME FLOOR VANITY WITH CARRARA MARBLE TOP 1 TAPHOLE / 2 DRAWER 85511.BK

1200

PURE FRAME FLOOR VANITY WITH CARRARA MARBLE TOP 1 TAPHOLE / 1 DRAWER / 1 DOOR 85510.BK