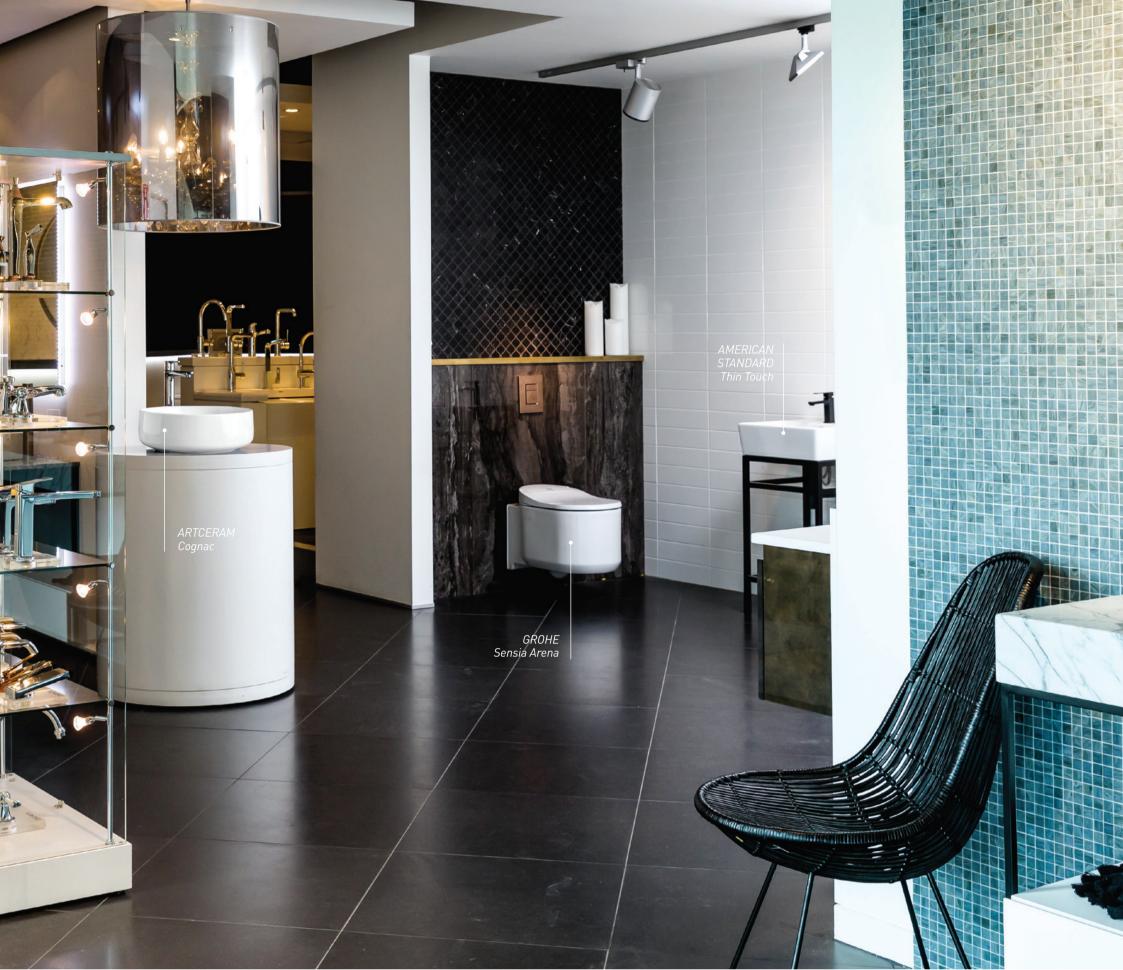

## 25 VESTEY DRIVE MT WELLINGTON

Six months ago we began planning for our Auckland showroom upgrade with our aim to create a space that not only showcased the latest styles and trends, but enhanced the way people interact with products so that the showroom became a source of inspiration for all.

Come and experience our new showroom for yourself. We are open from 8:30am-5pm Monday-Friday and Saturday 9am-1pm, or please contact us to make an appointment.

BAGNODESIGN Monroe

COGNAC QUADRO

Designed by Italian designers Meneghello Paolelli Associati, Cognac Quadro is a collection of countertop washbasins that feature square themes and very thin rims, highlighting the concept of elegance and lightness.