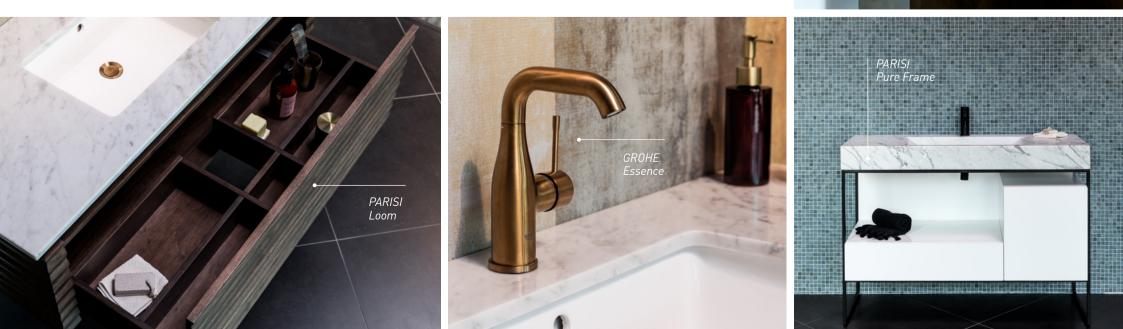

RES AN INDUSTRIAL FEEL WITH MODERN PRACTICALITIES.







CONTACT US FOR AVAILABILITY. EXCLUSIVE TO ARCHITECTS & DESIGNERS THROUGH THE ROBERTSON BATHWARE DESIGN TEAM **DESIGN@ROBERTSON.CO.NZ** 

> robertson® A&D

IN SUPPORT OF ARCHITECTS & DESIGNERS



NEW EUROPEAN DISPLAYS, ELEGANCE AND STYLE FROM AROUND THE WORLD

## 25 VESTEY DRIVE MT WELLINGTON

Six months ago we began planning for our Auckland showroom upgrade with our aim to create a space that not only showcased the latest styles and trends, but enhanced the way people interact with products so that the showroom became a source of inspiration for all.

Come and experience our new showroom for yourself. We are open from 8:30am-5pm Monday-Friday and Saturday 9am-1pm, or please contact us to make an appointment.



BAGNODESIGN Monroe





COGNAC QUADRO

Designed by Italian designers Meneghello Paolelli Associati, Cognac Quadro is a collection of countertop washbasins that feature square themes and very thin rims, highlighting the concept of elegance and lightness.



# the.artceram









# 

Characterized by solid and minimalist lines, Kiub reflects the fresh, ambitious and beautiful Italian design and craftmanship now synonymous with the Hidra Ceramica brand. Kiub is also available with a side towel rail or front towel rail on selected sizes.







# BATHWARE EXPERTISE FOR ARCHITECTS & DESIGNERS

BATHROOM IDEAS ARE AT THE HEART OF WHAT WE DO AT ROBERTSON. OUR SPECIALIST CONSULTANTS WORK CLOSELY WITH ARCHITECTS AND DESIGNERS TO PLAN WELL-DESIGNED BATHROOM SPACES. We offer sound advice and expert guidance throughout