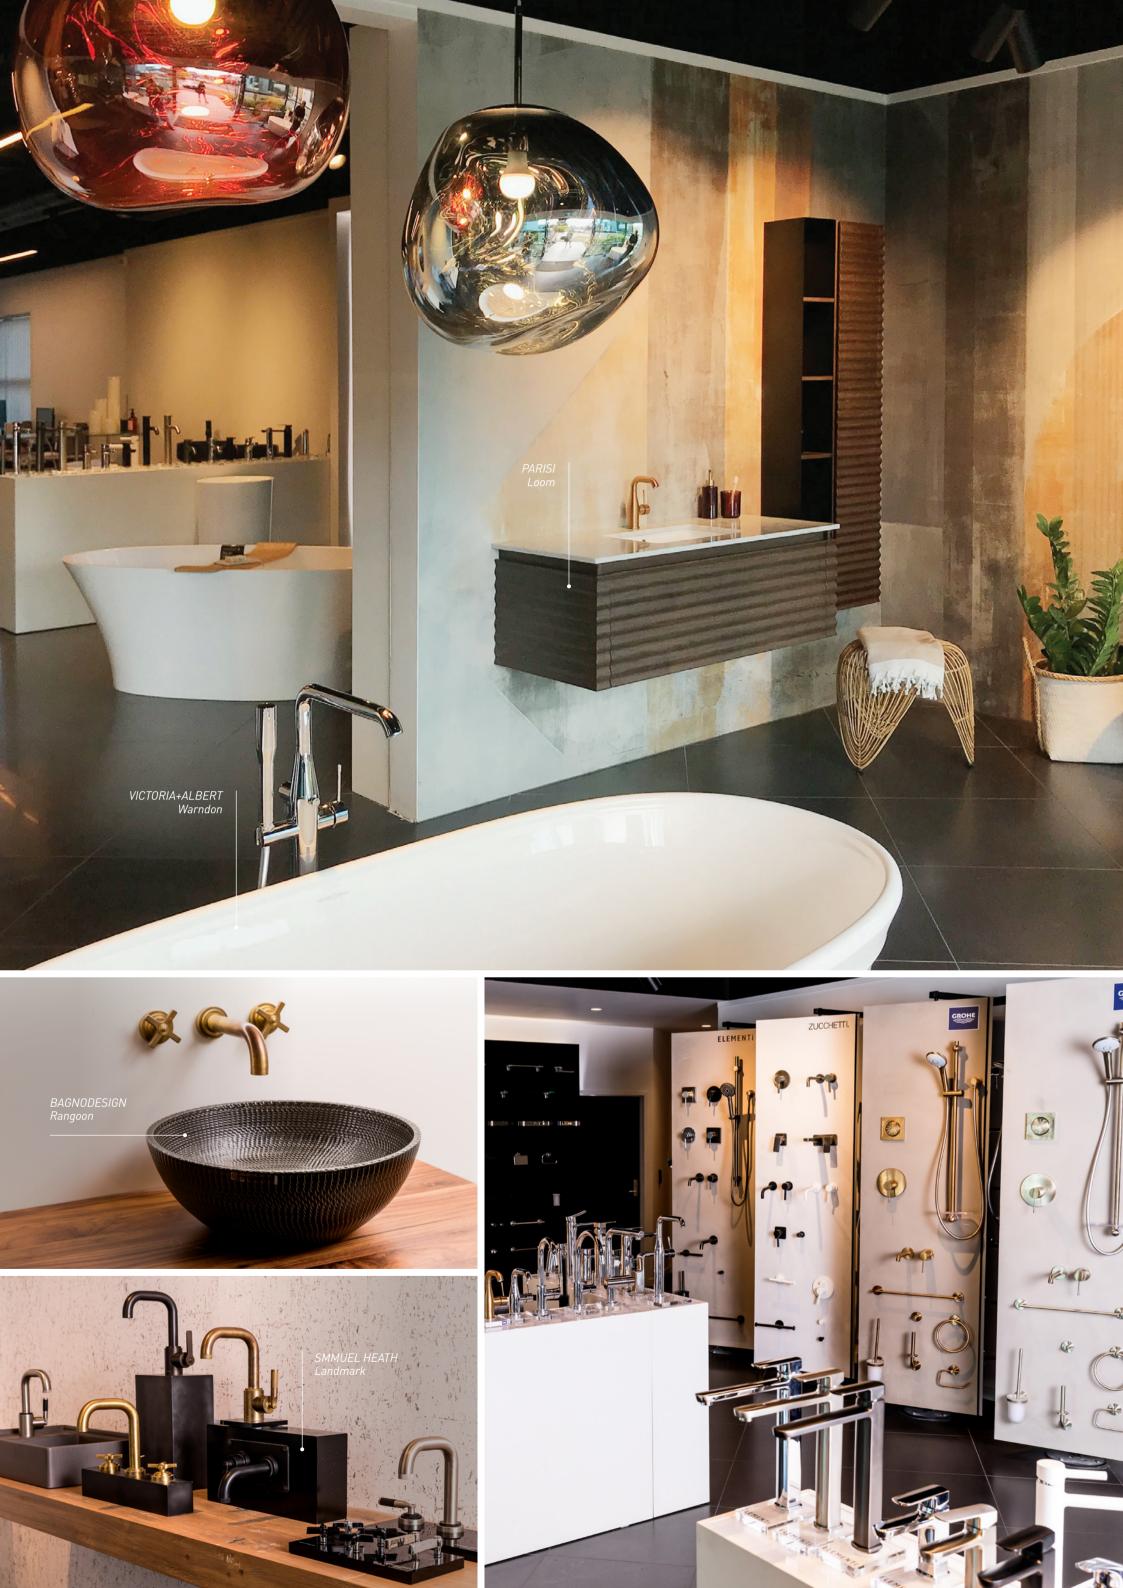

## 25 VESTEY DRIVE MT WELLINGTON

Six months ago we began planning for our Auckland showroom upgrade with our aim to create a space that not only showcased the latest styles and trends, but enhanced the way people interact with products so that the showroom became a source of inspiration for all.

Come and experience our new showroom for yourself. We are open from 8:30am-5pm Monday-Friday and Saturday 9am-1pm, or please contact us to make an appointment.

BAGNODESIGN Monroe

COGNAC QUADRO

Designed by Italian designers Meneghello Paolelli Associati, Cognac Quadro is a collection of countertop washbasins that feature square themes and very thin rims, highlighting the concept of elegance and lightness.