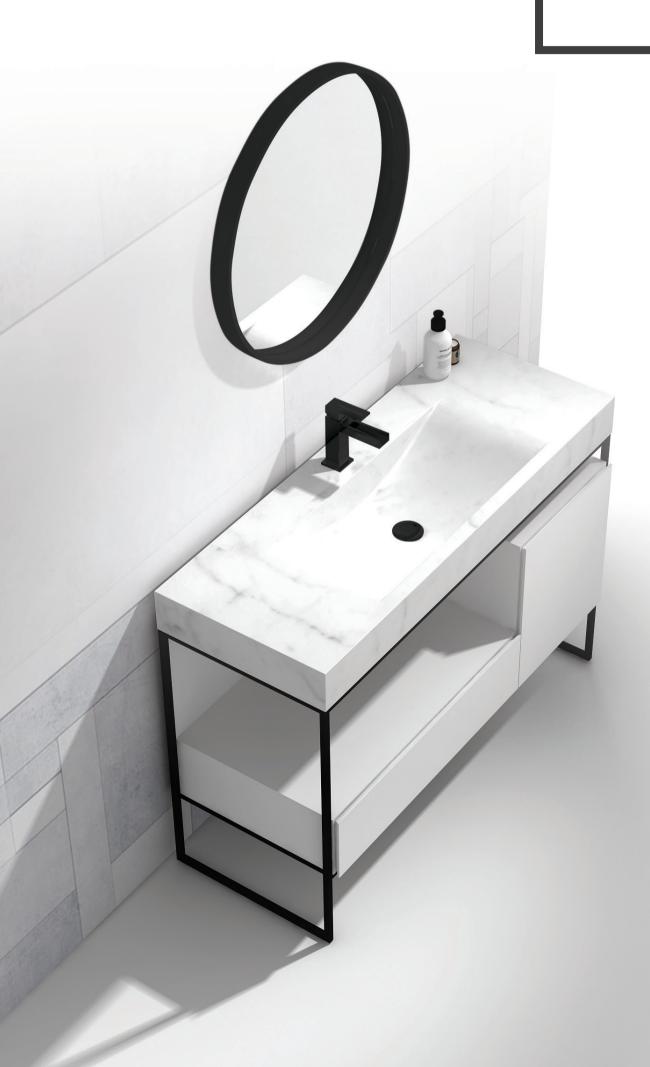

# PURE FRAME

A STUNNING CENTRE-PIECE FOR YOUR BATHROOM, THE PURE FRAME VANITY HAS A SOLID MARBLE BASIN WHICH IS PERFECTLY COMPLEMENTED BY THE BLACK INDUSTRIAL STYLE METAL FRAME AND WHITE MULTI-WOOD PREMIUM JOINERY.

900 PURE FRAME FLOOR VANITY WITH CARRARA MARBLE TOP 1 TAPHOLE / 1 DRAWER 85512.BK

1200 PURE FRAME FLOOR VANITY WITH CARRARA MARBLE TOP 1 TAPHOLE / 2 DRAWER 85511.BK

1200

PURE FRAME FLOOR VANITY WITH CARRARA MARBLE TOP 1 TAPHOLE / 1 DRAWER / 1 DOOR 85510.BK