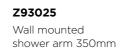

#### Z93024

Ceiling mounted shower arm 300mm

Brass flexible hose 1500mm

Z93027

350mm

Wall mounted

shower arm

**ZAD510** 