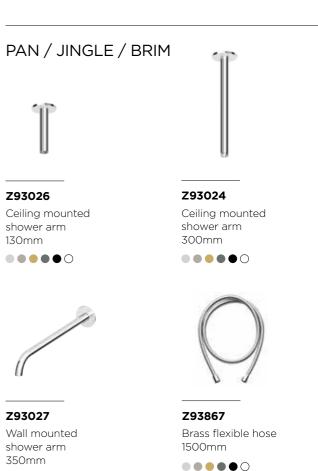

Ceiling mounted shower arm 130mm

#### Z93024

Ceiling mounted shower arm 300mm

Brass flexible hose 1500mm

Z93027

350mm

Wall mounted

shower arm

**ZAD510** 