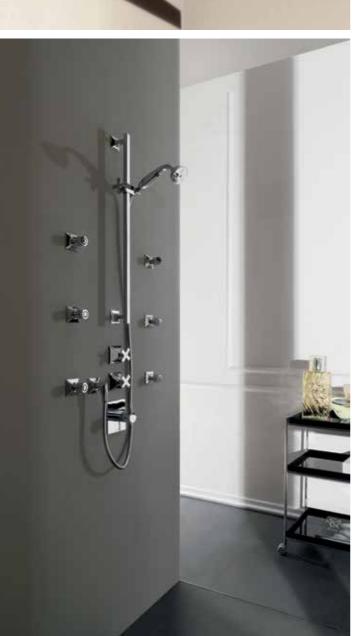

# **Showers**

Zucchetti views the shower as the beginning and centre point of the bathroom, as a wellness place dedicated to the care of oneself. By combining the technology, style and luxury of the Zucchetti ceiling mounted rain shower, even the daily routine can be a subtle pleasure.

## **BRIM**

Z92896

Body jet WELS 0 star

Z95205

Slide shower Requires wall elbow WELS 3 star

Z94266

FINISH:

Round shower head 300mm WELS 0 star

Round shower head 400mm WELS 0 star

Z9397P

Wall elbow and bracket

Z94740

Handpiece WELS 3 star

Z9380P

Wall elbow

Z93026

Ceiling mounted shower arm 130mm

#### Z93024

Ceiling mounted shower arm 300mm

Brass flexible hose 1500mm

Z93027

350mm

Wall mounted

shower arm

**ZAD510** 