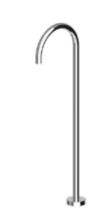

ZP6622 + R99676 Bath column WELS 0 star

 $\bullet \bullet \bullet \bullet \circ$ 

Z92059 + R99672

Free standing bath spout