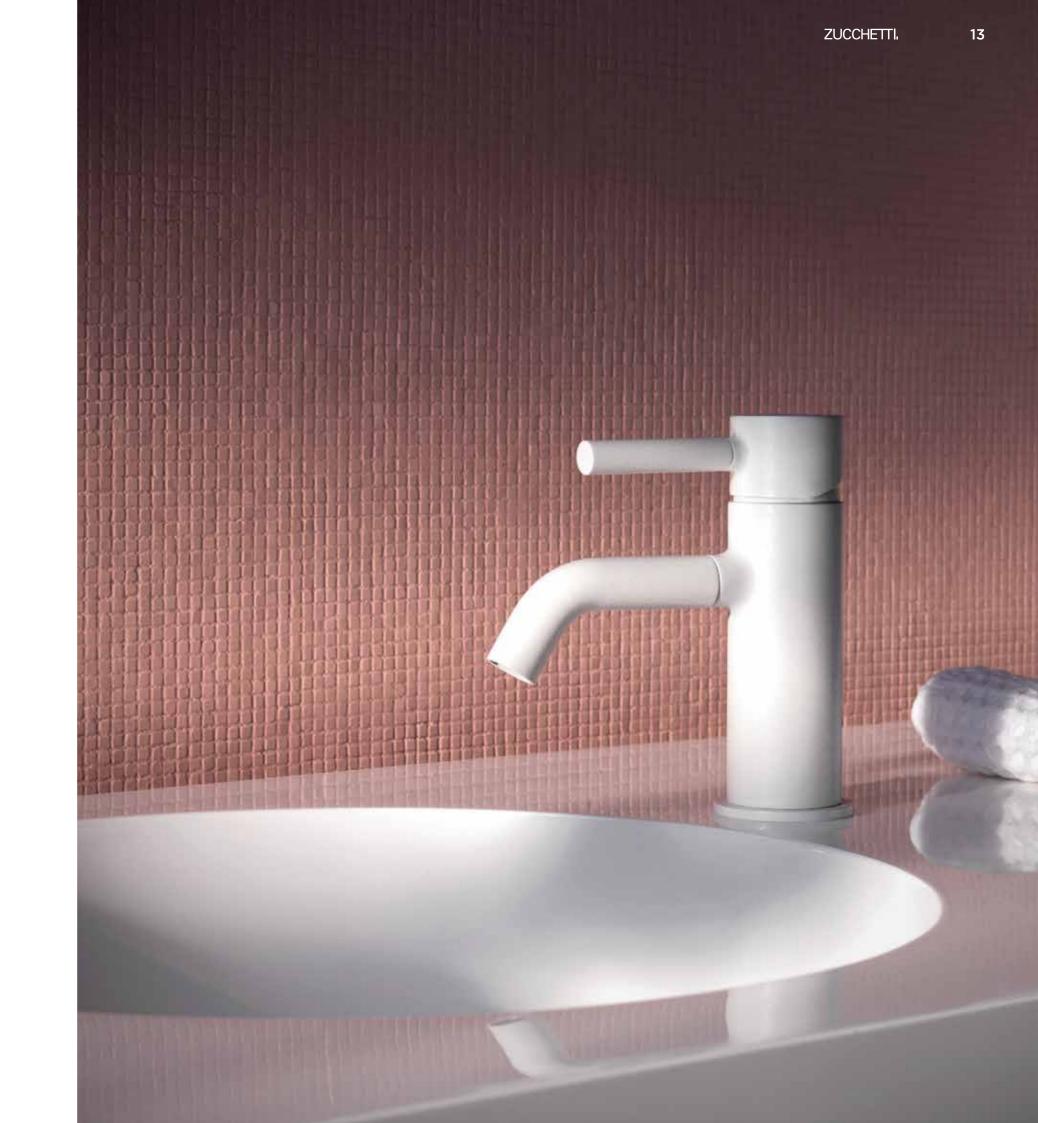

#### **ZAD555**

Free standing toilet brush

**ZAD556** 

Wall mounted toilet brush

Design Ludovica+Roberto Palomba

"The Pan collection is our interpretation of the basic cylinder type single lever mixer, which begins with classic archetypes and goes on to develop completely original aesthetics and new types of taps. We focused our attention on the joint between the vertical and horizontal elements: as in nature there are no cuts and weldings, so that the spout and handle are derived from the body of our tap, through a soft connection, designed like the trunk of a tree, according to exactly the same smooth logic found in the graft between the trunk and the branch of a tree."

Ludovica+Roberto Palomba

ZP6242

Basin mixer WELS 5 star

ZP6588

Goose neck basin mixer WELS 0 star

ZP6224

2 hole basin mixer WELS 0 star

ZP6219