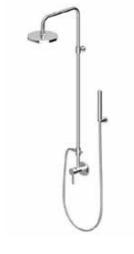

## **BRIM**

Z92896

Body jet WELS 0 star

Z95205

Slide shower Requires wall elbow WELS 3 star

Z94266

FINISH:

Round shower head 300mm WELS 0 star

Round shower head 400mm WELS 0 star

Z9397P

Wall elbow and bracket

Z94740

Handpiece WELS 3 star

Z9380P

Wall elbow

Z93026

Ceiling mounted shower arm 130mm

#### Z93024

Ceiling mounted shower arm 300mm

Brass flexible hose 1500mm

Z93027

350mm

Wall mounted

shower arm

**ZAD510** 