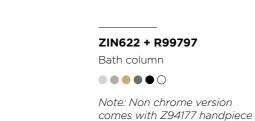

ZP6622 + R99676 Bath column WELS 0 star

 $\bullet \bullet \bullet \bullet \circ$ 

Z92059 + R99672

Free standing bath spout