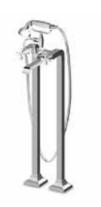

# Brim

Design Ludovica+Roberto Palomba

"Brim is the result of research into shape that started a long time ago and of a follow-through that has teamed modernity and simplicity of geometrics.

Brim is the synthesis and the sum of an industrial design project that began with the Soft mixer and has evolved according to ever-modern canons, managing to tune opposing geometrics to achieve perfect proportions."

Ludovica+Roberto Palomba

Reassuring and essential, the brand new Brim collection stands out for its compact design that uses a single lexicon to elaborate two different shapes: the circle and the square. The outcome of these efforts is a complete series of single-lever mixers with harmonious proportions and delicately rounded lines.

## **BRIM**

8

**ZBR383**Extended spout basin mixer
WELS 5 star

**ZBR382**Extended height basin mixer
WELS 5 star

**ZBR675 + R99815**Wall mounted
basin mixer 180mm
WELS 5 star

**ZBR674 + R99815**Wall mounted basin mixer 225mm
WELS 5 star

**ZBR384**Bidet mixer

**ZBR122 + R99499** Shower mixer

**ZBR127 + R99684**Diverter mixer

**Z92221**Bath spout 180mm

**Z92222**Bath spout 225mm