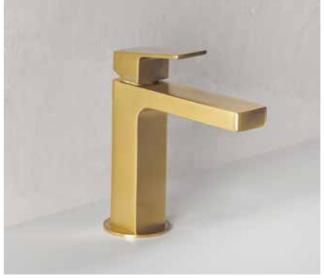

# Brim

Design Ludovica+Roberto Palomba

"Brim is the result of research into shape that started a long time ago and of a follow-through that has teamed modernity and simplicity of geometrics.

Brim is the synthesis and the sum of an industrial design project that began with the Soft mixer and has evolved according to ever-modern canons, managing to tune opposing geometrics to achieve perfect proportions."

Ludovica+Roberto Palomba

Reassuring and essential, the brand new Brim collection stands out for its compact design that uses a single lexicon to elaborate two different shapes: the circle and the square. The outcome of these efforts is a complete series of single-lever mixers with harmonious proportions and delicately rounded lines.

## **BRIM**

8

**ZBR383**Extended spout basin mixer
WELS 5 star

**ZBR382**Extended height basin mixer
WELS 5 star

**ZBR675 + R99815**Wall mounted
basin mixer 180mm
WELS 5 star

**ZBR674 + R99815**Wall mounted basin mixer 225mm
WELS 5 star