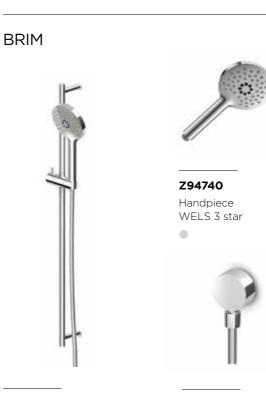

## **BRIM**

Z92896

Body jet WELS 0 star

Z95205

Slide shower Requires wall elbow WELS 3 star

Z94266

FINISH:

Round shower head 300mm WELS 0 star

Round shower head 400mm WELS 0 star

Z9397P

Wall elbow and bracket

Z94740

Handpiece WELS 3 star

Z9380P

Wall elbow

Z93026