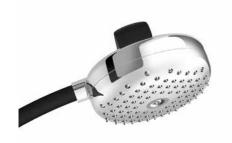

#### CLOSER

#### Z94250

Closer shower head with 2 adjustable arms WELS 3 star

#### Z94255

Closer shower head with adjustable arm WELS 3 star

Z94145

Shower head 360 x 230mm WELS 1 star