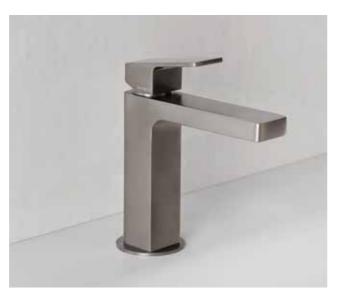

# Brim

Design Ludovica+Roberto Palomba

"Brim is the result of research into shape that started a long time ago and of a follow-through that has teamed modernity and simplicity of geometrics.

Brim is the synthesis and the sum of an industrial design project that began with the Soft mixer and has evolved according to ever-modern canons, managing to tune opposing geometrics to achieve perfect proportions."

Ludovica+Roberto Palomba

Reassuring and essential, the brand new Brim collection stands out for its compact design that uses a single lexicon to elaborate two different shapes: the circle and the square. The outcome of these efforts is a complete series of single-lever mixers with harmonious proportions and delicately rounded lines.