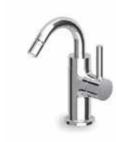

Ludovica+Roberto Palomba

ZP6242

Basin mixer WELS 5 star

ZP6588

Goose neck basin mixer WELS 0 star

ZP6224

2 hole basin mixer WELS 0 star

ZP6219

Extended height basin mixer WELS 5 star

ZP6251 + R99676

Free standing basin mixer WELS 0 star

ZP6585

Extended height goose neck basin mixer WELS 0 star

ZP6223

2 hole basin mixer WELS 0 star

ZP6030 + R99815

Wall mounted basin mixer 175mm WELS 5 star

ZP6123 + R99815

Wall mounted basin mixer 230mm WELS 5 star

ZP6032 + R99815

Wall mounted basin mixer 175mm

ZP6124 + R99815

Wall mounted basin mixer 230mm WELS 5 star