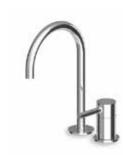

#### **ZAD555**

Free standing toilet brush

**ZAD556** 

Wall mounted toilet brush

Design Ludovica+Roberto Palomba

"The Pan collection is our interpretation of the basic cylinder type single lever mixer, which begins with classic archetypes and goes on to develop completely original aesthetics and new types of taps. We focused our attention on the joint between the vertical and horizontal elements: as in nature there are no cuts and weldings, so that the spout and handle are derived from the body of our tap, through a soft connection, designed like the trunk of a tree, according to exactly the same smooth logic found in the graft between the trunk and the branch of a tree."

Ludovica+Roberto Palomba

ZP6242

Basin mixer WELS 5 star

ZP6588

Goose neck basin mixer WELS 0 star

ZP6224

2 hole basin mixer WELS 0 star

ZP6219