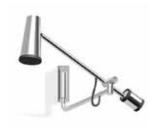

#### Z94250

Closer shower head with 2 adjustable arms WELS 3 star

#### Z94255

Closer shower head with adjustable arm WELS 3 star

Z94145

Shower head 360 x 230mm WELS 1 star