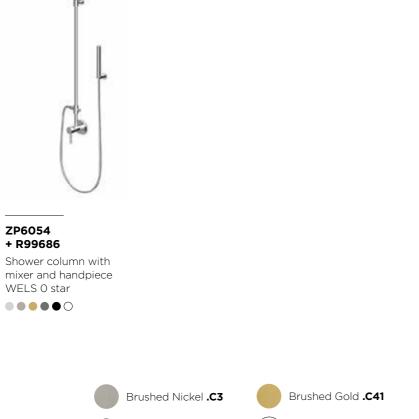

#### ZP6054 + R99686

Shower column with mixer and handpiece WELS 0 star

FINISHES:

Chrome

Brushed Gold .C41

Brushed Metal Black .C51

Matt Black .N1

18