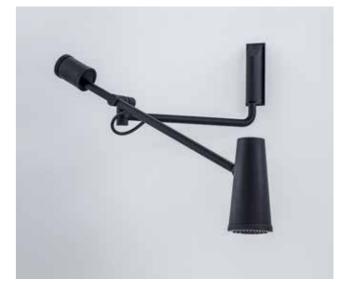

# **Showers**

Zucchetti views the shower as the beginning and centre point of the bathroom, as a wellness place dedicated to the care of oneself. By combining the technology, style and luxury of the Zucchetti ceiling mounted rain shower, even the daily routine can be a subtle pleasure.

#### Design Ludovica+Roberto Palomba

The new WaterCandy shower head designed by Ludovica+Roberto Palomba for Zucchetti has a strongly innovative look that immediately reveals its eclectic character. The revolutionary element is the hand-shower, which as well as performing its traditional function can also be used to massage the body. The back strap makes it possible to hold the shower in a simple, ergonomic way whilst the silicon nozzles are designed here to also be used for a light massage.

As an ideal extension of the hand, the water is free to follow the body in the space, either from a chosen distance or completely cancelling the distance by bringing the nozzles into direct contact with the skin.

3 jets handshower for body massage: pulse, rain, combined. Equipped with silicone handgrip nozzles in soft silicone. Flexible hose in PVC with 1/2" adapter and adapter for standard

Z94750

WELS 4 star

cones and slide bar.