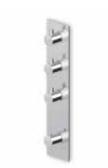

d diverter mixer



ZP6121 + R99684

Square diverter mixer



ZP6122 + R99499

Round shower mixer

 $\bullet \bullet \bullet \bullet \bigcirc$ 

ZP6348

Bidet mixer





ZP6126 + R99499

Square shower mixer

#### ZP6332

Bidet mixer







Brushed Nickel .C3



Brushed Gold .C41



Brushed Metal Black .C51



Matt Black .N1



Matt White .W1

16



ZP6622 + R99676 Bath column WELS 0 star

 $\bullet \bullet \bullet \bullet \circ$ 



Z92059 + R99672

Free standing bath spout





#### ZP6502

4 hole bath-shower mixer WELS 3 star



### ZP6640 + R97913

3 hole bath-shower mixer WELS 0 star



#### Z92183

Round bath spout 160mm



#### Z93731

Square bath spout 160mm



#### ZT28659 + R97820

Thermostatic mixer with stop valve



#### ZT28660 + R97821

Thermostatic mixer with 2 stop valves



#### ZT28661 + R97822

Thermostatic mixer with 3 stop valves



#### Z92896

Body jet WELS 0 star

 $\bullet \bullet \bullet \bullet \circ$ 



#### ZP6054 + R99686

Shower column with mixer and handpiece WELS 0 star

FINISHES:



Chrome





Brushed Gold .C41





Brushed Metal Black .C51





Matt Black .N1

18





# **JINGLE**

Design Ludovica+Roberto Palomba

"Compact and squared, user-friendly and on-trend, Jingle is a modern project, because it is simple and immediate. We wanted a pure object, where even the construction detail of a pipe or a chamfered edge, in the right proportions, expressed design. With a rather "Castiglioni-like" simplicity, Jingle is a young object in every sense."

Ludovica+Roberto Palomba



## **JINGLE**

22















23





**ZIN694** Extended heigh