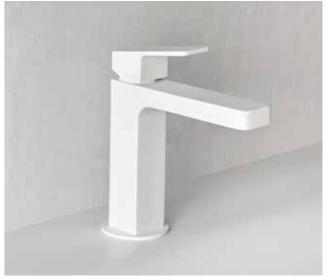

# Brim

Design Ludovica+Roberto Palomba

"Brim is the result of research into shape that started a long time ago and of a follow-through that has teamed modernity and simplicity of geometrics.

Brim is the synthesis and the sum of an industrial design project that began with the Soft mixer and has evolved according to ever-modern canons, managing to tune opposing geometrics to achieve perfect proportions."

Ludovica+Roberto Palomba

Reassuring and essential, the brand new Brim collection stands out for its compact design that uses a single lexicon to elaborate two different shapes: the circle and the square. The outcome of these efforts is a complete series of single-lever mixers with harmonious proportions and delicately rounded lines.

## **BRIM**

8

**ZBR383**Extended spout basin mixer
WELS 5 star

**ZBR382**Extended height basin mixer
WELS 5 star

**ZBR675 + R99815**Wall mounted
basin mixer 180mm
WELS 5 star

**ZBR674 + R99815**Wall mounted basin mixer 225mm
WELS 5 star