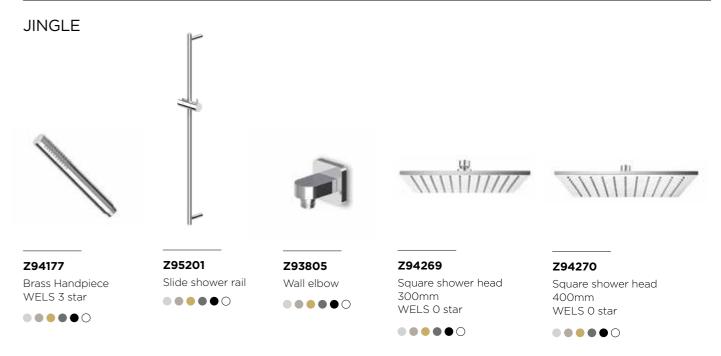

# **JINGLE**

Design Ludovica+Roberto Palomba

"Compact and squared, user-friendly and on-trend, Jingle is a modern project, because it is simple and immediate. We wanted a pure object, where even the construction detail of a pipe or a chamfered edge, in the right proportions, expressed design. With a rather "Castiglioni-like" simplicity, Jingle is a young object in every sense."

Ludovica+Roberto Palomba

## **JINGLE**

22

23

**ZIN694** Extended height basin mixer WELS 6 star 

ZIN634 + R99815 Wall mounted basin mixer 180mm WELS 6 star 

ZIN659 + R97820 ZIN660 + R97821 Thermostatic mixer Thermostatic mixer with stop valve with 2 stop valves 

ZIN661 + R97822 Thermostatic mixer with 3 stop valves 

**ZIN311** Bidet mixer 

Z92198 Bath spout 180mm 

Z93026 Ceiling mounted shower arm 130mm 

Ceiling mounted

Z93024 shower arm 300mm 

Z93027 Wall mounted shower arm 350mm 

Z94269 Square shower head 300mm WELS 0 star

 $\bullet \bullet \bullet \bullet \bigcirc$ 

Z94270 Square shower head 400mm WELS 0 star

Brushed Nickel .C3

Brushed Gold .C41

Matt Black .N1

Matt White .W1