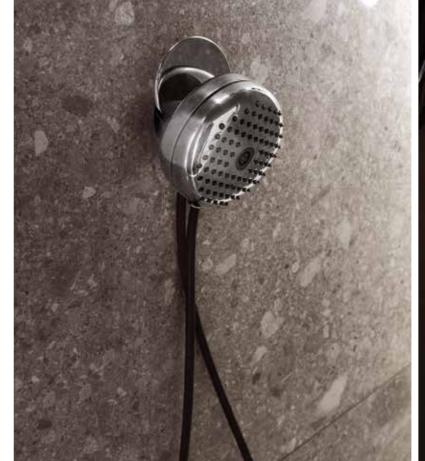

# **Showers**

Zucchetti views the shower as the beginning and centre point of the bathroom, as a wellness place dedicated to the care of oneself. By combining the technology, style and luxury of the Zucchetti ceiling mounted rain shower, even the daily routine can be a subtle pleasure.

#### Z94156

Multifunction shower head with self powered light 170mm WELS 3 star