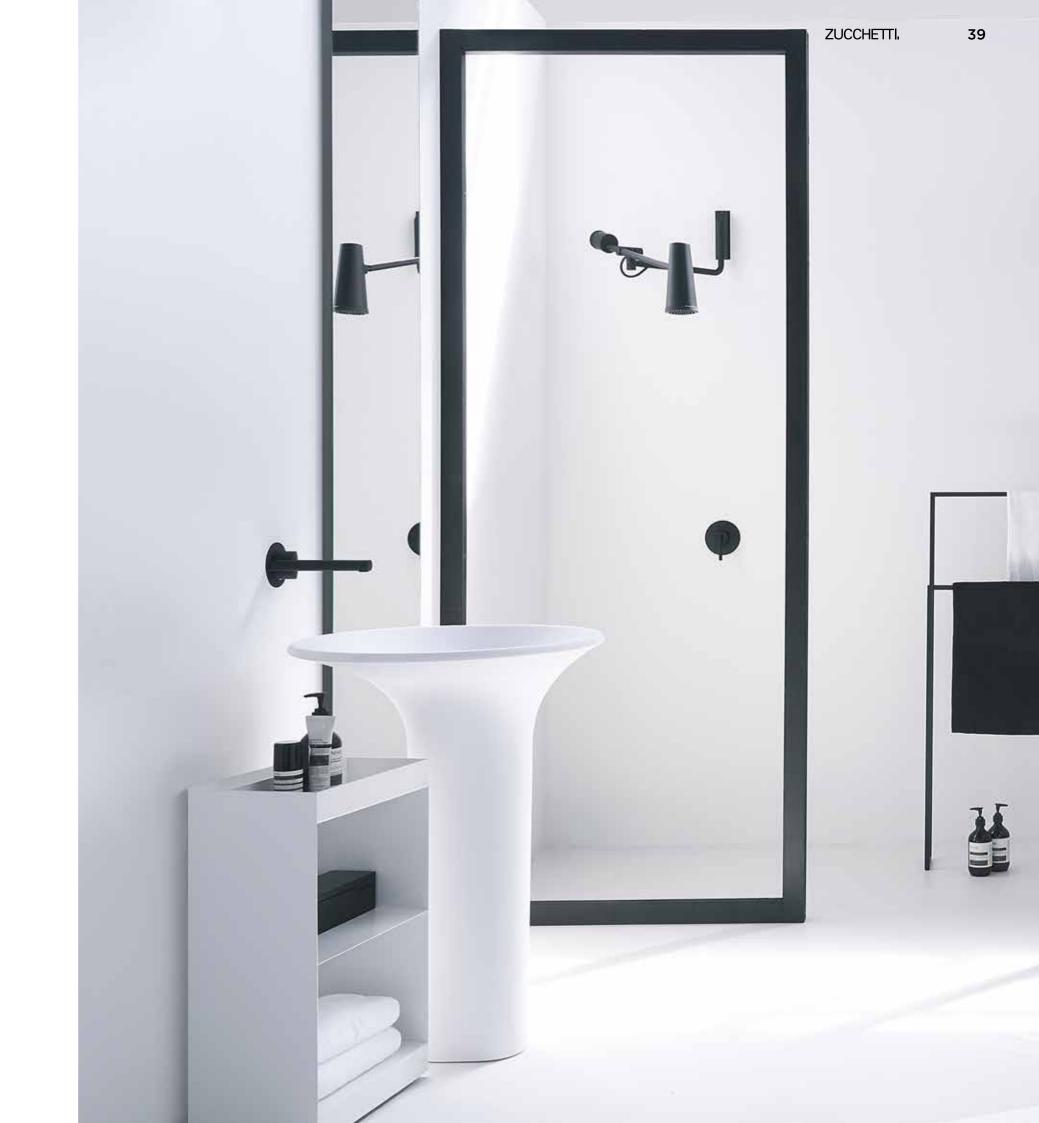

# **Showers**

Zucchetti views the shower as the beginning and centre point of the bathroom, as a wellness place dedicated to the care of oneself. By combining the technology, style and luxury of the Zucchetti ceiling mounted rain shower, even the daily routine can be a subtle pleasure.

#### Design Ludovica+Roberto Palomba

The new WaterCandy shower head designed by Ludovica+Roberto Palomba for Zucchetti has a strongly innovative look that immediately reveals its eclectic character. The revolutionary element is the hand-shower, which as well as performing its traditional function can also be used to massage the body. The back strap makes it possible to hold the shower in a simple, ergonomic way whilst the silicon nozzles are designed here to also be used for a light massage.

As an ideal extension of the hand, the water is free to follow the body in the space, either from a chosen distance or completely cancelling the distance by bringing the nozzles into direct contact with the skin.