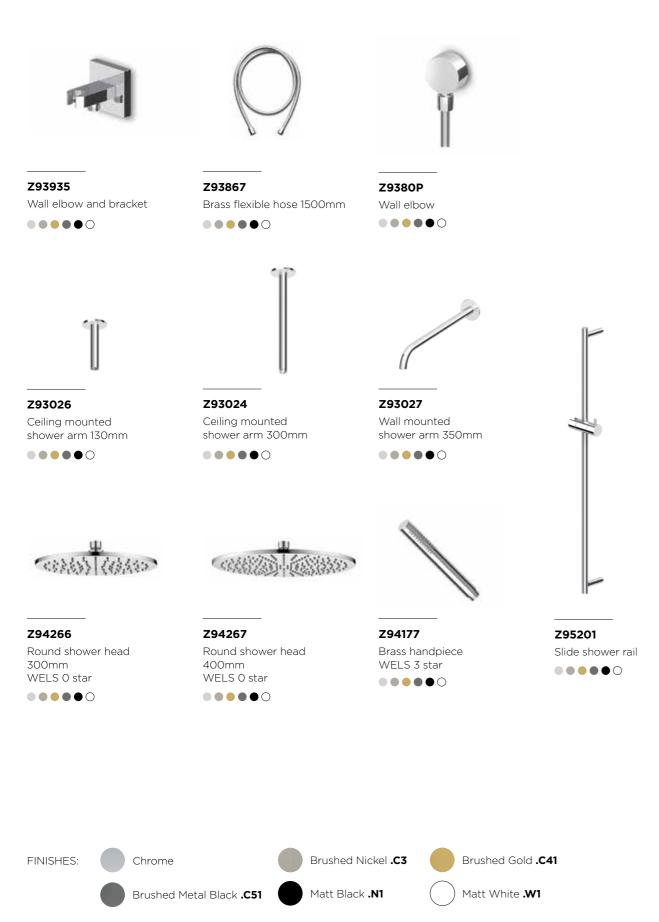

#### **BELLAGIO**

**Z94719**Brass handpiece
WELS 3 star

**Z93100**Slide shower
Requires wall elbow
WELS 3 star

**Z93802**Wall elbow

**Z93867**Brass flexible hose 1500mm

**Z94184**Shower head
WELS 3 star

**Z93028**Ceiling mounted shower arm 130mm

**Z93029**Ceiling mounted shower arm 300mm

**Z93025**Wall mounted shower arm 350mm

Z94177 Brass handpiece WELS 3 star 

Z9380P Wall elbow 

Z94266 Round shower head 300mm WELS 0 star 

Z94267 Round shower head 400mm WELS 0 star 

Z95201 Slide shower rail 

Matt White .W1

Z9380P

Wall elbow