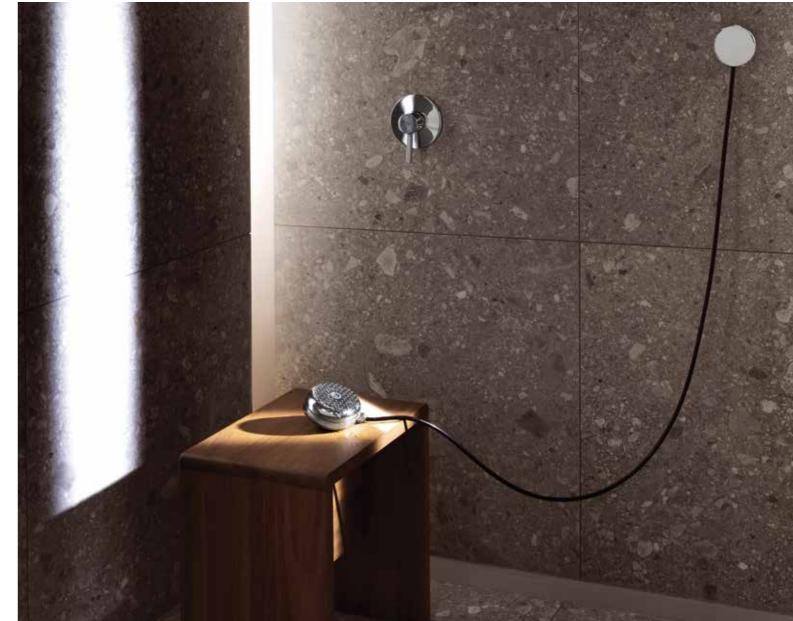

# **Showers**

Zucchetti views the shower as the beginning and centre point of the bathroom, as a wellness place dedicated to the care of oneself. By combining the technology, style and luxury of the Zucchetti ceiling mounted rain shower, even the daily routine can be a subtle pleasure.

#### Z94156

Multifunction shower head with self powered light 170mm WELS 3 star