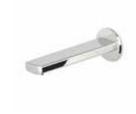

ved according to ever-modern canons, managing to tune opposing geometrics to achieve perfect proportions."

Ludovica+Roberto Palomba

Reassuring and essential, the brand new Brim collection stands out for its compact design that uses a single lexicon to elaborate two different shapes: the circle and the square. The outcome of these efforts is a complete series of single-lever mixers with harmonious proportions and delicately rounded lines.



## **BRIM**

8







**ZBR383**Extended spout basin mixer
WELS 5 star



**ZBR382**Extended height basin mixer
WELS 5 star



**ZBR675 + R99815**Wall mounted
basin mixer 180mm
WELS 5 star



**ZBR674 + R99815**Wall mounted basin mixer 225mm
WELS 5 star



**ZBR384**Bidet mixer



**ZBR122 + R99499** Shower mixer



**ZBR127 + R99684**Diverter mixer



**Z92221**Bath spout 180mm



**Z92222**Bath spout 225mm

## **BRIM**



Z92896

Body jet WELS 0 star



Z95205

Slide shower Requires wall elbow WELS 3 star



Z94266

FINISH:

Round shower head 300mm WELS 0 star





Round shower head 400mm WELS 0 star





Z9397P

Wall elbow and bracket



Z94740

Handpiece WELS 3 star



Z9380P

Wall elbow





Z93026

Ceiling mounted shower arm 130mm



#### Z93024

Ceiling mounted shower arm 300mm



Brass flexible hose 1500mm



Z93027

350mm

Wall mounted

shower arm



**ZAD510** 

Wall soap dish



**ZAD513** 

Wall tumbler holder



**ZAD515** 

Wall mounted soap dispenser



**ZAD550** 

Robe hook



ZAD520

**ZAD530** 

Toilet roll holder

Towel rail 300mm



#### ZAD521

Towel rail 450mm



#### ZAD522

Towel rail 600mm



#### **ZAD531**