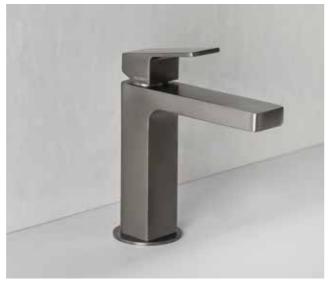

# Brim

Design Ludovica+Roberto Palomba

"Brim is the result of research into shape that started a long time ago and of a follow-through that has teamed modernity and simplicity of geometrics.

Brim is the synthesis and the sum of an industrial design project that began with the Soft mixer and has evolved according to ever-modern canons, managing to tune opposing geometrics to achieve perfect proportions."

Ludovica+Roberto Palomba

Reassuring and essential, the brand new Brim collection stands out for its compact design that uses a single lexicon to elaborate two different shapes: the circle and the square. The outcome of these efforts is a complete series of single-lever mixers with harmonious proportions and delicately rounded lines.

## **BRIM**

8

**ZBR383**Extended spout basin mixer
WELS 5 star

**ZBR382**Extended height basin mixer
WELS 5 star

**ZBR675 + R99815**Wall mounted
basin mixer 180mm
WELS 5 star

**ZBR674 + R99815**Wall mounted basin mixer 225mm
WELS 5 star