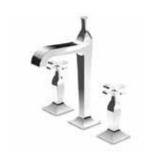

Ludovica+Roberto Palomba

ZP6242

Basin mixer WELS 5 star

ZP6588

Goose neck basin mixer WELS 0 star

ZP6224

2 hole basin mixer WELS 0 star

ZP6219

Extended height basin mixer WELS 5 star

ZP6251 + R99676

Free standing basin mixer WELS 0 star

ZP6585

Extended height goose neck basin mixer WELS 0 star

ZP6223

2 hole basin mixer WELS 0 star

ZP6030 + R99815