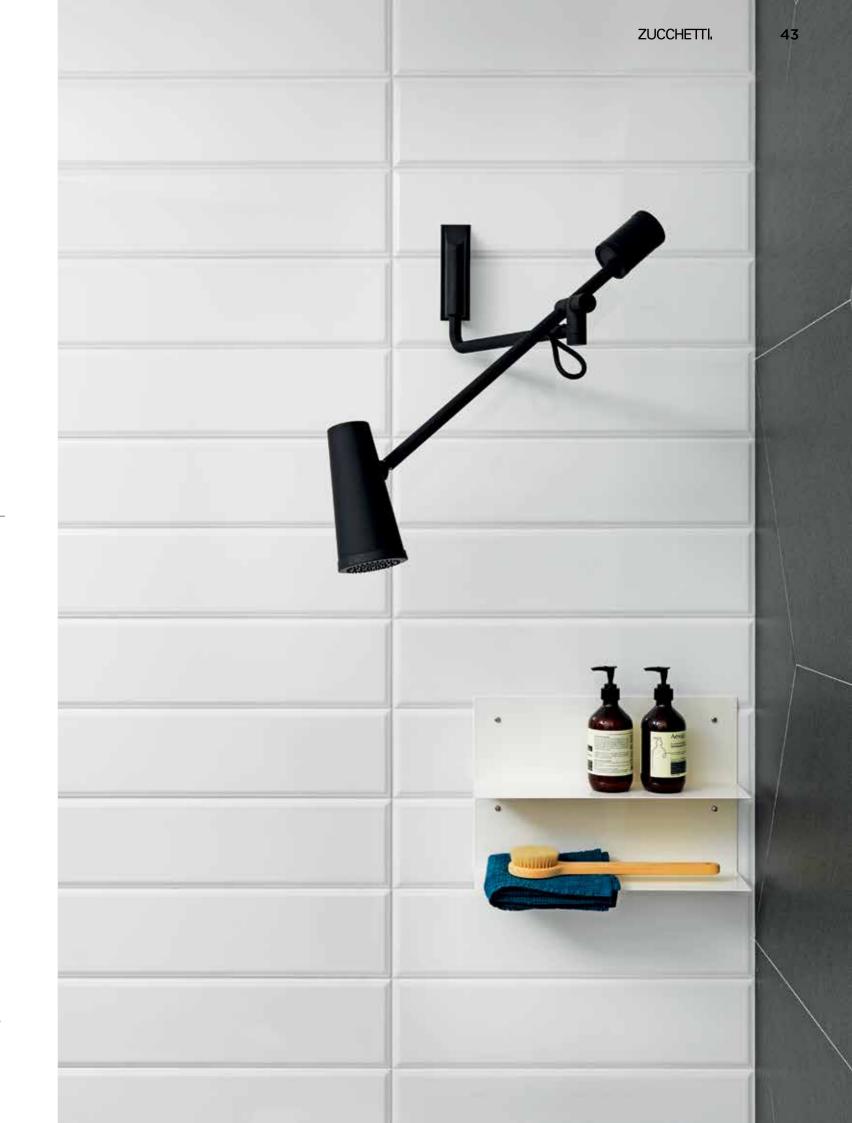

#### CLOSER

#### Z94250

Closer shower head with 2 adjustable arms WELS 3 star

#### Z94255

Closer shower head with adjustable arm WELS 3 star

Z94145

Shower head 360 x 230mm WELS 1 star