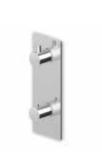

815

Wall mounted basin mixer 175mm



ZP6124 + R99815

Wall mounted basin mixer 230mm WELS 5 star





ZP6127 + R99684

Round diverter mixer



ZP6121 + R99684

Square diverter mixer



ZP6122 + R99499

Round shower mixer

 $\bullet \bullet \bullet \bullet \bigcirc$ 

ZP6348

Bidet mixer





ZP6126 + R99499

Square shower mixer

#### ZP6332

Bidet mixer







Brushed Nickel .C3



Brushed Gold .C41



Brushed Metal Black .C51



Matt Black .N1



Matt White .W1

16



ZP6622 + R99676 Bath column WELS 0 star

 $\bullet \bullet \bullet \bullet \circ$ 



Z92059 + R99672

Free standing bath spout





#### ZP6502

4 hole bath-shower mixer WELS 3 star



### ZP6640 + R97913

3 hole bath-shower mixer WELS 0 star



#### Z92183

Round bath spout 160mm



#### Z93731

Square bath spout 160mm



#### ZT28659 + R97820

Thermostatic mixer with stop valve



#### ZT28660 + R97821

Thermostatic mixer with 2 stop valves



#### ZT28661 + R97822

Thermostatic mixer with 3 stop valves



#### Z92896

Body jet WELS 0 star

 $\bullet \bullet \bullet \bullet \circ$ 



#### ZP6054 + R99686

Shower column with mixer and handpiece WELS 0 star

FINISHES:



Chrome





Brushed Gold .C41





Brushed Metal Black .C51





Matt Black .N1

18





# **JINGLE**

Design Ludovica+Roberto Palomba

"Compact and squared, user-friendly and on-trend, Jingle is a modern project, because it is simple and immediate. We wanted a pure object, where even the construction detail of a pipe or a chamfered edge, in the right proportions, expressed design. With a rather "Castiglioni-like" simplicity, Jingle is a