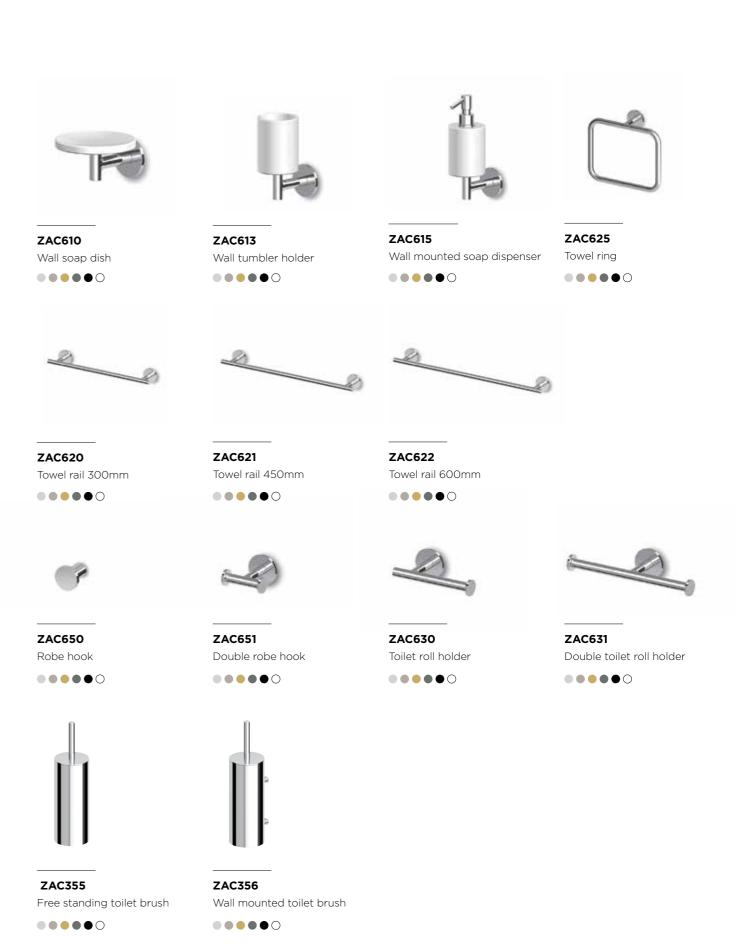

#### Z93024

Ceiling mounted shower arm 300mm

Brass flexible hose 1500mm

Z93027

350mm

Wall mounted

shower arm

**ZAD510** 

Wall soap dish

**ZAD513** 

Wall tumbler holder

**ZAD515** 

Wall mounted soap dispenser

**ZAD550** 

Robe hook

ZAD520

**ZAD530** 

Toilet roll holder

Towel rail 300mm

#### ZAD521

Towel rail 450mm

#### ZAD522

Towel rail 600mm

#### **ZAD531**

Toilet roll holder with cover

Double towel rail 440mm

**ZAD523** 

#### **ZAD555**

Free standing toilet brush

**ZAD556** 

Wall mounted toilet brush

Design Ludovica+Roberto Palomba

"The Pan collection is our interpretation of the basic cylinder type single lever mixer, which begins with classic archetypes and goes on to develop completely original aesthetics and new types of taps. We focused our attention on the joint between the vertical and horizontal elements: as in nature there are no cuts and weldings, so that the spout and handle are derived from the body of our tap, through a soft connection, designed like the trunk of a tree, according to exactly the same smooth logic found in the graft between the trunk and the branch of a tree."