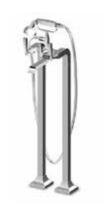

# **JINGLE**

Design Ludovica+Roberto Palomba

"Compact and squared, user-friendly and on-trend, Jingle is a modern project, because it is simple and immediate. We wanted a pure object, where even the construction detail of a pipe or a chamfered edge, in the right proportions, expressed design. With a rather "Castiglioni-like" simplicity, Jingle is a young object in every sense."

Ludovica+Roberto Palomba

## **JINGLE**

22

23

**ZIN694** Extended height basin mixer WELS 6 star 

ZIN634 + R99815 Wall mounted basin mixer 180mm WELS 6 star 

ZIN659 + R97820 ZIN660 + R97821 Thermostatic mixer Thermostatic mixer with stop valve with 2 stop valves 

ZIN661 + R97822 Thermostatic mixer with 3 stop valves 

**ZIN311** Bidet mixer 

Z92198 Bath spout 180mm 

Z93026 Ceiling mounted shower arm 130mm 

Ceiling mounted

Z93024 shower arm 300mm 

Z93027 Wall mounted shower arm 350mm 