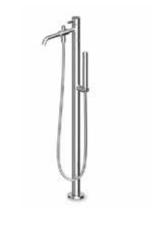

ZP6622 + R99676 Bath column WELS 0 star

 $\bullet \bullet \bullet \bullet \circ$ 

Z92059 + R99672

Free standing bath spout