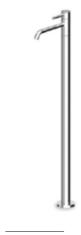

ZP6622 + R99676 Bath column WELS 0 star

 $\bullet \bullet \bullet \bullet \circ$ 

Z92059 + R99672

Free standing bath spout