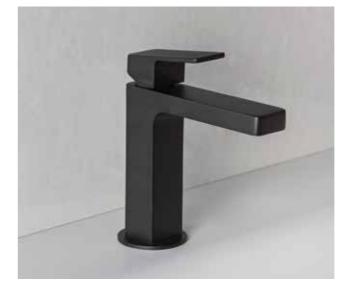

## A finish for every occasion

With a growing need for more individuality and personalisation in today's bathroom design, Zucchetti offers a new set of finish options that are ideal for both traditional and contemporary settings. From shades of gold for a more classic look to black and white for its design collections, designers and architects are now able to create their dream bathroom whatever the style.

A range of new finishes that allow the designer to create refined and personalised projects.

C3 Brushed Nickel

N1 Embossed Matt Black

N7 Black Soft Touch

Chrome

C51 Brushed Metal Black

C41 Brushed Gold

**W1** Embossed Matt White