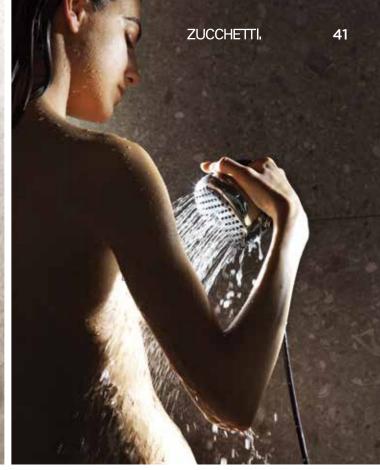

# **Showers**

Zucchetti views the shower as the beginning and centre point of the bathroom, as a wellness place dedicated to the care of oneself. By combining the technology, style and luxury of the Zucchetti ceiling mounted rain shower, even the daily routine can be a subtle pleasure.

#### Design Ludovica+Roberto Palomba

The new WaterCandy shower head designed by Ludovica+Roberto Palomba for Zucchetti has a strongly innovative look that immediately reveals its eclectic character. The revolutionary element is the hand-shower, which as well as performing its traditional function can also be used to massage the body. The back strap makes it possible to hold the shower in a simple, ergonomic way whilst the silicon nozzles are designed here to also be used for a light massage.