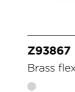

Z93867

Brass flexible hose 1500mm

ZAC520 Towel rail 300mm

ZAC530

Toilet roll holder