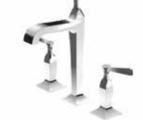

## **JINGLE**

22

23

**ZIN694** Extended height basin mixer WELS 6 star 

ZIN634 + R99815 Wall mounted basin mixer 180mm WELS 6 star 

ZIN659 + R97820 ZIN660 + R97821 Thermostatic mixer Thermostatic mixer with stop valve with 2 stop valves 