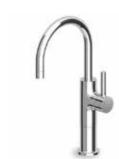

# Brim

Design Ludovica+Roberto Palomba

"Brim is the result of research into shape that started a long time ago and of a follow-through that has teamed modernity and simplicity of geometrics.

Brim is the synthesis and the sum of an industrial design project that began with the Soft mixer and has evolved according to ever-modern canons, managing to tune opposing geometrics to achieve perfect proportions."

Ludovica+Roberto Palomba

Reassuring and essential, the brand new Brim collection stands out for its compact design that uses a single lexicon to elaborate two different shapes: the circle and the square. The outcome of these efforts is a complete series of single-lever mixers with harmonious proportions and delicately rounded lines.

## **BRIM**

8

**ZBR383**Extended spout basin mixer
WELS 5 star

**ZBR382**Extended height basin mixer
WELS 5 star

**ZBR675 + R99815**Wall mounted
basin mixer 180mm
WELS 5 star

**ZBR674 + R99815**Wall mounted basin mixer 225mm
WELS 5 star