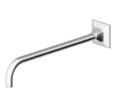

## **Z93026**Ceiling mounted shower arm

130mm

Ceiling mounted shower arm 300mm

Z93024