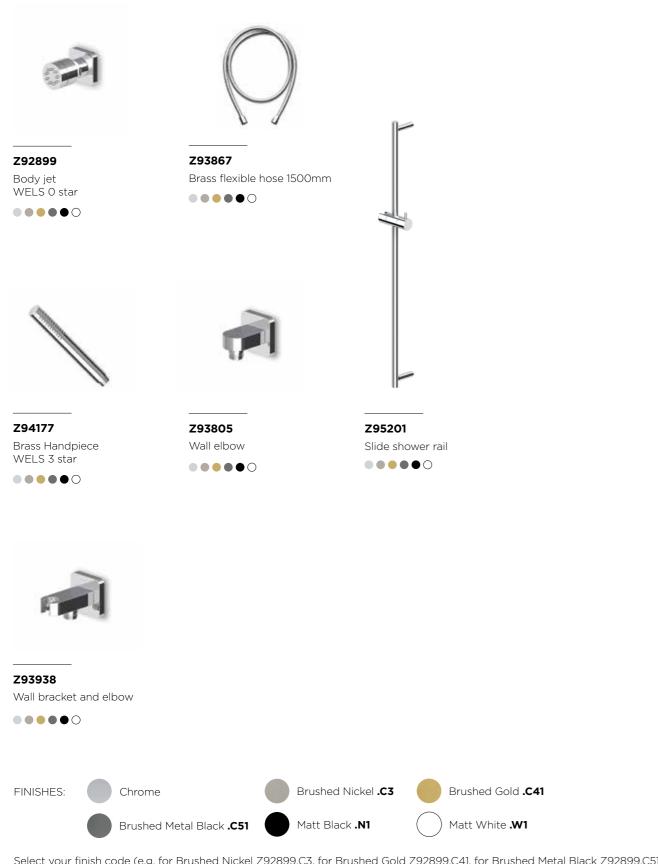

#### **BELLAGIO**

**Z94719**Brass handpiece
WELS 3 star

**Z93100**Slide shower
Requires wall elbow
WELS 3 star

**Z93802**Wall elbow

**Z93867**Brass flexible hose 1500mm

**Z94184**Shower head
WELS 3 star

**Z93028**Ceiling mounted shower arm 130mm

**Z93029**Ceiling mounted shower arm 300mm

**Z93025**Wall mounted shower arm 350mm

Z94177 Brass handpiece WELS 3 star 

Z9380P Wall elbow 

Z94266 Round shower head 300mm WELS 0 star 

Z94267 Round shower head 400mm WELS 0 star 

Z95201 Slide shower rail 

Matt White .W1

Z9380P

Wall elbow

A range of new finishes that allow the designer to create refined and personalised projects.

C3 Brushed Nickel

N1 Embossed Matt Black

N7 Black Soft Touch

Chrome

C51 Brushed Metal Black

C41 Brushed Gold

**W1** Embossed Matt White