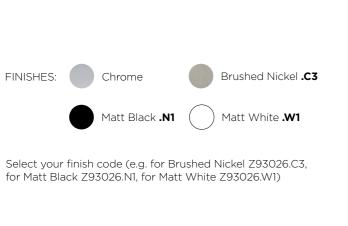

A range of new finishes that allow the designer to create refined and personalised projects.

C3 Brushed Nickel

N1 Embossed Matt Black

N7 Black Soft Touch

Chrome

C51 Brushed Metal Black

C41 Brushed Gold

**W1** Embossed Matt White