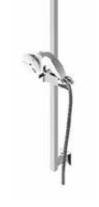

#### Design Ludovica+Roberto Palomba

The new WaterCandy shower head designed by Ludovica+Roberto Palomba for Zucchetti has a strongly innovative look that immediately reveals its eclectic character. The revolutionary element is the hand-shower, which as well as performing its traditional function can also be used to massage the body. The back strap makes it possible to hold the shower in a simple, ergonomic way whilst the silicon nozzles are designed here to also be used for a light massage.

As an ideal extension of the hand, the water is free to follow the body in the space, either from a chosen distance or completely cancelling the distance by bringing the nozzles into direct contact with the skin.

3 jets handshower for body massage: pulse, rain, combined. Equipped with silicone handgrip nozzles in soft silicone. Flexible hose in PVC with 1/2" adapter and adapter for standard

Z94750

WELS 4 star

cones and slide bar.