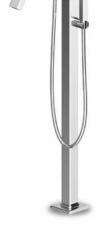

ZP6622 + R99676 Bath column WELS 0 star

 $\bullet \bullet \bullet \bullet \circ$ 

Z92059 + R99672

Free standing bath spout