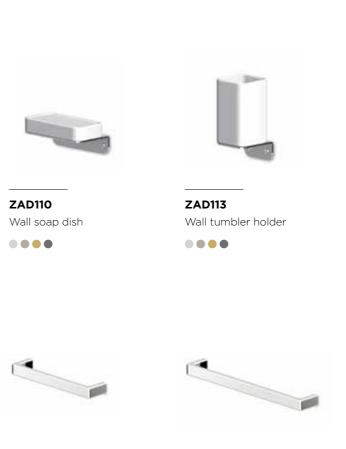

## **JINGLE**

**ZAC921** 

ZAC930

Toilet roll holder

Towel rail 450mm

**ZAC920** 

**ZAC950** 

Robe hook

Towel rail 300mm

**ZAC356** 

Wall mounted toilet brush

ZUCCHETTI.

25

ZAC355

Free standing toilet brush

Design Matteo Thun and Antonio Rodriguez

ZAC510

ZAC513

Wall tumbler holder

ZAC515

Wall mounted soap dispenser

ZAC550

Robe hook

Z92897

Z93867

Brass flexible hose 1500mm

ZAC520 Towel rail 300mm

ZAC530

Toilet roll holder

#### ZAC521

Towel rail 600mm

ZAC531

Toilet roll holder with cover

ZAC555

Free standing toilet brush

ZAC556

Wall mounted toilet brush