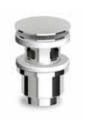

#### Z9502P

Bottle trap

#### R98692

Clicker waste with overflow

Combine with sleeve R98687 to achieve no overflow

Select your finish code (e.g. for Brushed Nickel Z9502P.C3, for Brushed Gold Z9502P.C41, for Brushed Metal Black Z9502P.C51, for Matt Black Z9502P.N1, for Matt White Z9502P.W1)