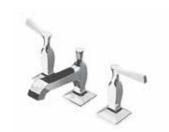

## **BRIM**

8

**ZBR383**Extended spout basin mixer
WELS 5 star

**ZBR382**Extended height basin mixer
WELS 5 star

**ZBR675 + R99815**Wall mounted
basin mixer 180mm
WELS 5 star

**ZBR674 + R99815**Wall mounted basin mixer 225mm
WELS 5 star