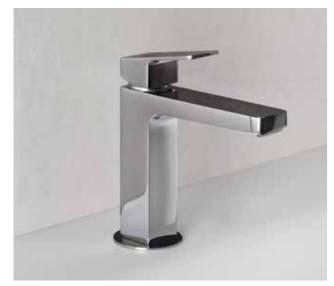

# Brim

Design Ludovica+Roberto Palomba

"Brim is the result of research into shape that started a long time ago and of a follow-through that has teamed modernity and simplicity of geometrics.

Brim is the synthesis and the sum of an industrial design project that began with the Soft mixer and has evolved according to ever-modern canons, managing to tune opposing geometrics to achieve perfect proportions."

Ludovica+Roberto Palomba

Reassuring and essential, the brand new Brim collection stands out for its compact design that uses a single lexicon to elaborate two different shapes: the circle and the square. The outcome of these efforts is a complete series of single-lever mixers with harmonious proportions and delicately rounded lines.

## **BRIM**

8

**ZBR383**Extended spout basin mixer
WELS 5 star

**ZBR382**Extended height basin mixer
WELS 5 star

**ZBR675 + R99815**Wall mounted
basin mixer 180mm
WELS 5 star

**ZBR674 + R99815**Wall mounted basin mixer 225mm
WELS 5 star