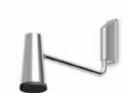

#### Z94250

Closer shower head with 2 adjustable arms WELS 3 star

#### Z94255

Closer shower head with adjustable arm WELS 3 star

Z94145

Shower head 360 x 230mm WELS 1 star