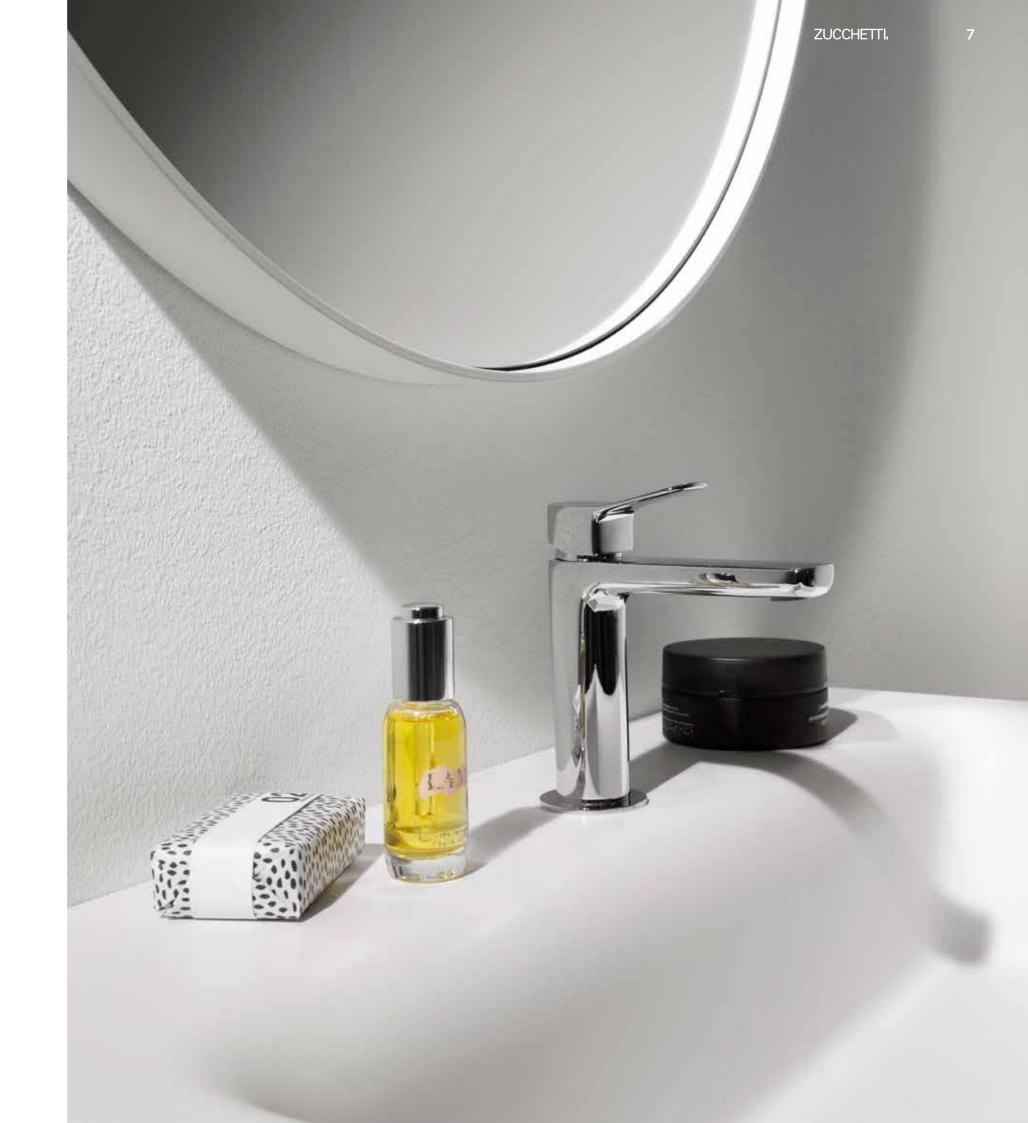

## A finish for every occasion

With a growing need for more individuality and personalisation in today's bathroom design, Zucchetti offers a new set of finish options that are ideal for both traditional and contemporary settings. From shades of gold for a more classic look to black and white for its design collections, designers and architects are now able to create their dream bathroom whatever the style.

A range of new finishes that allow the designer to create refined and personalised projects.

C3 Brushed Nickel

N1 Embossed Matt Black

N7 Black Soft Touch

Chrome

C51 Brushed Metal Black

C41 Brushed Gold

**W1** Embossed Matt White